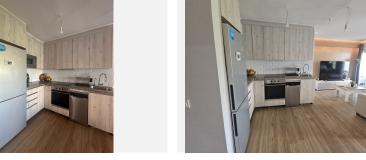

### R5078137

REF# R5078137 319.000 €

| BEDS | BATHS | BUILT  |
|------|-------|--------|
| 2    | 2     | 142 m² |

Discover this spectacular frontline golf penthouse. With a completely renovated and tastefully decorated design, this home features two spacious bedrooms and two full bathrooms, perfect for enjoying comfort and style. The kitchen is open to the living room, offering cozy and bright spaces. It also has a fireplace. The living room opens onto a charming terrace where you can relax while enjoying the stunning views of the golf course.