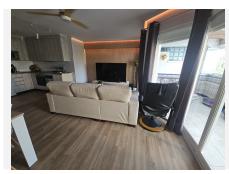

### R5078137

REF# R5078137 319.000 €

| BEDS | BATHS | BUILT  |
|------|-------|--------|
| 2    | 2     | 142 m² |

Discover this spectacular frontline golf penthouse. With a completely renovated and tastefully decorated design, this home features two spacious bedrooms and two full bathrooms, perfect for enjoying comfort and style. The kitchen is open to the living room, offering cozy and bright spaces. It also has a fireplace. The living room opens onto a charming terrace where you can relax while enjoying the stunning views of the golf course.