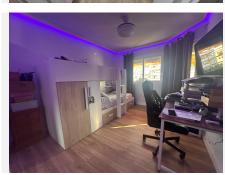

### R5078137

REF# R5078137 319.000 €

| BEDS | BATHS | BUILT  |
|------|-------|--------|
| 2    | 2     | 142 m² |

Discover this spectacular frontline golf penthouse. With a completely renovated and tastefully decorated design, this home features two spacious bedrooms and two full bathrooms, perfect for enjoying comfort and style. The kitchen is open to the living room, offering cozy and bright spaces. It also has a fireplace. The living room opens onto a charming terrace where you can relax while enjoying the stunning views of the golf course.