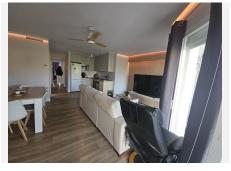

### R5078137

REF# R5078137 319.000 €

| BEDS | BATHS | BUILT  |
|------|-------|--------|
| 2    | 2     | 142 m² |

Discover this spectacular frontline golf penthouse. With a completely renovated and tastefully decorated design, this home features two spacious bedrooms and two full bathrooms, perfect for enjoying comfort and style. The kitchen is open to the living room, offering cozy and bright spaces. It also has a fireplace. The living room opens onto a charming terrace where you can relax while enjoying the stunning views of the golf course.