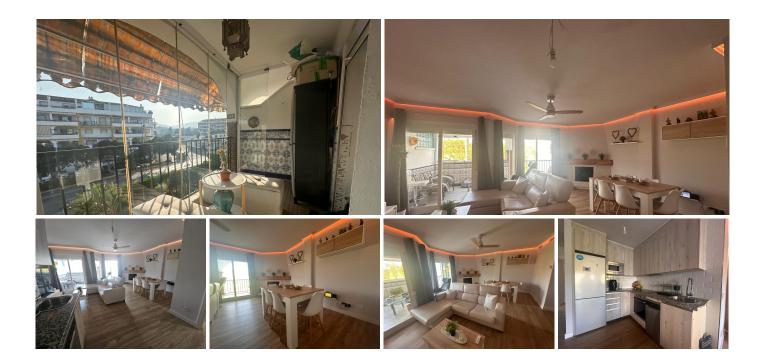

### R5078137

REF# R5078137 319.000 €

| BEDS | BATHS | BUILT  |
|------|-------|--------|
| 2    | 2     | 142 m² |

Discover this spectacular frontline golf penthouse. With a completely renovated and tastefully decorated design, this home features two spacious bedrooms and two full bathrooms, perfect for enjoying comfort and style. The kitchen is open to the living room, offering cozy and bright spaces. It also has a fireplace. The living room opens onto a charming terrace where you can relax while enjoying the stunning views of the golf course.

The apartment has two beautiful terraces, one facing east and the other facing west.

It also has a spectacular solarium with a barbecue area and kitchen.

Located in a prime location, this penthouse is just steps from the Raquetas de Mijas sports club and the renowned Mijas Golf Club. In addition, you'll have access to a variety of restaurants and shops in the surrounding area, as well as hiking trails and recreational areas for outdoor enjoyment. With a parking space and a storage room included, you'll have plenty of space for your belongings.