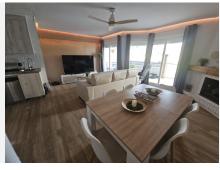

### R5078137

REF# R5078137 319.000 €

| BEDS | BATHS | BUILT  |
|------|-------|--------|
| 2    | 2     | 142 m² |

Discover this spectacular frontline golf penthouse. With a completely renovated and tastefully decorated design, this home features two spacious bedrooms and two full bathrooms, perfect for enjoying comfort and style. The kitchen is open to the living room, offering cozy and bright spaces. It also has a fireplace. The living room opens onto a charming terrace where you can relax while enjoying the stunning views of the golf course.

The apartment has two beautiful terraces, one facing east and the other facing west.

It also has a spectacular solarium with a barbecue area and kitchen.

Located in a prime location, this penthouse is just steps from the Raquetas de Mijas sports club and the renowned Mijas Golf Club. In addition, you'll have access to a variety of restaurants and shops in the surrounding area, as well as hiking trails and recreational areas for outdoor enjoyment. With a parking space and a storage room included, you'll have plenty of space for your belongings.