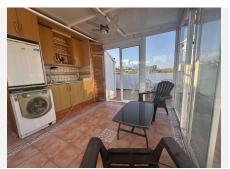

### R5078137

REF# R5078137 319.000 €

| BEDS | BATHS | BUILT  |
|------|-------|--------|
| 2    | 2     | 142 m² |

Discover this spectacular frontline golf penthouse. With a completely renovated and tastefully decorated design, this home features two spacious bedrooms and two full bathrooms, perfect for enjoying comfort and style. The kitchen is open to the living room, offering cozy and bright spaces. It also has a fireplace. The living room opens onto a charming terrace where you can relax while enjoying the stunning views of the golf course.