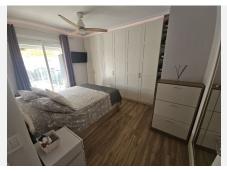

### R5078137

REF# R5078137 319.000 €

| BEDS | BATHS | BUILT  |
|------|-------|--------|
| 2    | 2     | 142 m² |

Discover this spectacular frontline golf penthouse. With a completely renovated and tastefully decorated design, this home features two spacious bedrooms and two full bathrooms, perfect for enjoying comfort and style. The kitchen is open to the living room, offering cozy and bright spaces. It also has a fireplace. The living room opens onto a charming terrace where you can relax while enjoying the stunning views of the golf course.