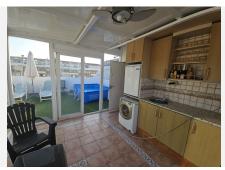

### R5078137

REF# R5078137 319.000 €

| BEDS | BATHS | BUILT  |
|------|-------|--------|
| 2    | 2     | 142 m² |

Discover this spectacular frontline golf penthouse. With a completely renovated and tastefully decorated design, this home features two spacious bedrooms and two full bathrooms, perfect for enjoying comfort and style. The kitchen is open to the living room, offering cozy and bright spaces. It also has a fireplace. The living room opens onto a charming terrace where you can relax while enjoying the stunning views of the golf course.

The apartment has two beautiful terraces, one facing east and the other facing west.

It also has a spectacular solarium with a barbecue area and kitchen.

Located in a prime location, this penthouse is just steps from the Raquetas de Mijas sports club and the renowned Mijas Golf Club. In addition, you'll have access to a variety of restaurants and shops in the surrounding area, as well as hiking trails and recreational areas for outdoor enjoyment. With a parking space and a storage room included, you'll have plenty of space for your belongings.