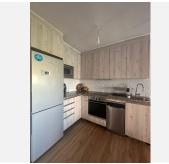

### R5078137

REF# R5078137 319.000 €

| BEDS | BATHS | BUILT  |
|------|-------|--------|
| 2    | 2     | 142 m² |

Discover this spectacular frontline golf penthouse. With a completely renovated and tastefully decorated design, this home features two spacious bedrooms and two full bathrooms, perfect for enjoying comfort and style. The kitchen is open to the living room, offering cozy and bright spaces. It also has a fireplace. The living room opens onto a charming terrace where you can relax while enjoying the stunning views of the golf course.