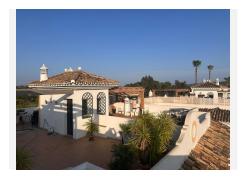

### R5078137

REF# R5078137 319.000 €

| BEDS | BATHS | BUILT  |
|------|-------|--------|
| 2    | 2     | 142 m² |

Discover this spectacular frontline golf penthouse. With a completely renovated and tastefully decorated design, this home features two spacious bedrooms and two full bathrooms, perfect for enjoying comfort and style. The kitchen is open to the living room, offering cozy and bright spaces. It also has a fireplace. The living room opens onto a charming terrace where you can relax while enjoying the stunning views of the golf course.

The apartment has two beautiful terraces, one facing east and the other facing west.

It also has a spectacular solarium with a barbecue area and kitchen.

Located in a prime location, this penthouse is just steps from the Raquetas de Mijas sports club and the renowned Mijas Golf Club. In addition, you'll have access to a variety of restaurants and shops in the surrounding area, as well as hiking trails and recreational areas for outdoor enjoyment. With a parking space and a storage room included, you'll have plenty of space for your belongings.