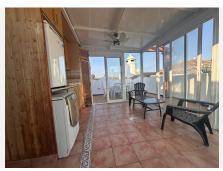

### R5078137

REF# R5078137 319.000 €

| BEDS | BATHS | BUILT  |
|------|-------|--------|
| 2    | 2     | 142 m² |

Discover this spectacular frontline golf penthouse. With a completely renovated and tastefully decorated design, this home features two spacious bedrooms and two full bathrooms, perfect for enjoying comfort and style. The kitchen is open to the living room, offering cozy and bright spaces. It also has a fireplace. The living room opens onto a charming terrace where you can relax while enjoying the stunning views of the golf course.

The apartment has two beautiful terraces, one facing east and the other facing west.

It also has a spectacular solarium with a barbecue area and kitchen.

Located in a prime location, this penthouse is just steps from the Raquetas de Mijas sports club and the renowned Mijas Golf Club. In addition, you'll have access to a variety of restaurants and shops in the surrounding area, as well as hiking trails and recreational areas for outdoor enjoyment. With a parking space and a storage room included, you'll have plenty of space for your belongings.