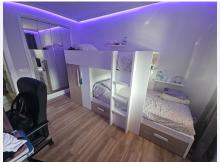

### R5078137

REF# R5078137 319.000 €

| BEDS | BATHS | BUILT  |
|------|-------|--------|
| 2    | 2     | 142 m² |

Discover this spectacular frontline golf penthouse. With a completely renovated and tastefully decorated design, this home features two spacious bedrooms and two full bathrooms, perfect for enjoying comfort and style. The kitchen is open to the living room, offering cozy and bright spaces. It also has a fireplace. The living room opens onto a charming terrace where you can relax while enjoying the stunning views of the golf course.