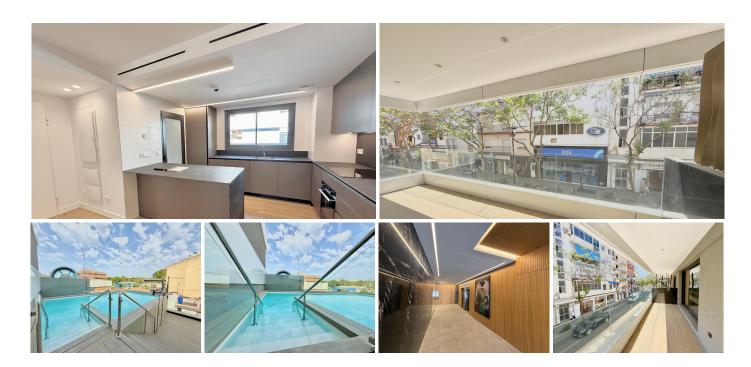

We present this exceptional property located in one of the most sought-after areas of Fuengirola, within the prestigious Edificio España — a true symbol of modern living, comfort, and urban elegance. Ideally situated in the city center, it is surrounded by all amenities: shops, restaurants, public transport, and just a short walk from the beach.

This spacious, high-end apartment features an ideal layout designed for maximum comfort and functionality. It boasts a fully equipped designer kitchen with top-quality materials and appliances, a separate laundry room, and a built-in storage closet in the entrance hall.

The bright and expansive living-dining area opens onto one of the two private terraces, perfect for enjoying the Mediterranean climate year-round. The apartment includes three bedrooms: the master suite features a walk-in wardrobe and en-suite bathroom, while the other two bedrooms have access to the rear terrace and come with fully fitted built-in wardrobes. There is also a second large, modern bathroom.

Residents of Edificio España enjoy access to exclusive communal amenities including a swimming pool, a fully equipped gym, and the property comes with a private underground parking space.

A unique opportunity to live or invest in a luxury residence with unbeatable location, comfort, and style — right in the heart of Fuengirola.