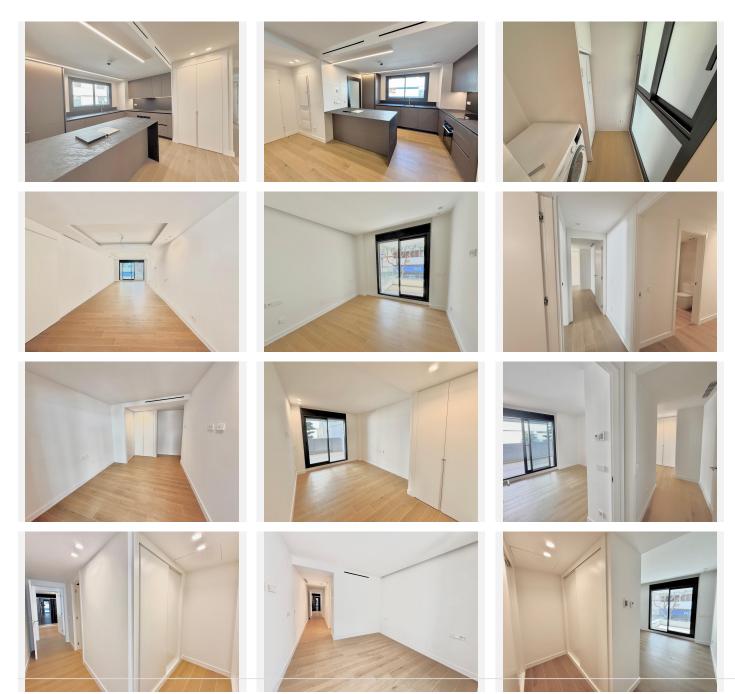

This spacious, high-end apartment features an ideal layout designed for maximum comfort and functionality. It boasts a fully equipped designer kitchen with top-quality materials and appliances, a separate laundry room, and a built-in storage closet in the entrance hall.

The bright and expansive living-dining area opens onto one of the two private terraces, perfect for enjoying the Mediterranean climate year-round. The apartment includes three bedrooms: the master suite features a walk-in wardrobe and en-suite bathroom, while the other two bedrooms have access to the rear terrace and come with fully fitted built-in wardrobes. There is also a second large, modern bathroom.