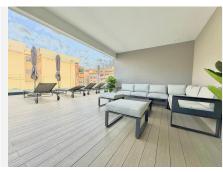

The bright and expansive living-dining area opens onto one of the two private terraces, perfect for enjoying the Mediterranean climate year-round. The apartment includes three bedrooms: the master suite features a walk-in wardrobe and en-suite bathroom, while the other two bedrooms have access to the rear terrace and come with fully fitted built-in wardrobes. There is also a second large, modern bathroom.