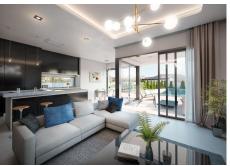

Plot size: 551?m<sup>2</sup>

4 en-suite bedrooms (3 upstairs, 1 on the ground floor)

Fully equipped open kitchen with pantry and laundry area

Spacious living-dining room with direct access to the terrace and garden

Entrance with double-height ceiling

Private pool with salt chlorination system

Garden with automatic irrigation system

Outdoor toilet next to the pool

Interior elevator

Aerothermal climate control (heating and cooling)