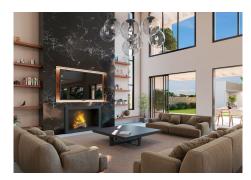

Plot size: 551?m<sup>2</sup>

4 en-suite bedrooms (3 upstairs, 1 on the ground floor)

Fully equipped open kitchen with pantry and laundry area

Spacious living-dining room with direct access to the terrace and garden

Entrance with double-height ceiling

Private pool with salt chlorination system

Garden with automatic irrigation system

Outdoor toilet next to the pool

Interior elevator

Aerothermal climate control (heating and cooling)