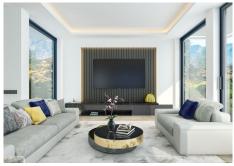

Plot size: 551?m<sup>2</sup>

4 en-suite bedrooms (3 upstairs, 1 on the ground floor)

Fully equipped open kitchen with pantry and laundry area

Spacious living-dining room with direct access to the terrace and garden

Entrance with double-height ceiling

Private pool with salt chlorination system

Garden with automatic irrigation system

Outdoor toilet next to the pool

Interior elevator

Aerothermal climate control (heating and cooling)

Large-format porcelain flooring (PAMESA or similar)

Video intercom with wifi connection

Motorized vehicle access gate

Adapted for people with reduced mobility

Surroundings and Additional Services:

The villa is located in a gated urbanization with security and direct access to the Calanova Golf course, which offers a restaurant, specialized shop, physiotherapy, and well-maintained natural surroundings.