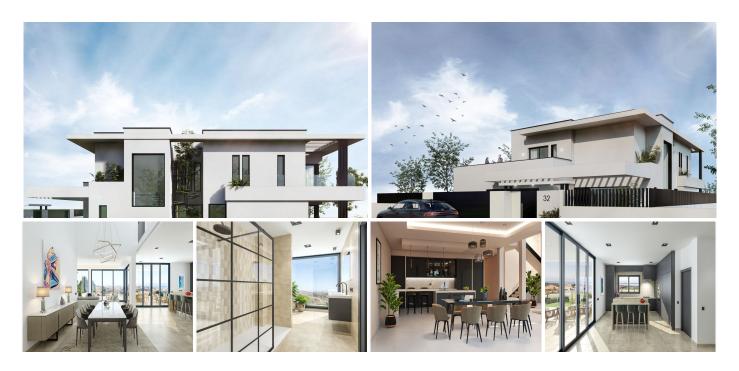

## R5078050

Mijas Golf

REF# R5078050 1.390.000 €

| BEDS | BATHS | BUILT  | PLOT   | TERRACE |
|------|-------|--------|--------|---------|
| 4    | 4     | 265 m² | 551 m² | 82 m²   |

Luxury Villa for Sale in Frontline Golf with Sea Views - La Cala de Mijas

Exclusive villa for sale in the prestigious Calanova Golf urbanization, located on the frontline of the golf course with stunning views of the sea, golf course, and mountains.

Situated in a quiet and established area, just 15 minutes from Marbella and Málaga International Airport, with excellent access to the highway and Mediterranean motorway.

The property is surrounded by all essential services for comfortable, high-quality living: schools, hospitals, supermarkets, shopping centers, restaurants, and several golf courses. La Cala de Mijas is one of the most cherished towns on the Costa del Sol, combining authentic Andalusian charm with modern infrastructure. Main Features and Layout:

Plot size: 551?m<sup>2</sup>

4 en-suite bedrooms (3 upstairs, 1 on the ground floor)

Fully equipped open kitchen with pantry and laundry area

Spacious living-dining room with direct access to the terrace and garden

Entrance with double-height ceiling

Private pool with salt chlorination system

Garden with automatic irrigation system

Outdoor toilet next to the pool

Interior elevator

Aerothermal climate control (heating and cooling)

Large-format porcelain flooring (PAMESA or similar)

Video intercom with wifi connection

Motorized vehicle access gate

Adapted for people with reduced mobility

Surroundings and Additional Services:

The villa is located in a gated urbanization with security and direct access to the Calanova Golf course, which offers a restaurant, specialized shop, physiotherapy, and well-maintained natural surroundings.