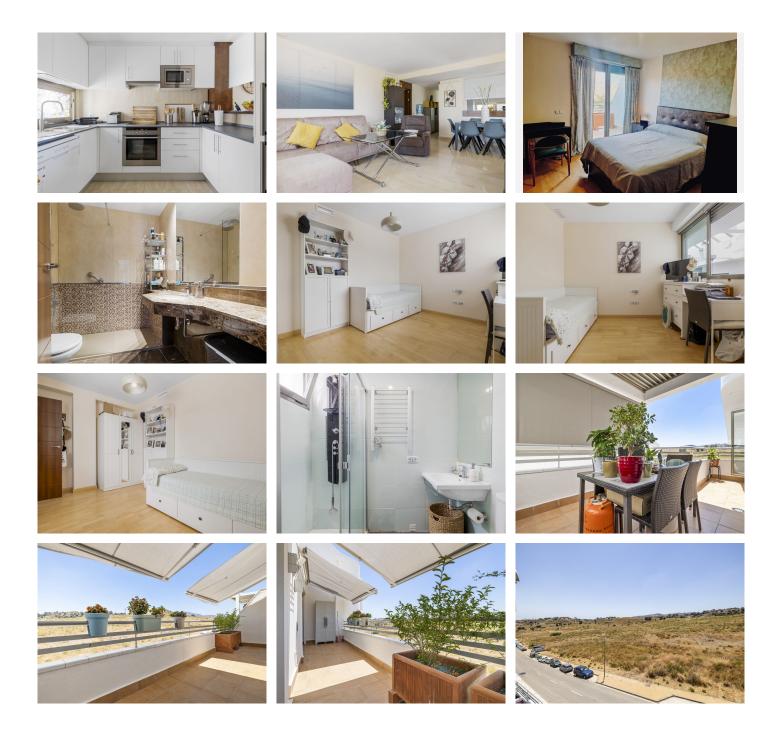

Entrance on the penthouse level into a bright entrance hall with open access to the fully equipped kitchen that is semi open to the living room, with light and great views throughout. The living room is open to two sides with access to two large terraces, one for dining and one for relaxing or whatever you prefer. The terraces (one south facing and one west facing) are very private with awnings and all weather roofs creating opportunities for year round out door living. You have open views to the lovely country side and a decent glimpse of the sea in La Cala de Mijas, these terraces really make indoor/outdoor living a happy reality.

Also on the main floor are the two spacious bedrooms, the master bedroom is ensuite with a large family bathroom. The bedrooms have lots of built in storage and there is also built in storage in the apartment. All +34 951 123 083 | +44 (0)330 179 8687 | info@idiliqestates.com Local 28, Edificio D, Centro de Negocios Puerta de Banús, N-340, Km 175, 29660 Nueva Andlaucia

# IDILIQ estates

the windows and patio doors have top quality electric shutters and there is built in a/c with room by room control. Stairwell with access to the whole of roof penthouse terrace with jacuzzi. This area has open and covered areas, privacy and amazing open views.

The penthouse has allocated private parking in the garage and a large storage room.

+34 951 123 083 | +44 (0)330 179 8687 | info@idiliqestates.com Local 28, Edificio D, Centro de Negocios Puerta de Banús, N-340, Km 175, 29660 Nueva Andlaucia