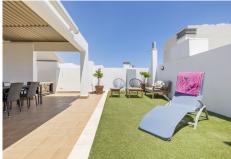

Entrance on the penthouse level into a bright entrance hall with open access to the fully equipped kitchen that is semi open to the living room, with light and great views throughout. The living room is open to two sides with access to two large terraces, one for dining and one for relaxing or whatever you prefer. The terraces (one south facing and one west facing) are very private with awnings and all weather roofs creating opportunities for year round out door living. You have open views to the lovely country side and a decent glimpse of the sea in La Cala de Mijas, these terraces really make indoor/outdoor living a happy reality.

# IDILIQ estates

the windows and patio doors have top quality electric shutters and there is built in a/c with room by room control. Stairwell with access to the whole of roof penthouse terrace with jacuzzi. This area has open and covered areas, privacy and amazing open views.