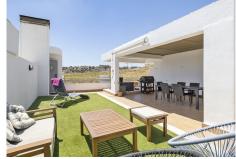

Entrance on the penthouse level into a bright entrance hall with open access to the fully equipped kitchen that is semi open to the living room, with light and great views throughout. The living room is open to two sides with access to two large terraces, one for dining and one for relaxing or whatever you prefer. The terraces (one south facing and one west facing) are very private with awnings and all weather roofs creating opportunities for year round out door living. You have open views to the lovely country side and a decent glimpse of the sea in La Cala de Mijas, these terraces really make indoor/outdoor living a happy reality.