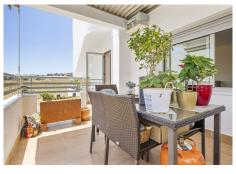

Entrance on the penthouse level into a bright entrance hall with open access to the fully equipped kitchen that is semi open to the living room, with light and great views throughout. The living room is open to two sides with access to two large terraces, one for dining and one for relaxing or whatever you prefer. The terraces (one south facing and one west facing) are very private with awnings and all weather roofs creating opportunities for year round out door living. You have open views to the lovely country side and a decent glimpse of the sea in La Cala de Mijas, these terraces really make indoor/outdoor living a happy reality.