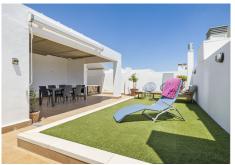

#### R5077516 ◆ La Cala de Mijas REF# R5077516 349.000 €

| BEDS | BATHS | BUILT  | TERRACE            |
|------|-------|--------|--------------------|
| 2    | 2     | 156 m² | 100 m <sup>2</sup> |

Deligthfull Duplex 2 bedroom penthouse, full of light and very private with lovely open views.

Entrance on the penthouse level into a bright entrance hall with open access to the fully equipped kitchen that is semi open to the living room, with light and great views throughout. The living room is open to two sides with access to two large terraces, one for dining and one for relaxing or whatever you prefer. The terraces (one south facing and one west facing) are very private with awnings and all weather roofs creating opportunities for year round out door living. You have open views to the lovely country side and a decent glimpse of the sea in La Cala de Mijas, these terraces really make indoor/outdoor living a happy reality.