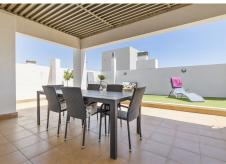

Entrance on the penthouse level into a bright entrance hall with open access to the fully equipped kitchen that is semi open to the living room, with light and great views throughout. The living room is open to two sides with access to two large terraces, one for dining and one for relaxing or whatever you prefer. The terraces (one south facing and one west facing) are very private with awnings and all weather roofs creating opportunities for year round out door living. You have open views to the lovely country side and a decent glimpse of the sea in La Cala de Mijas, these terraces really make indoor/outdoor living a happy reality.