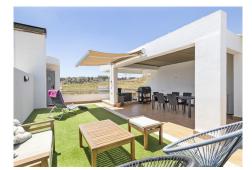

Entrance on the penthouse level into a bright entrance hall with open access to the fully equipped kitchen that is semi open to the living room, with light and great views throughout. The living room is open to two sides with access to two large terraces, one for dining and one for relaxing or whatever you prefer. The terraces (one south facing and one west facing) are very private with awnings and all weather roofs creating opportunities for year round out door living. You have open views to the lovely country side and a decent glimpse of the sea in La Cala de Mijas, these terraces really make indoor/outdoor living a happy reality.