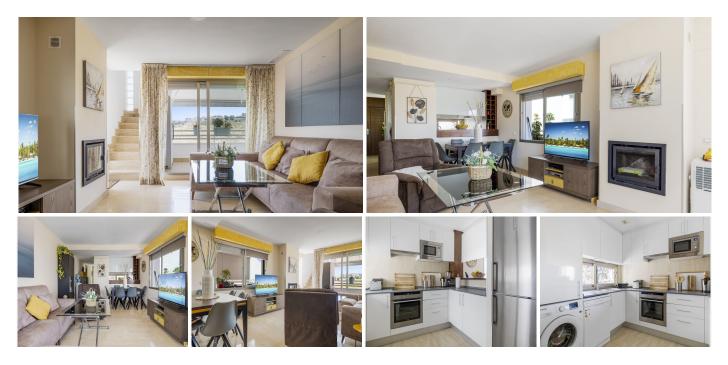

#### R5077516 ◆ La Cala de Mijas REF# R5077516 349.000 €

| BEDS | BATHS | BUILT  | TERRACE            |
|------|-------|--------|--------------------|
| 2    | 2     | 156 m² | 100 m <sup>2</sup> |

Deligthfull Duplex 2 bedroom penthouse, full of light and very private with lovely open views.

A short drive to the town and beach of La Cala de Mijas, this two bedroom, two bath room penthouse is spacious and in great condition. Located in a secure gated community with 3 resort-like pools and beautiful, well kept gardens.

Entrance on the penthouse level into a bright entrance hall with open access to the fully equipped kitchen that is semi open to the living room, with light and great views throughout. The living room is open to two sides with access to two large terraces, one for dining and one for relaxing or whatever you prefer. The terraces (one south facing and one west facing) are very private with awnings and all weather roofs creating opportunities for year round out door living. You have open views to the lovely country side and a decent glimpse of the sea in La Cala de Mijas, these terraces really make indoor/outdoor living a happy reality.

Also on the main floor are the two spacious bedrooms, the master bedroom is ensuite with a large family bathroom. The bedrooms have lots of built in storage and there is also built in storage in the apartment. All +34 951 123 083 | +44 (0)330 179 8687 | info@idiliqestates.com Local 28, Edificio D, Centro de Negocios Puerta de Banús, N-340, Km 175, 29660 Nueva Andlaucia