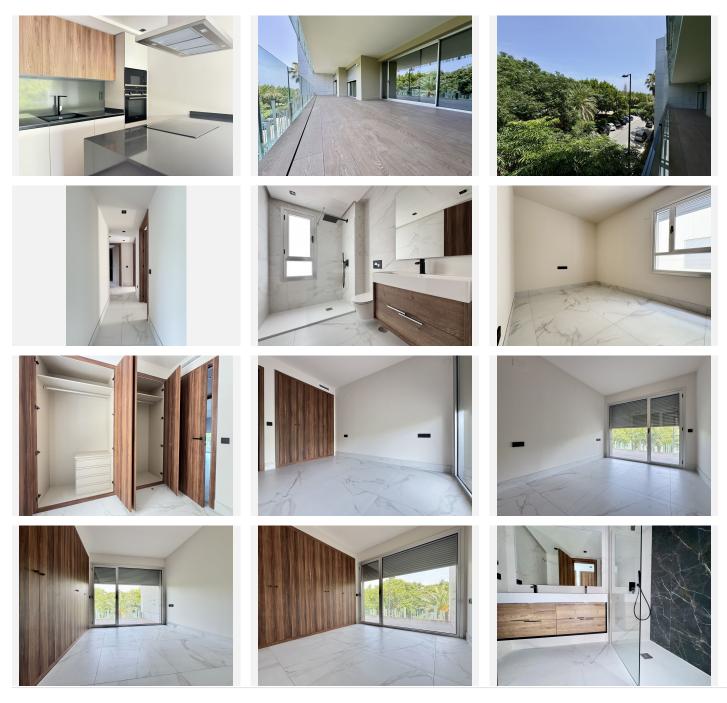

## R5077309

San Pedro de Alcántara

REF# R5077309 950.000 €

| BEDS | BATHS | BUILT  | TERRACE |
|------|-------|--------|---------|
| 3    | 2     | 155 m² | 36 m²   |

New modern apartments in the prestigious MARE complex is a modern residential complex from the renowned developer Taylor Wimpey, located in San Pedro de Alcantara, just a few minutes walk from the beach and promenade, as well as in close proximity to the historic city centre and the famous Puerto Banus. The neighbourhood is characterised by wide modern avenues, bicycle paths, green areas and well-developed infrastructure: restaurants, shops, public transport and everything you need for a comfortable life are close by.

## Briefly about the advantages:

- Modern design and premium quality construction
- Spacious terraces and bright interiors
- Gated and secured area with swimming pool and green areas
- Unique location close to the sea and all the infrastructure