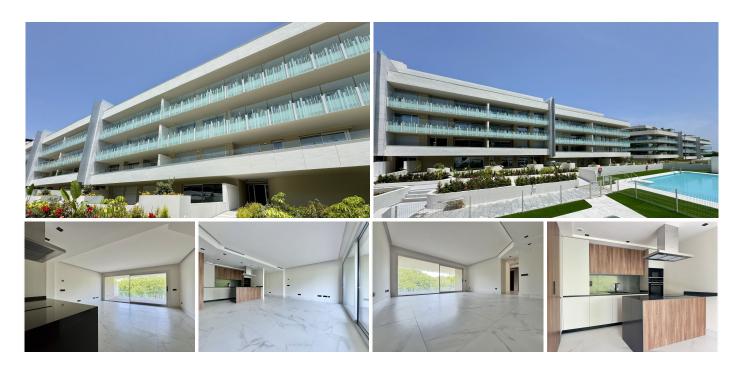

## R5077309

San Pedro de Alcántara

REF# R5077309 950.000 €

| BEDS | BATHS | BUILT  | TERRACE |
|------|-------|--------|---------|
| 3    | 2     | 155 m² | 36 m²   |

New modern apartments in the prestigious MARE complex is a modern residential complex from the renowned developer Taylor Wimpey, located in San Pedro de Alcantara, just a few minutes walk from the beach and promenade, as well as in close proximity to the historic city centre and the famous Puerto Banus. The neighbourhood is characterised by wide modern avenues, bicycle paths, green areas and well-developed infrastructure: restaurants, shops, public transport and everything you need for a comfortable life are close by.

## Briefly about the advantages:

- Modern design and premium quality construction
- Spacious terraces and bright interiors
- Gated and secured area with swimming pool and green areas
- Unique location close to the sea and all the infrastructure