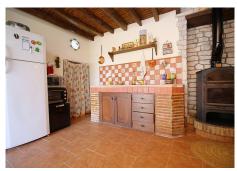

Wonderful Finca in Coín, 2,700 m2 plot, 185 m2 built, 4 bedrooms, 2 bathrooms.

The useful area is 170 m2, separated into 2 houses of 85 m2. Each house has 2 floors and consists of a living and dining room with an integrated kitchen, a bathroom with a shower and two bedrooms. Both houses are sold furnished.