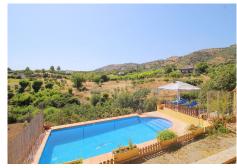

Wonderful Finca in Coín, 2,700 m2 plot, 185 m2 built, 4 bedrooms, 2 bathrooms.

The useful area is 170 m2, separated into 2 houses of 85 m2. Each house has 2 floors and consists of a living and dining room with an integrated kitchen, a bathroom with a shower and two bedrooms. Both houses are sold furnished.

Both houses share a second porch with outdoor kitchen, barbecue, fireplace and pool. They also share water from a well, but each house has an independent electricity meter. There is enough space to park up to 4 cars. The access routes are almost entirely paved.