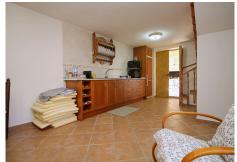

Wonderful Finca in Coín, 2,700 m2 plot, 185 m2 built, 4 bedrooms, 2 bathrooms.

The useful area is 170 m2, separated into 2 houses of 85 m2. Each house has 2 floors and consists of a living and dining room with an integrated kitchen, a bathroom with a shower and two bedrooms. Both houses are sold furnished.