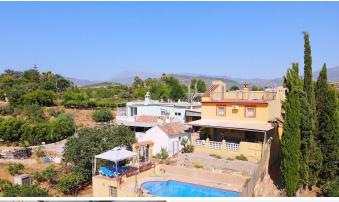

Wonderful Finca in Coín, 2,700 m2 plot, 185 m2 built, 4 bedrooms, 2 bathrooms.

The useful area is 170 m2, separated into 2 houses of 85 m2. Each house has 2 floors and consists of a living and dining room with an integrated kitchen, a bathroom with a shower and two bedrooms. Both houses are sold furnished.

Extremely convenient for families where one of its members needs more privacy or start a new family. In the same way, it would be excellent for those who wish to live in one of the houses and rent the other to obtain extra income. One of the houses has a large porch with views and an upper terrace.

Both houses share a second porch with outdoor kitchen, barbecue, fireplace and pool. They also share water from a well, but each house has an independent electricity meter. There is enough space to park up to 4 cars. The access routes are almost entirely paved.