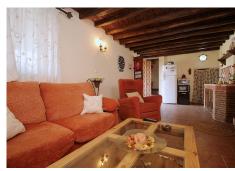

Wonderful Finca in Coín, 2,700 m2 plot, 185 m2 built, 4 bedrooms, 2 bathrooms.

The useful area is 170 m2, separated into 2 houses of 85 m2. Each house has 2 floors and consists of a living and dining room with an integrated kitchen, a bathroom with a shower and two bedrooms. Both houses are sold furnished.