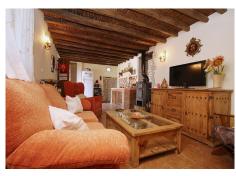

Wonderful Finca in Coín, 2,700 m2 plot, 185 m2 built, 4 bedrooms, 2 bathrooms.

The useful area is 170 m2, separated into 2 houses of 85 m2. Each house has 2 floors and consists of a living and dining room with an integrated kitchen, a bathroom with a shower and two bedrooms. Both houses are sold furnished.