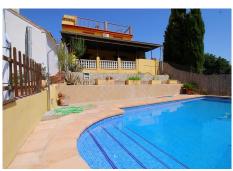

Wonderful Finca in Coín, 2,700 m2 plot, 185 m2 built, 4 bedrooms, 2 bathrooms.

The useful area is 170 m2, separated into 2 houses of 85 m2. Each house has 2 floors and consists of a living and dining room with an integrated kitchen, a bathroom with a shower and two bedrooms. Both houses are sold furnished.

Both houses share a second porch with outdoor kitchen, barbecue, fireplace and pool. They also share water from a well, but each house has an independent electricity meter. There is enough space to park up to 4 cars. The access routes are almost entirely paved.