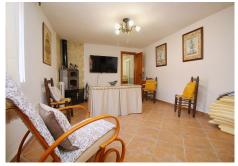

Wonderful Finca in Coín, 2,700 m2 plot, 185 m2 built, 4 bedrooms, 2 bathrooms.

The useful area is 170 m2, separated into 2 houses of 85 m2. Each house has 2 floors and consists of a living and dining room with an integrated kitchen, a bathroom with a shower and two bedrooms. Both houses are sold furnished.

Extremely convenient for families where one of its members needs more privacy or start a new family. In the same way, it would be excellent for those who wish to live in one of the houses and rent the other to obtain extra income. One of the houses has a large porch with views and an upper terrace.