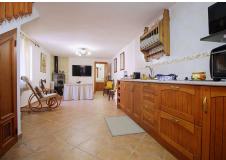

Wonderful Finca in Coín, 2,700 m2 plot, 185 m2 built, 4 bedrooms, 2 bathrooms.

The useful area is 170 m2, separated into 2 houses of 85 m2. Each house has 2 floors and consists of a living and dining room with an integrated kitchen, a bathroom with a shower and two bedrooms. Both houses are sold furnished.

Both houses share a second porch with outdoor kitchen, barbecue, fireplace and pool. They also share water from a well, but each house has an independent electricity meter. There is enough space to park up to 4 cars. The access routes are almost entirely paved.