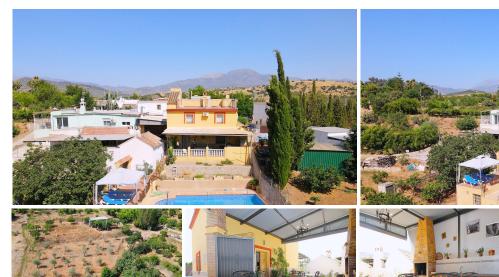

## HOUSE 4 BEDROOMS 2 BATHROOMS IN COÍN

REF# R5077306 289,000 €

| BEDS | BATHS | BUILT  | PLOT                | TERRACE |
|------|-------|--------|---------------------|---------|
| 4    | 2     | 185 m² | 2700 m <sup>2</sup> | 15 m²   |

Wonderful Finca in Coín, 2,700 m2 plot, 185 m2 built, 4 bedrooms, 2 bathrooms.

The useful area is 170 m2, separated into 2 houses of 85 m2. Each house has 2 floors and consists of a living and dining room with an integrated kitchen, a bathroom with a shower and two bedrooms. Both houses are sold furnished.

Extremely convenient for families where one of its members needs more privacy or start a new family. In the same way, it would be excellent for those who wish to live in one of the houses and rent the other to obtain extra income. One of the houses has a large porch with views and an upper terrace.

Both houses share a second porch with outdoor kitchen, barbecue, fireplace and pool. They also share water from a well, but each house has an independent electricity meter. There is enough space to park up to 4 cars. The access routes are almost entirely paved.