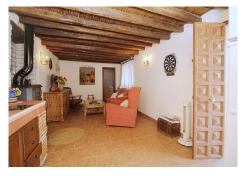

Wonderful Finca in Coín, 2,700 m2 plot, 185 m2 built, 4 bedrooms, 2 bathrooms.

The useful area is 170 m2, separated into 2 houses of 85 m2. Each house has 2 floors and consists of a living and dining room with an integrated kitchen, a bathroom with a shower and two bedrooms. Both houses are sold furnished.

Extremely convenient for families where one of its members needs more privacy or start a new family. In the same way, it would be excellent for those who wish to live in one of the houses and rent the other to obtain extra income. One of the houses has a large porch with views and an upper terrace.