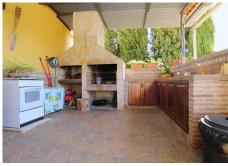

Both houses share a second porch with outdoor kitchen, barbecue, fireplace and pool. They also share water from a well, but each house has an independent electricity meter. There is enough space to park up to 4 cars. The access routes are almost entirely paved.