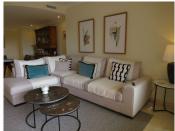

R5077300

REF# R5077300 755.000 €

| BEDS | BATHS | BUILT  | TERRACE |
|------|-------|--------|---------|
| 3    | 3     | 141 m² | 30 m²   |

Luxury apartment located in one of the most desirable locations within Elvira in Marbella. This elevated ground floor apartment comprises 3 large bedrooms and 3 bathrooms with the master bedroom and bedroom two being en-suite, the master having direct access to the large (55m2) South facing terrace which receives lots of sun and boasts great open views and views over the lake which is located on Green Life Golf Course. Bedroom two also has a good size terrace on the back of the property and this receives sun at the end of the day. The living room is a good size and is bright and open and has access to the large sunny terrace and off the living/dinning room you'll find the fully fitted kitchen and utility room. Bedroom three is also a good size and there is a third bathroom which bedroom three she guests would use. The property comes fully furnished and has a large underground garage space and store room.