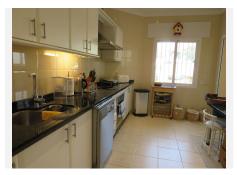

R5077300

REF# R5077300 755.000 €

| BEDS | BATHS | BUILT  | TERRACE |
|------|-------|--------|---------|
| 3    | 3     | 141 m² | 30 m²   |

Luxury apartment located in one of the most desirable locations within Elvira in Marbella. This elevated ground floor apartment comprises 3 large bedrooms and 3 bathrooms with the master bedroom and bedroom two being en-suite, the master having direct access to the large (55m2) South facing terrace which receives lots of sun and boasts great open views and views over the lake which is located on Green Life Golf Course. Bedroom two also has a good size terrace on the back of the property and this receives sun at the end of the day. The living room is a good size and is bright and open and has access to the large sunny terrace and off the living/dinning room you'll find the fully fitted kitchen and utility room. Bedroom three is also a good size and there is a third bathroom which bedroom three she guests would use. The property comes fully furnished and has a large underground garage space and store room.