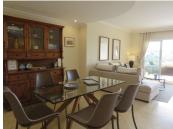

R5077300

REF# R5077300 755.000 €

| BEDS | BATHS | BUILT  | TERRACE |
|------|-------|--------|---------|
| 3    | 3     | 141 m² | 30 m²   |

Luxury apartment located in one of the most desirable locations within Elvira in Marbella. This elevated ground floor apartment comprises 3 large bedrooms and 3 bathrooms with the master bedroom and bedroom two being en-suite, the master having direct access to the large (55m2) South facing terrace which receives lots of sun and boasts great open views and views over the lake which is located on Green Life Golf Course. Bedroom two also has a good size terrace on the back of the property and this receives sun at the end of the day. The living room is a good size and is bright and open and has access to the large sunny terrace and off the living/dinning room you'll find the fully fitted kitchen and utility room. Bedroom three is also a good size and there is a third bathroom which bedroom three she guests would use. The property comes fully furnished and has a large underground garage space and store room.