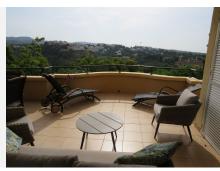

R5077300

REF# R5077300 755.000 €

| BEDS | BATHS | BUILT  | TERRACE |
|------|-------|--------|---------|
| 3    | 3     | 141 m² | 30 m²   |

Luxury apartment located in one of the most desirable locations within Elvira in Marbella. This elevated ground floor apartment comprises 3 large bedrooms and 3 bathrooms with the master bedroom and bedroom two being en-suite, the master having direct access to the large (55m2) South facing terrace which receives lots of sun and boasts great open views and views over the lake which is located on Green Life Golf Course. Bedroom two also has a good size terrace on the back of the property and this receives sun at the end of the day. The living room is a good size and is bright and open and has access to the large sunny terrace and off the living/dinning room you'll find the fully fitted kitchen and utility room. Bedroom three is also a good size and there is a third bathroom which bedroom three she guests would use. The property comes fully furnished and has a large underground garage space and store room.