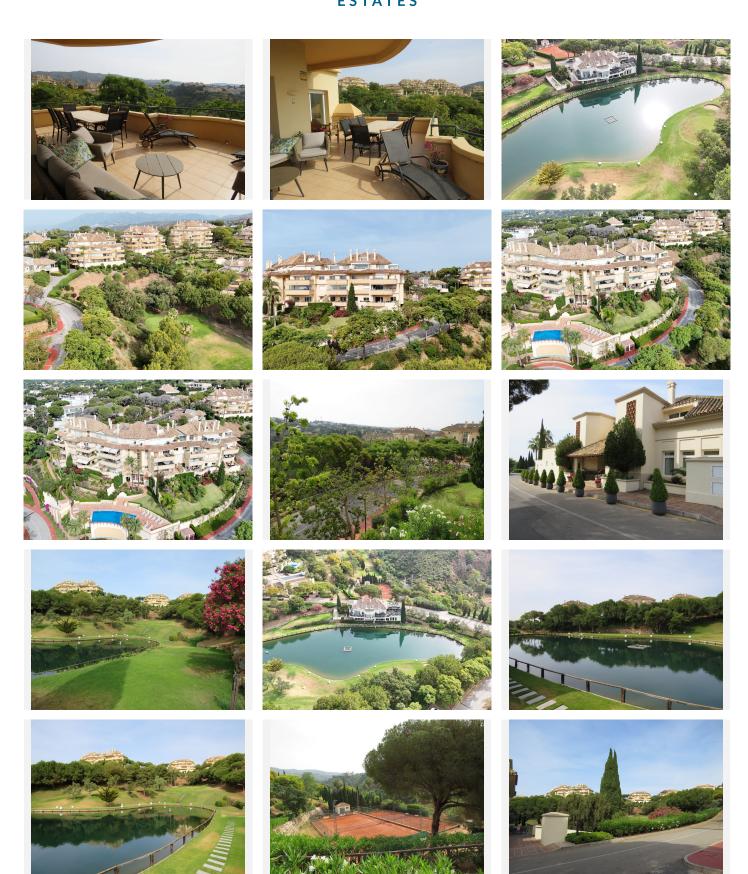

R5077300

REF# R5077300 755.000 €

| BEDS | BATHS | BUILT  | TERRACE |
|------|-------|--------|---------|
| 3    | 3     | 141 m² | 30 m²   |

Luxury apartment located in one of the most desirable locations within Elvira in Marbella. This elevated ground floor apartment comprises 3 large bedrooms and 3 bathrooms with the master bedroom and bedroom two being en-suite, the master having direct access to the large (55m2) South facing terrace which receives lots of sun and boasts great open views and views over the lake which is located on Green Life Golf Course. Bedroom two also has a good size terrace on the back of the property and this receives sun at the end of the day. The living room is a good size and is bright and open and has access to the large sunny terrace and off the living/dinning room you'll find the fully fitted kitchen and utility room. Bedroom three is also a good size and there is a third bathroom which bedroom three she guests would use. The property comes fully furnished and has a large underground garage space and store room.

The complex itself is very well maintained, and boasts well manicured gardens and a large communal swimming pool. The complex is set in the grounds of green life golf course and you have access to the well renowned lake side restaurant called El Lago and use of the tennis courts and gym which do come at an additional monthly cost if you use them.