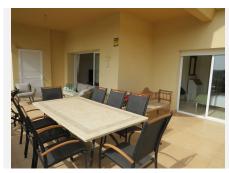

R5077300

REF# R5077300 755.000 €

| BEDS | BATHS | BUILT  | TERRACE |
|------|-------|--------|---------|
| 3    | 3     | 141 m² | 30 m²   |

Luxury apartment located in one of the most desirable locations within Elvira in Marbella. This elevated ground floor apartment comprises 3 large bedrooms and 3 bathrooms with the master bedroom and bedroom two being en-suite, the master having direct access to the large (55m2) South facing terrace which receives lots of sun and boasts great open views and views over the lake which is located on Green Life Golf Course. Bedroom two also has a good size terrace on the back of the property and this receives sun at the end of the day. The living room is a good size and is bright and open and has access to the large sunny terrace and off the living/dinning room you'll find the fully fitted kitchen and utility room. Bedroom three is also a good size and there is a third bathroom which bedroom three she guests would use. The property comes fully furnished and has a large underground garage space and store room.