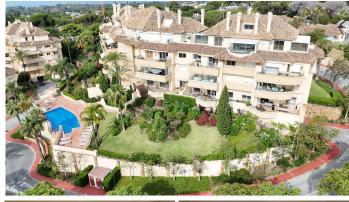

R5077300

REF# R5077300 755.000 €

| BEDS | BATHS | BUILT  | TERRACE |
|------|-------|--------|---------|
| 3    | 3     | 141 m² | 30 m²   |

Luxury apartment located in one of the most desirable locations within Elvira in Marbella. This elevated ground floor apartment comprises 3 large bedrooms and 3 bathrooms with the master bedroom and bedroom two being en-suite, the master having direct access to the large (55m2) South facing terrace which receives lots of sun and boasts great open views and views over the lake which is located on Green Life Golf Course. Bedroom two also has a good size terrace on the back of the property and this receives sun at the end of the day. The living room is a good size and is bright and open and has access to the large sunny terrace and off the living/dinning room you'll find the fully fitted kitchen and utility room. Bedroom three is also a good size and there is a third bathroom which bedroom three she guests would use. The property comes fully furnished and has a large underground garage space and store room.

The complex itself is very well maintained, and boasts well manicured gardens and a large communal swimming pool. The complex is set in the grounds of green life golf course and you have access to the well renowned lake side restaurant called El Lago and use of the tennis courts and gym which do come at an additional monthly cost if you use them.