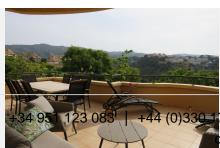

R5077300

REF# R5077300 755.000 €

| BEDS | BATHS | BUILT  | TERRACE |
|------|-------|--------|---------|
| 3    | 3     | 141 m² | 30 m²   |

Luxury apartment located in one of the most desirable locations within Elvira in Marbella. This elevated ground floor apartment comprises 3 large bedrooms and 3 bathrooms with the master bedroom and bedroom two being en-suite, the master having direct access to the large (55m2) South facing terrace which receives lots of sun and boasts great open views and views over the lake which is located on Green Life Golf Course. Bedroom two also has a good size terrace on the back of the property and this receives sun at the end of the day. The living room is a good size and is bright and open and has access to the large sunny terrace and off the living/dinning room you'll find the fully fitted kitchen and utility room. Bedroom three is also a good size and there is a third bathroom which bedroom three she guests would use. The property comes fully furnished and has a large underground garage space and store room.