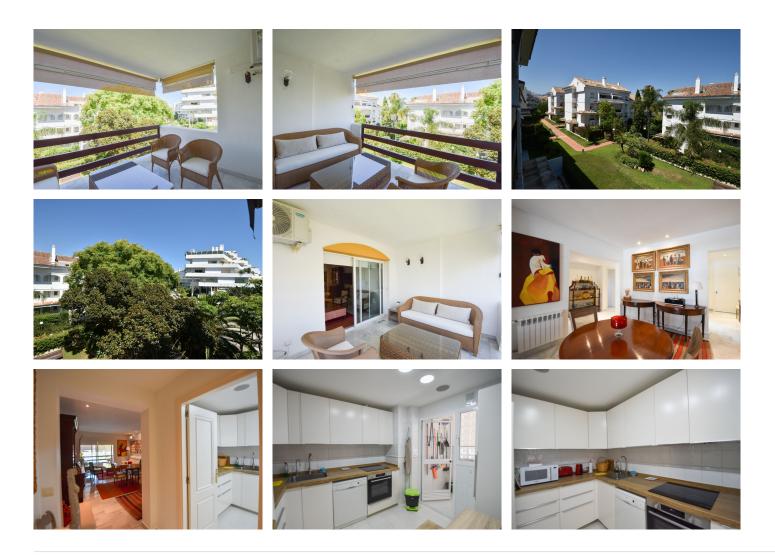

It has a spacious living room, with access to a nice terrace to enjoy the good weather of the Costa del Sol. The whole house has new heating in bedrooms and bathrooms, as well as air conditioning in the living room and master bedroom.

The kitchen, completely renovated, is complemented by a laundry room. The lighting has been modernized with recessed spotlights in ceilings in all rooms, providing a warm and sophisticated atmosphere.

Located in a gated community with 24-hour private security, this home offers tranquility and security. Among the common areas are its manicured gardens and a large communal pool, ideal for relaxing and enjoying