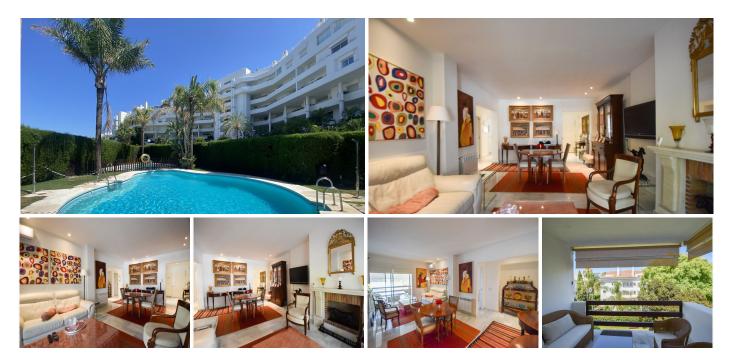

## Guadalmina Baja

REF# R5076835 495.000 €

| BEDS | BATHS | BUILT  | TERRACE |
|------|-------|--------|---------|
| 3    | 2     | 105 m² | 15 m²   |

Beautiful apartment with 3 bedrooms and 2 bathrooms in one of the most exclusive areas of the Costa del Sol: Guadalmina Baja. Just 400 meters from the beach and with partial sea views, this property combines comfort, style and an unbeatable location.

It has a spacious living room, with access to a nice terrace to enjoy the good weather of the Costa del Sol. The whole house has new heating in bedrooms and bathrooms, as well as air conditioning in the living room and master bedroom.

Located in a gated community with 24-hour private security, this home offers tranquility and security. Among the common areas are its manicured gardens and a large communal pool, ideal for relaxing and enjoying