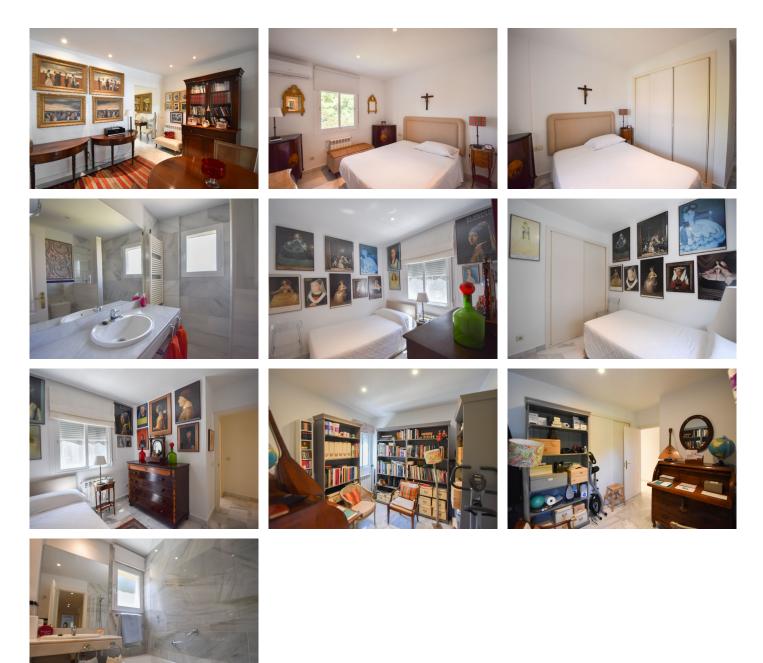

## Guadalmina Baja

REF# R5076835 495.000 €

| BEDS | BATHS | BUILT  | TERRACE |
|------|-------|--------|---------|
| 3    | 2     | 105 m² | 15 m²   |

Beautiful apartment with 3 bedrooms and 2 bathrooms in one of the most exclusive areas of the Costa del Sol: Guadalmina Baja. Just 400 meters from the beach and with partial sea views, this property combines comfort, style and an unbeatable location.

It has a spacious living room, with access to a nice terrace to enjoy the good weather of the Costa del Sol. The whole house has new heating in bedrooms and bathrooms, as well as air conditioning in the living room and master bedroom.