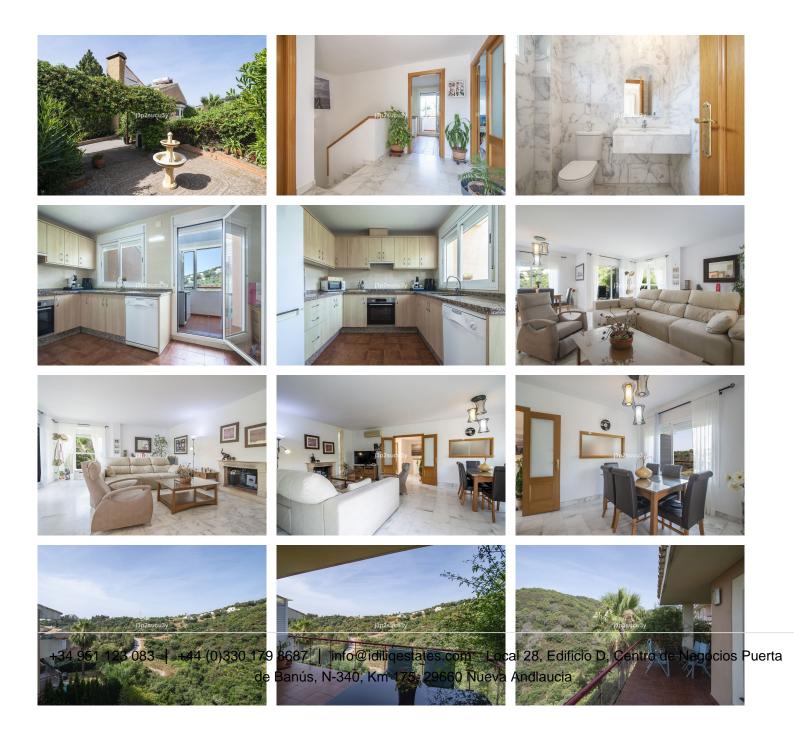

With a constructed area of 205m<sup>2</sup> spread over 3 floors and a private garden of 320m<sup>2</sup>, this property has uncommon potential. The entrance through the porch at street level is to the upper floor, where the spacious living room with fireplace, dining room and kitchen are located. This floor also offers a large terrace with panoramic views of the hills, as well as a guest toilet.

On the lower floor are the 3 bedrooms with fitted wardrobes and 2 bathrooms. The master bedroom has an en-suite bathroom and access to another terrace with the same open panoramic views of the mountains and surrounding greenery. On this floor there is also a utility room which provides additional storage space.

## IDILIQ estates

On the lower level, we have a second storage room and a large covered terrace equipped with an outdoor kitchen that opens onto the large private garden. This covered terrace, currently used as a gym and play area, offers a unique opportunity to expand the interior space of the house by closing it with glass curtains.