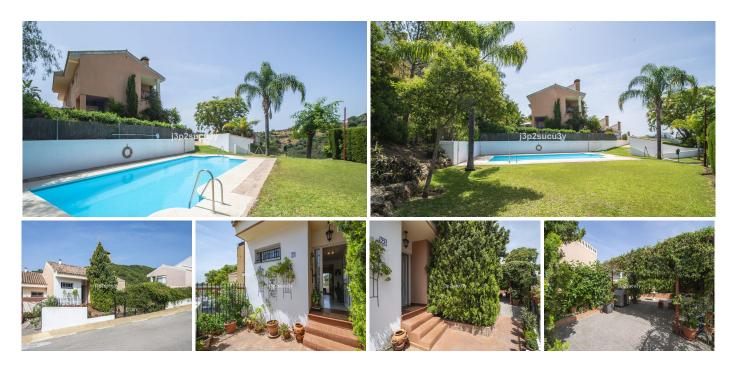

#### Estepona

REF# R5076673 390.000 €

| BEDS | BATHS | BUILT  | PLOT   | TERRACE |
|------|-------|--------|--------|---------|
| 3    | 3     | 202 m² | 320 m² | 50 m²   |

This semi-detached house is located in the hills of Sierra Bermeja, in the Forest Hills urbanisation of Estepona, nestled in nature and surrounded by lush vegetation and mountain air.

With a constructed area of 205m<sup>2</sup> spread over 3 floors and a private garden of 320m<sup>2</sup>, this property has uncommon potential. The entrance through the porch at street level is to the upper floor, where the spacious living room with fireplace, dining room and kitchen are located. This floor also offers a large terrace with panoramic views of the hills, as well as a guest toilet.

Located on the side of the mountain, the house is located in the Forest Hills area, right next to the Estepona Tennis and Padel Club, just 15 minutes from the centre of Estepona and 10 minutes from the beach and the main motorway that will easily take you to Marbella in 15 minutes or Malaga in 50 minutes.