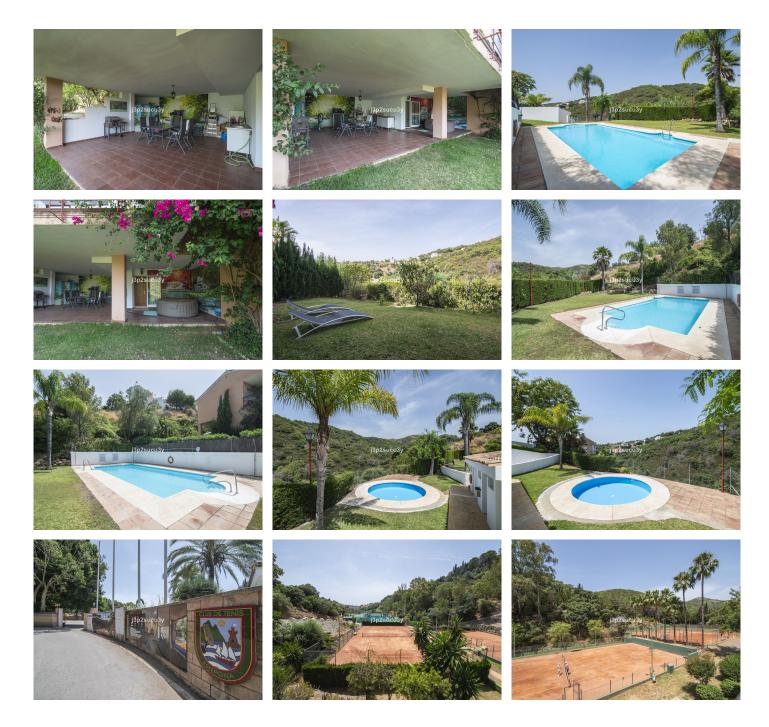

With a constructed area of 205m<sup>2</sup> spread over 3 floors and a private garden of 320m<sup>2</sup>, this property has uncommon potential. The entrance through the porch at street level is to the upper floor, where the spacious living room with fireplace, dining room and kitchen are located. This floor also offers a large terrace with panoramic views of the hills, as well as a guest toilet.

On the lower floor are the 3 bedrooms with fitted wardrobes and 2 bathrooms. The master bedroom has an en-suite bathroom and access to another terrace with the same open panoramic views of the mountains and surrounding greenery. On this floor there is also a utility room which provides additional storage space.

## IDILIQ estates

On the lower level, we have a second storage room and a large covered terrace equipped with an outdoor kitchen that opens onto the large private garden. This covered terrace, currently used as a gym and play area, offers a unique opportunity to expand the interior space of the house by closing it with glass curtains.

The house is equipped with solar panels, which ensures energy efficiency. In addition, the property has parking for 2 cars and 2 storage rooms, one of which can be converted into an additional bedroom or office if desired. There is also a communal swimming pool available for residents.

Located on the side of the mountain, the house is located in the Forest Hills area, right next to the Estepona Tennis and Padel Club, just 15 minutes from the centre of Estepona and 10 minutes from the beach and the main motorway that will easily take you to Marbella in 15 minutes or Malaga in 50 minutes.