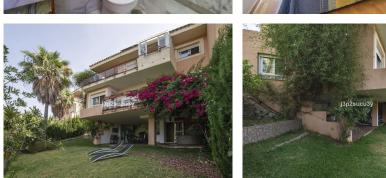

#### Estepona

REF# R5076673 390.000 €

| BEDS | BATHS | BUILT  | PLOT   | TERRACE |
|------|-------|--------|--------|---------|
| 3    | 3     | 202 m² | 320 m² | 50 m²   |

This semi-detached house is located in the hills of Sierra Bermeja, in the Forest Hills urbanisation of Estepona, nestled in nature and surrounded by lush vegetation and mountain air.

## IDILIQ estates

On the lower level, we have a second storage room and a large covered terrace equipped with an outdoor kitchen that opens onto the large private garden. This covered terrace, currently used as a gym and play area, offers a unique opportunity to expand the interior space of the house by closing it with glass curtains.

The house is equipped with solar panels, which ensures energy efficiency. In addition, the property has parking for 2 cars and 2 storage rooms, one of which can be converted into an additional bedroom or office if desired. There is also a communal swimming pool available for residents.