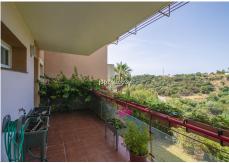

With a constructed area of 205m<sup>2</sup> spread over 3 floors and a private garden of 320m<sup>2</sup>, this property has uncommon potential. The entrance through the porch at street level is to the upper floor, where the spacious living room with fireplace, dining room and kitchen are located. This floor also offers a large terrace with panoramic views of the hills, as well as a guest toilet.

On the lower floor are the 3 bedrooms with fitted wardrobes and 2 bathrooms. The master bedroom has an en-suite bathroom and access to another terrace with the same open panoramic views of the mountains and surrounding greenery. On this floor there is also a utility room which provides additional storage space.