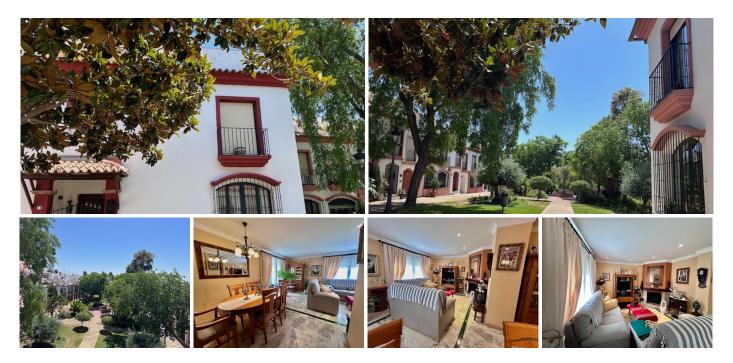

## R5076397 Stepona

REF# R5076397 520.000 €

| BEDS | BATHS | BUILT  | TERRACE |
|------|-------|--------|---------|
| 4    | 3     | 155 m² | 45 m²   |

Magnificent semi-detached house located in Cancelada village, yet sufficiently secluded to avoid any noise or heavy traffic.

We walk to all the town's amenities, banks, shops, restaurants, etc. There's no need to use a car at all.

The property is very spacious, located in a well-maintained complex with gardens and an interior plaza for the sole enjoyment of the owners. (no pool).-

It consists of:

The entrance porch to the house has a fairly spacious kitchen, a wonderful and bright living-dining room with a fireplace, a guest toilet, an interior hallway, and a fully covered parking space currently used simply for storage. As in the same door of the house, there is plenty of space to park.

The upper floor ; features four bedrooms, the master with an en-suite bathroom, all with balconies and windows providing plenty of light.

+34 951 123 083 | +44 (0)330 179 8687 | info@idiliqestates.com Local 28, Edificio D, Centro de Negocios Puerta de Banús, N-340, Km 175, 29660 Nueva Andlaucia

The property is very sunny and in excellent condition, absolutely immaculate. Ideal for a large family who wants to live in the village while still having their privacy.

It's worth a visit; it's truly stunning. Excellent product.