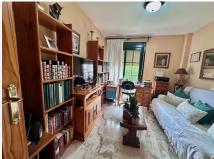

It consists of:

The entrance porch to the house has a fairly spacious kitchen, a wonderful and bright living-dining room with a fireplace, a guest toilet, an interior hallway, and a fully covered parking space currently used simply for storage. As in the same door of the house, there is plenty of space to park.