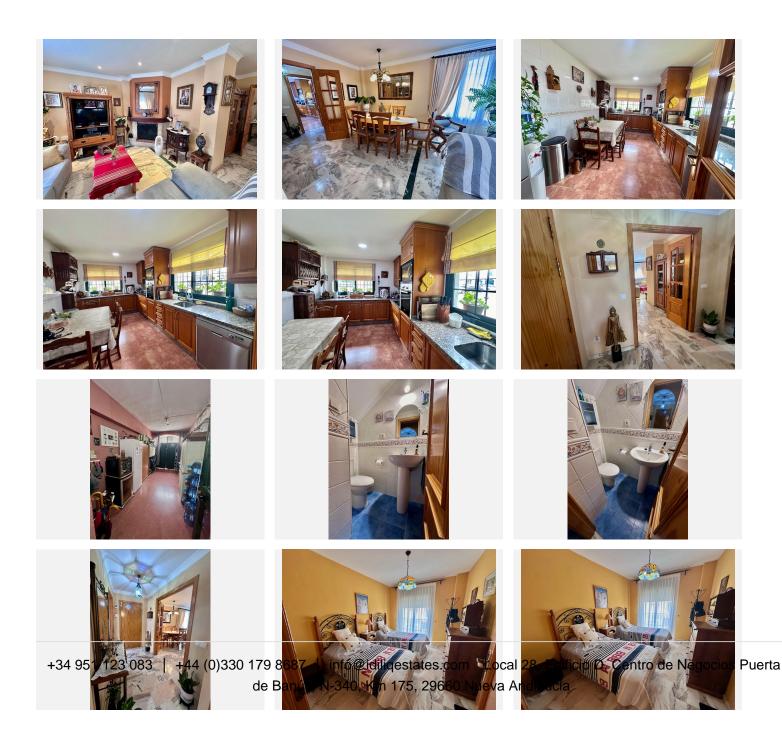

It consists of:

The entrance porch to the house has a fairly spacious kitchen, a wonderful and bright living-dining room with a fireplace, a guest toilet, an interior hallway, and a fully covered parking space currently used simply for storage. As in the same door of the house, there is plenty of space to park.

The upper floor ; features four bedrooms, the master with an en-suite bathroom, all with balconies and windows providing plenty of light.

+34 951 123 083 | +44 (0)330 179 8687 | info@idiliqestates.com Local 28, Edificio D, Centro de Negocios Puerta de Banús, N-340, Km 175, 29660 Nueva Andlaucia

## IDILIQ estates

Another very large bathroom serves the remaining bedrooms. All are spacious, with plenty of closet space for storage.

Each room in this property is generously sized.

The second floor features a wonderful terrace with a pergola and a large box for storage and ideal for hobbies. (approximately 45 m2).