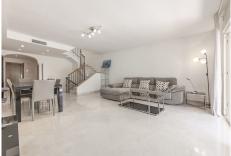

Step inside to find an open-concept layout that seamlessly connects the living room, dining area, and fully-equipped kitchen. The property boasts a suite room with a private bathroom, a guest room, and a versatile office space. Additional highlights include a basement, attic, and ample storage options, making this home as functional as it is beautiful.

Semi-detached townhouse in Los Naranjos Golf with private garden!

- 4 levels
- 3 bedrooms
- 4 bathrooms
- 1 guest lavatory on the ground floor
- 2 terraces
- 2 balconies
- 1 solarium on the upper level
- -1 level basement + underground parking for two cars (approx. 60-65 sq. meters)