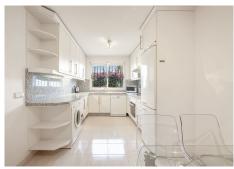

Step inside to find an open-concept layout that seamlessly connects the living room, dining area, and fully-equipped kitchen. The property boasts a suite room with a private bathroom, a guest room, and a versatile office space. Additional highlights include a basement, attic, and ample storage options, making this home as functional as it is beautiful.