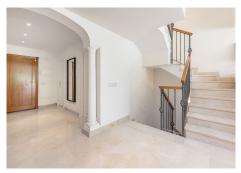

Step inside to find an open-concept layout that seamlessly connects the living room, dining area, and fully-equipped kitchen. The property boasts a suite room with a private bathroom, a guest room, and a versatile office space. Additional highlights include a basement, attic, and ample storage options, making this home as functional as it is beautiful.