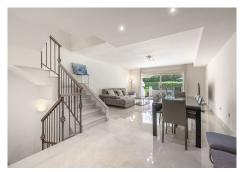

Step inside to find an open-concept layout that seamlessly connects the living room, dining area, and fully-equipped kitchen. The property boasts a suite room with a private bathroom, a guest room, and a versatile office space. Additional highlights include a basement, attic, and ample storage options, making this home as functional as it is beautiful.

Semi-detached townhouse in Los Naranjos Golf with private garden!

- 4 levels
- 3 bedrooms
- 4 bathrooms
- 1 guest lavatory on the ground floor
- 2 terraces
- 2 balconies
- 1 solarium on the upper level
- -1 level basement + underground parking for two cars (approx. 60-65 sq. meters)