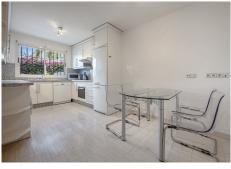

Step inside to find an open-concept layout that seamlessly connects the living room, dining area, and fully-equipped kitchen. The property boasts a suite room with a private bathroom, a guest room, and a versatile office space. Additional highlights include a basement, attic, and ample storage options, making this home as functional as it is beautiful.