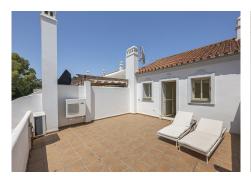

Semi-detached townhouse in Los Naranjos Golf with private garden!

- 4 levels
- 3 bedrooms
- 4 bathrooms
- 1 guest lavatory on the ground floor
- 2 terraces
- 2 balconies
- 1 solarium on the upper level
- -1 level basement + underground parking for two cars (approx. 60-65 sq. meters)