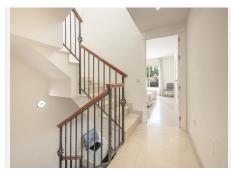

Step inside to find an open-concept layout that seamlessly connects the living room, dining area, and fully-equipped kitchen. The property boasts a suite room with a private bathroom, a guest room, and a versatile office space. Additional highlights include a basement, attic, and ample storage options, making this home as functional as it is beautiful.