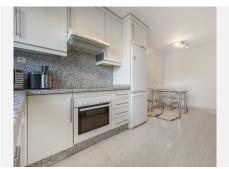

Step inside to find an open-concept layout that seamlessly connects the living room, dining area, and fully-equipped kitchen. The property boasts a suite room with a private bathroom, a guest room, and a versatile office space. Additional highlights include a basement, attic, and ample storage options, making this home as functional as it is beautiful.