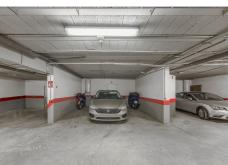

Semi-detached townhouse in Los Naranjos Golf with private garden!

- 4 levels
- 3 bedrooms
- 4 bathrooms
- 1 guest lavatory on the ground floor
- 2 terraces
- 2 balconies
- 1 solarium on the upper level
- -1 level basement + underground parking for two cars (approx. 60-65 sq. meters)