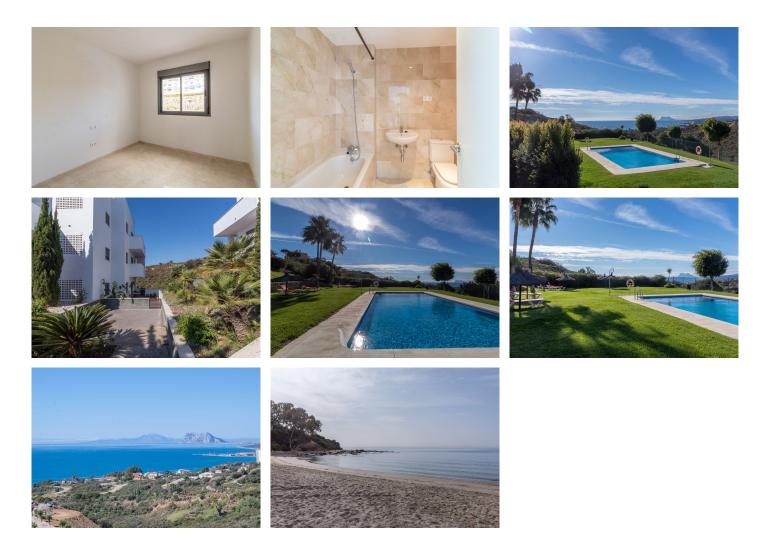

## 오 Manilva

REF# R5076370 240.000 €

| BEDS | BATHS | BUILT  | TERRACE |
|------|-------|--------|---------|
| 2    | 2     | 121 m² | 21 m²   |

Spacious 2-bedroom apartment with stunning sea views.

This nice and generously sized property is located in a beautiful, quiet elevated area between La Duquesa and Sotogrande. It features a spacious entrance hall, a comfortable living and dining area, a fully equipped kitchen with adjoining laundry room, two well-proportioned bedrooms (both with fitted wardrobes), and two bathrooms – one of which is en-suite. The southwest-facing terrace offers breathtaking panoramic views of the Mediterranean Sea, Gibraltar, and the African coastline — truly one of the best views in the area. The purchase price includes one underground parking space and a private storage room.

The well-maintained residential complex offers a paddle tennis court and a beautiful communal pool with green areas, where residents can also enjoy the impressive views of Gibraltar and Africa. The nearest beach is just a 10-minute walk away, while supermarkets, restaurants, and all essential amenities are reachable within a few minutes by car.