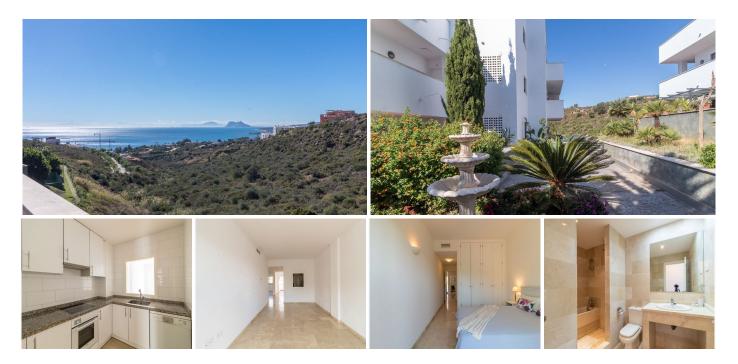

## 오 Manilva

REF# R5076370 240.000 €

| BEDS | BATHS | BUILT  | TERRACE |
|------|-------|--------|---------|
| 2    | 2     | 121 m² | 21 m²   |

Spacious 2-bedroom apartment with stunning sea views.

This nice and generously sized property is located in a beautiful, quiet elevated area between La Duquesa and Sotogrande. It features a spacious entrance hall, a comfortable living and dining area, a fully equipped kitchen with adjoining laundry room, two well-proportioned bedrooms (both with fitted wardrobes), and two bathrooms – one of which is en-suite. The southwest-facing terrace offers breathtaking panoramic views of the Mediterranean Sea, Gibraltar, and the African coastline — truly one of the best views in the area. The purchase price includes one underground parking space and a private storage room.

The well-maintained residential complex offers a paddle tennis court and a beautiful communal pool with green areas, where residents can also enjoy the impressive views of Gibraltar and Africa. The nearest beach is just a 10-minute walk away, while supermarkets, restaurants, and all essential amenities are reachable within a few minutes by car.