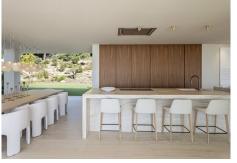

#### R5076325 ♥ Sotogrande REF# R5076325 8.900.000 €

| BEDS | BATHS | BUILT   | PLOT    |
|------|-------|---------|---------|
| 6    | 6     | 1367 m² | 2554 m² |

Nestled in the hills of Sotogrande, Villa Panoramah represents a remarkable architectural feat that seamlessly combines timeless elegance with Mediterranean allure. Covering an area of 1367m<sup>2</sup> on a 2554m<sup>2</sup> plot, the villa boasts unobstructed views-from the La Concha mountain in Marbella to the Strait of Gibraltar and North Africa. Designed to blend with its natural environment, the residence features spacious, light-filled interiors. The main level comprises a vast living area that opens onto a terrace with an infinity pool, a designer open-plan kitchen that accommodates both formal and casual dining, and a sophisticated lounge equipped with a dual-sided fireplace. A glass walkway enhances the villa's sense of openness and airiness. Key features include: - Infinity-edge pool offering stunning sea and mountain vistas - Designer kitchen and elegant indoor-outdoor living areas - Striking glass walkway linking upper-level bedrooms Five ensuite bedrooms provide refined comfort, highlighted by a magnificent master suite that includes a walk-in wardrobe, private terrace, and panoramic sea views. A dedicated office and beautifully landscaped gardens contribute to both functionality and aesthetic appeal. The lower level is equipped with luxury amenities such as a gym, spa featuring a sauna and Turkish bath, wine cellar, cinema room, staff guarters, and a three-car garage. Outdoor living is complemented by a summer kitchen, barbecue area, and various lounge de Banús, N-340, Km 175, 29660 Nueva Andlaucia