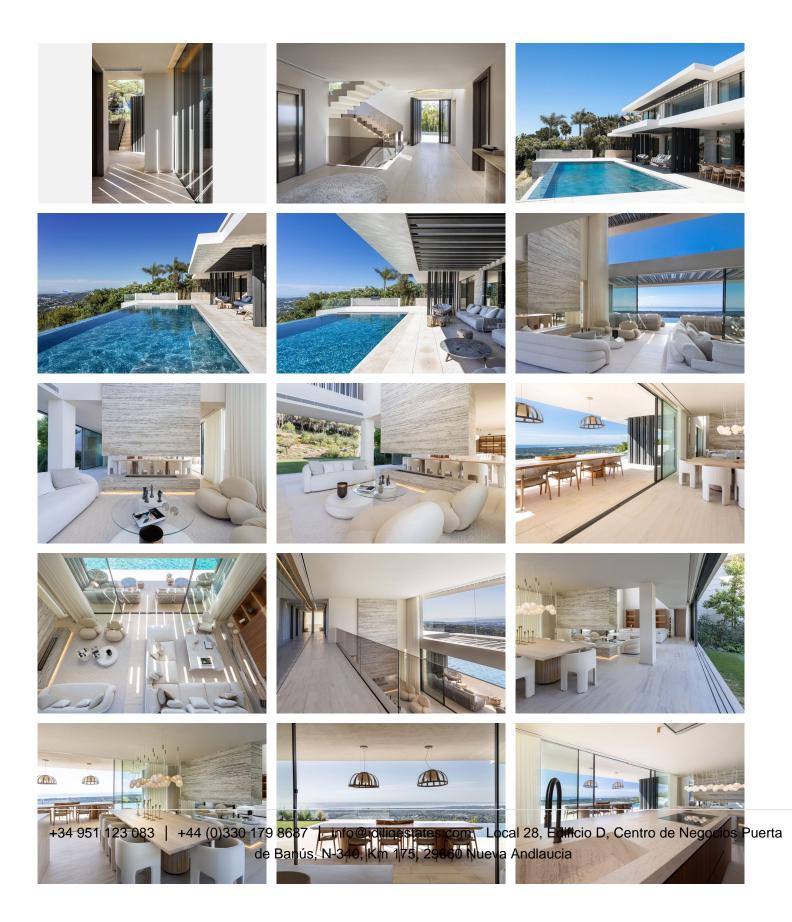

#### R5076325 ♥ Sotogrande REF# R5076325 8.900.000 €

| BEDS | BATHS | BUILT   | PLOT    |
|------|-------|---------|---------|
| 6    | 6     | 1367 m² | 2554 m² |

Nestled in the hills of Sotogrande, Villa Panoramah represents a remarkable architectural feat that seamlessly combines timeless elegance with Mediterranean allure. Covering an area of 1367m<sup>2</sup> on a 2554m<sup>2</sup> plot, the villa boasts unobstructed views-from the La Concha mountain in Marbella to the Strait of Gibraltar and North Africa. Designed to blend with its natural environment, the residence features spacious, light-filled interiors. The main level comprises a vast living area that opens onto a terrace with an infinity pool, a designer open-plan kitchen that accommodates both formal and casual dining, and a sophisticated lounge equipped with a dual-sided fireplace. A glass walkway enhances the villa's sense of openness and airiness. Key features include: - Infinity-edge pool offering stunning sea and mountain vistas - Designer kitchen and elegant indoor-outdoor living areas - Striking glass walkway linking upper-level bedrooms Five ensuite bedrooms provide refined comfort, highlighted by a magnificent master suite that includes a walk-in wardrobe, private terrace, and panoramic sea views. A dedicated office and beautifully landscaped gardens contribute to both functionality and aesthetic appeal. The lower level is equipped with luxury amenities such as a gym, spa featuring a sauna and Turkish bath, wine cellar, cinema room, staff guarters, and a three-car garage. Outdoor living is complemented by a summer kitchen, barbecue area, and various lounge de Banús, N-340, Km 175, 29660 Nueva Andlaucia

## IDILIQ ESTATES

designed with sustainability in mind, Villa Panoramah is fully furnished by leading designers. It stands as one of the most prestigious and exclusive residences in Sotogrande.