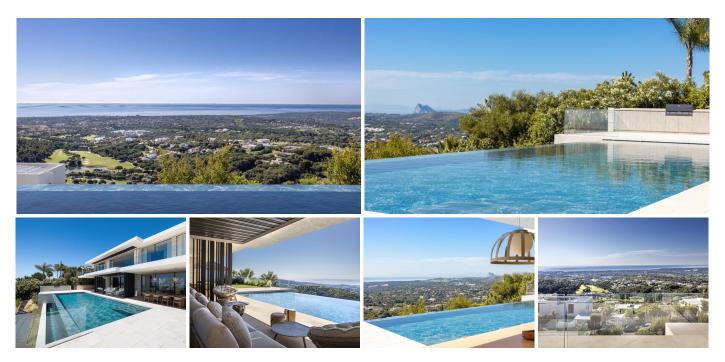

#### R5076325 ♥ Sotogrande REF# R5076325 8.900.000 €

| BEDS | BATHS | BUILT   | PLOT    |
|------|-------|---------|---------|
| 6    | 6     | 1367 m² | 2554 m² |

Nestled in the hills of Sotogrande, Villa Panoramah represents a remarkable architectural feat that seamlessly combines timeless elegance with Mediterranean allure. Covering an area of 1367m<sup>2</sup> on a 2554m<sup>2</sup> plot, the villa boasts unobstructed views-from the La Concha mountain in Marbella to the Strait of Gibraltar and North Africa. Designed to blend with its natural environment, the residence features spacious, light-filled interiors. The main level comprises a vast living area that opens onto a terrace with an infinity pool, a designer open-plan kitchen that accommodates both formal and casual dining, and a sophisticated lounge equipped with a dual-sided fireplace. A glass walkway enhances the villa's sense of openness and airiness. Key features include: - Infinity-edge pool offering stunning sea and mountain vistas - Designer kitchen and elegant indoor-outdoor living areas - Striking glass walkway linking upper-level bedrooms Five ensuite bedrooms provide refined comfort, highlighted by a magnificent master suite that includes a walk-in wardrobe, private terrace, and panoramic sea views. A dedicated office and beautifully landscaped gardens contribute to both functionality and aesthetic appeal. The lower level is equipped with luxury amenities such as a gym, spa featuring a sauna and Turkish bath, wine cellar, cinema room, staff guarters, and a three-car garage. Outdoor living is complemented by a summer kitchen, barbecue area, and various lounge de Banús, N-340, Km 175, 29660 Nueva Andlaucia