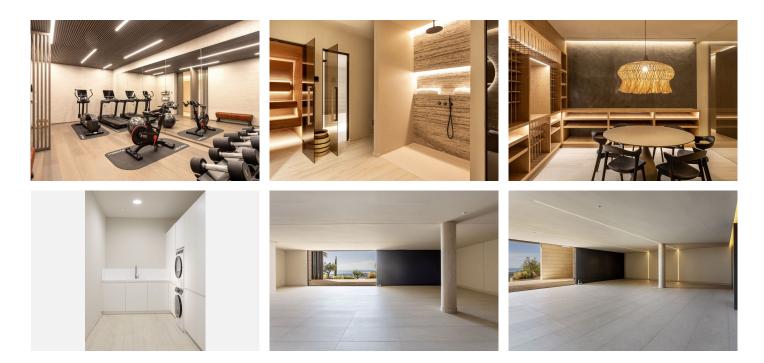

#### R5076325 ♥ Sotogrande REF# R5076325 8.900.000 €

| BEDS | BATHS | BUILT   | PLOT    |
|------|-------|---------|---------|
| 6    | 6     | 1367 m² | 2554 m² |

Nestled in the hills of Sotogrande, Villa Panoramah represents a remarkable architectural feat that seamlessly combines timeless elegance with Mediterranean allure. Covering an area of 1367m<sup>2</sup> on a 2554m<sup>2</sup> plot, the villa boasts unobstructed views-from the La Concha mountain in Marbella to the Strait of Gibraltar and North Africa. Designed to blend with its natural environment, the residence features spacious, light-filled interiors. The main level comprises a vast living area that opens onto a terrace with an infinity pool, a designer open-plan kitchen that accommodates both formal and casual dining, and a sophisticated lounge equipped with a dual-sided fireplace. A glass walkway enhances the villa's sense of openness and airiness. Key features include: - Infinity-edge pool offering stunning sea and mountain vistas - Designer kitchen and elegant indoor-outdoor living areas - Striking glass walkway linking upper-level bedrooms Five ensuite bedrooms provide refined comfort, highlighted by a magnificent master suite that includes a walk-in wardrobe, private terrace, and panoramic sea views. A dedicated office and beautifully landscaped gardens contribute to both functionality and aesthetic appeal. The lower level is equipped with luxury amenities such as a gym, spa featuring a sauna and Turkish bath, wine cellar, cinema room, staff guarters, and a three-car garage. Outdoor living is complemented by a summer kitchen, barbecue area, and various lounge de Banús, N-340, Km 175, 29660 Nueva Andlaucia