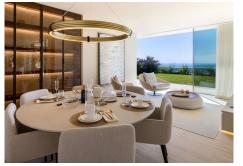

#### R5076325 ♥ Sotogrande REF# R5076325 8.900.000 €

| BEDS | BATHS | BUILT   | PLOT    |
|------|-------|---------|---------|
| 6    | 6     | 1367 m² | 2554 m² |

Nestled in the hills of Sotogrande, Villa Panoramah represents a remarkable architectural feat that seamlessly combines timeless elegance with Mediterranean allure. Covering an area of 1367m<sup>2</sup> on a 2554m<sup>2</sup> plot, the villa boasts unobstructed views-from the La Concha mountain in Marbella to the Strait of Gibraltar and North Africa. Designed to blend with its natural environment, the residence features spacious, light-filled interiors. The main level comprises a vast living area that opens onto a terrace with an infinity pool, a designer open-plan kitchen that accommodates both formal and casual dining, and a sophisticated lounge equipped with a dual-sided fireplace. A glass walkway enhances the villa's sense of openness and airiness. Key features include: - Infinity-edge pool offering stunning sea and mountain vistas - Designer kitchen and elegant indoor-outdoor living areas - Striking glass walkway linking upper-level bedrooms Five ensuite bedrooms provide refined comfort, highlighted by a magnificent master suite that includes a walk-in wardrobe, private terrace, and panoramic sea views. A dedicated office and beautifully landscaped gardens contribute to both functionality and aesthetic appeal. The lower level is equipped with luxury amenities such as a gym, spa featuring a sauna and Turkish bath, wine cellar, cinema room, staff guarters, and a three-car garage. Outdoor living is complemented by a summer kitchen, barbecue area, and various lounge de Banús, N-340, Km 175, 29660 Nueva Andlaucia