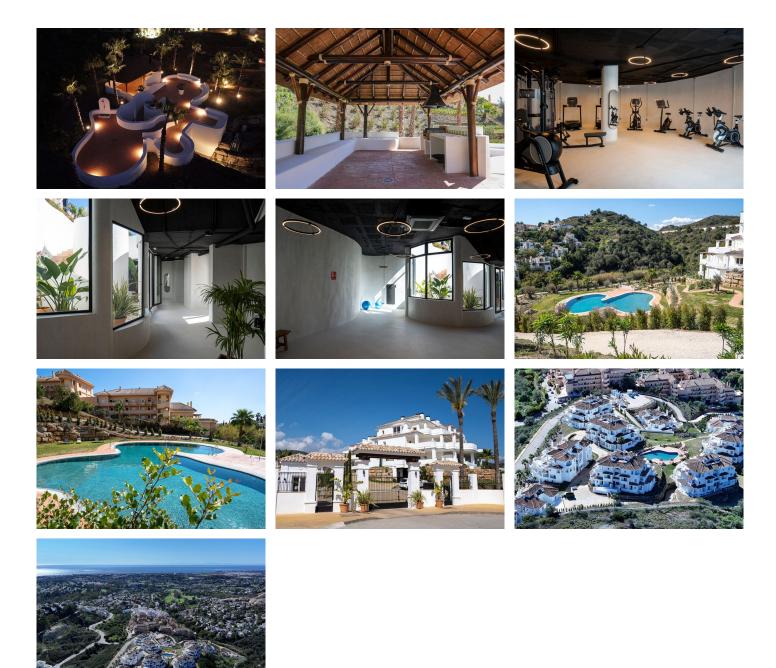

The residential complex stands out for its spectacular common areas, designed for the well-being and socialization of its residents. Among them are extensive tropical gardens, several designer swimming pools, solarium, relaxation areas, and spaces created to enjoy the privileged climate of the Costa del Sol. In addition, the complex offers a fully equipped gym, spa, and wellness area, creating an ideal environment to care for both body and mind without leaving home.

# IDILIQ estates

Located in the heart of prestigious Nueva Andalucía, this development enjoys a strategic location in one of Marbella's most sought-after areas. Its surroundings combine the tranquility of a residential enclave with proximity to top-level golf courses, shopping centers, restaurants, and international schools. Just a few minutes' drive away is Puerto Banús, world-renowned for its exclusivity, leisure offer, and vibrant social life.

Residents of this project benefit from a complete range of services that enhance the living experience. These include 24-hour private security, underground parking, storage rooms, and maintenance services designed to ensure maximum comfort. All this makes this development an ideal option for those looking to invest in a property that not only offers construction quality but also a premium lifestyle in one of the Mediterranean's most desirable locations.