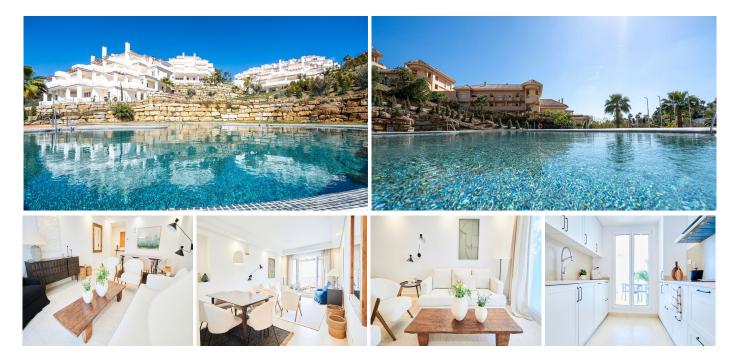

### GROUND FLOOR APARTMENT 2 BEDROOMS 1 BATHROOM IN MARBELLA

### Marbella

REF# R5076124 497.500 €

| BEDS | BATHS | BUILT  | TERRACE |
|------|-------|--------|---------|
| 2    | 1     | 109 m² | 38 m²   |

#### KEY READY!

This development is an exclusive completed residential complex designed with a contemporary and elegant style, created for those seeking comfort, quality, and a sophisticated lifestyle. The project offers 2- and 3-bedroom homes as well as unique penthouses, all with large terraces and open layouts that maximize natural light. The careful selection of high-end materials and finishes guarantees modern, functional spaces with a design that combines aesthetics with practicality.

The residential complex stands out for its spectacular common areas, designed for the well-being and socialization of its residents. Among them are extensive tropical gardens, several designer swimming pools, solarium, relaxation areas, and spaces created to enjoy the privileged climate of the Costa del Sol. In addition, the complex offers a fully equipped gym, spa, and wellness area, creating an ideal environment to care for both body and mind without leaving home.