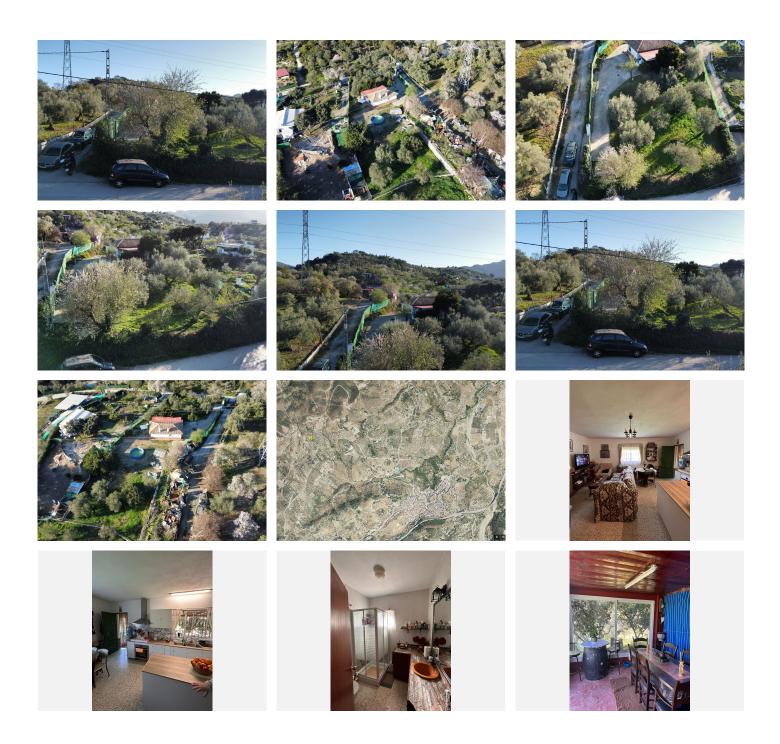

## REF# R5076106 230.000 €

| BEDS | BATHS | BUILT | PLOT    | TERRACE |
|------|-------|-------|---------|---------|
| 2    | 1     | 65 m² | 1814 m² | 20 m²   |

This lovely estate, situated on a plot of 1814m2, offers a unique opportunity to live in a desirable enclave just a few minutes from Marbella. With a built and registered house of 65m2, this property combines the comfort of countryside living with proximity to established services and neighbors.

The estate has electricity connected to the city, ensuring easy access to basic services. Additionally, there is the possibility of drilling a well, as the area has available water resources. Access to the property is through a paved lane, providing privacy and tranquility.

Surrounded by lush Mediterranean vegetation, this estate offers a serene and relaxing environment to enjoy outdoor living. With established neighbors and nearby amenities, it presents an ideal opportunity for both permanent residence and a vacation home.