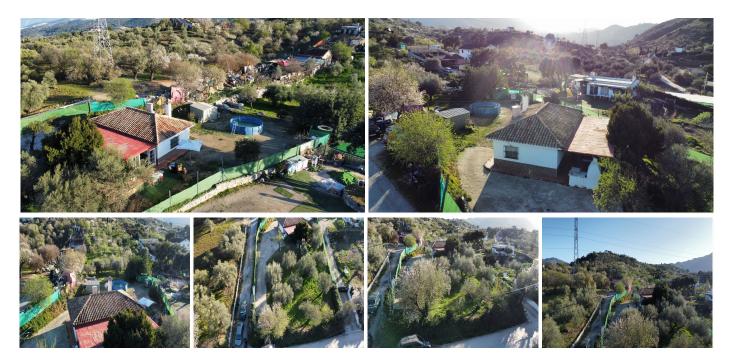

## REF# R5076106 230.000 €

| BEDS | BATHS | BUILT | PLOT    | TERRACE |
|------|-------|-------|---------|---------|
| 2    | 1     | 65 m² | 1814 m² | 20 m²   |

This lovely estate, situated on a plot of 1814m2, offers a unique opportunity to live in a desirable enclave just a few minutes from Marbella. With a built and registered house of 65m2, this property combines the comfort of countryside living with proximity to established services and neighbors.

The estate has electricity connected to the city, ensuring easy access to basic services. Additionally, there is the possibility of drilling a well, as the area has available water resources. Access to the property is through a paved lane, providing privacy and tranquility.

Surrounded by lush Mediterranean vegetation, this estate offers a serene and relaxing environment to enjoy outdoor living. With established neighbors and nearby amenities, it presents an ideal opportunity for both permanent residence and a vacation home.