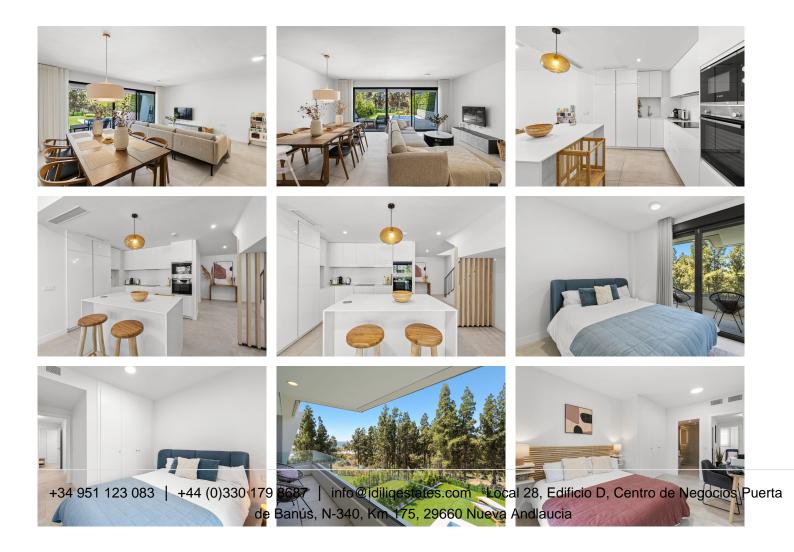

The property is distributed across two above-ground floors (ground floor and first floor), featuring spacious, well-designed interiors that allow you to enjoy both indoor and outdoor living to the fullest.

???? Outstanding Outdoor Areas:

15 m<sup>2</sup> covered terrace, ideal for al fresco breakfasts or intimate evening dinners. 9 m<sup>2</sup> uncovered terrace, perfect for sunbathing or relaxing in a private setting.