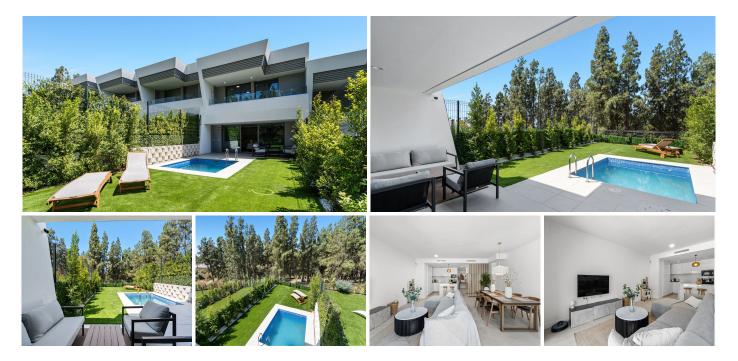

???? Exclusive Townhouse in El Chaparral with Private Garden, Private Pool and Access to Sports Club

We present this spectacular townhouse located in a prestigious, newly built residential complex in the sought-after area of El Chaparral. A perfect blend of contemporary design, comfort, and quality of life, set in a privileged natural environment.

The property is distributed across two above-ground floors (ground floor and first floor), featuring spacious, well-designed interiors that allow you to enjoy both indoor and outdoor living to the fullest.

???? Outstanding Outdoor Areas:

15 m<sup>2</sup> covered terrace, ideal for al fresco breakfasts or intimate evening dinners. 9 m<sup>2</sup> uncovered terrace, perfect for sunbathing or relaxing in a private setting.

# IDILIQ estates

60 m<sup>2</sup> private garden with its own pool, offering a true oasis of peace and wellness. ???? Added Comforts:

Exclusive use of the private pool, emphasizing the property's independent and privileged character.