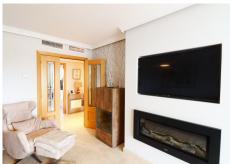

Climate Control: Air Conditioning, Hot A/C, Cold A/C, Fireplace.

Views : Garden, Pool.

Features: Covered Terrace, Lift, Fitted Wardrobes, Private Terrace, Storage Room, Utility Room, Marble

Flooring, Double Glazing.