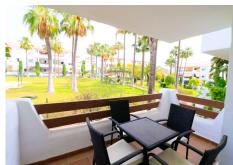

A massive benefit of this apartment is it's duel aspect terraces. In total you have 47m2 of terrace space, the main terrace facing south for all day sun and another facing north overlooking the manicaured garden and pool area for when you require some much need shade.