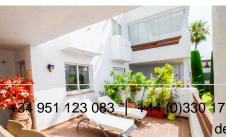

A massive benefit of this apartment is it's duel aspect terraces. In total you have 47m2 of terrace space, the main terrace facing south for all day sun and another facing north overlooking the manicaured garden and pool area for when you require some much need shade.

## A must see property

Ground Floor Apartment, Selwo, Costa del Sol.

2 Bedrooms, 2 Bathrooms, Built 94 m², Terrace 47 m².

Setting: Close To Schools, Urbanisation.

Orientation: South. Condition: Excellent. Pool: Communal.