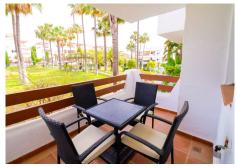

A massive benefit of this apartment is it's duel aspect terraces. In total you have 47m2 of terrace space, the main terrace facing south for all day sun and another facing north overlooking the manicaured garden and pool area for when you require some much need shade.