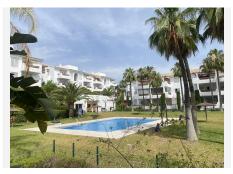

A massive benefit of this apartment is it's duel aspect terraces. In total you have 47m2 of terrace space, the main terrace facing south for all day sun and another facing north overlooking the manicaured garden and pool area for when you require some much need shade.

From the property you can walk to numerous cafes and restaurants as well as the new sports centre with gym, padel courts, beauty centre, restaurant and kids club. You also have a footpath where you can be on the beach in less than 15 minutes.

Furniture: Optional. Kitchen: Fully Fitted.

Garden: Communal, Landscaped. Security: Gated Complex, Entry Phone.

Parking: Underground, Garage.

Utilities: Electricity.

Category: Bargain, Holiday Homes, Investment, Resale.