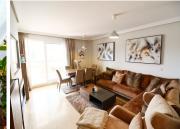

R5075347

REF# R5075347 355.000 €

| BEDS | BATHS | BUILT | TERRACE |
|------|-------|-------|---------|
| 2    | 2     | 94 m² | 47 m²   |

Immaculately presented ground floor apartmant in Selwo Hills.

This very spacious property has been very well maintained by it's current owners including some very tastful renovations in the kitchen and living room.