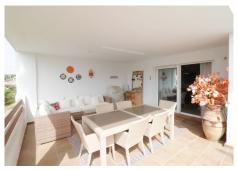

A massive benefit of this apartment is it's duel aspect terraces. In total you have 47m2 of terrace space, the main terrace facing south for all day sun and another facing north overlooking the manicaured garden and pool area for when you require some much need shade.