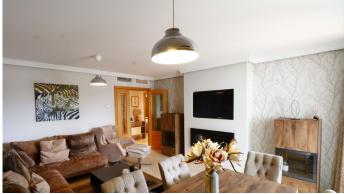

R5075347

REF# R5075347 355.000 €

| BEDS | BATHS | BUILT | TERRACE |
|------|-------|-------|---------|
| 2    | 2     | 94 m² | 47 m²   |

Immaculately presented ground floor apartmant in Selwo Hills.

This very spacious property has been very well maintained by it's current owners including some very tastful renovations in the kitchen and living room.

The property has 2 bedrooms and 2 bathrooms with the master bedroom having it's own en suite bathroom with bath and walk in shower. Included in the price is a underground parking space and large storage room.