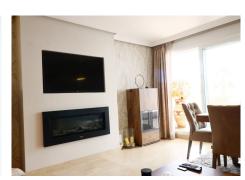

R5075347

REF# R5075347 355.000 €

| BEDS | BATHS | BUILT | TERRACE |
|------|-------|-------|---------|
| 2    | 2     | 94 m² | 47 m²   |

Immaculately presented ground floor apartmant in Selwo Hills.

This very spacious property has been very well maintained by it's current owners including some very tastful renovations in the kitchen and living room.

Climate Control: Air Conditioning, Hot A/C, Cold A/C, Fireplace.

Views : Garden, Pool.

Features: Covered Terrace, Lift, Fitted Wardrobes, Private Terrace, Storage Room, Utility Room, Marble

Flooring, Double Glazing.