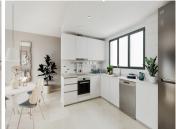

The kitchen comes furnished and equipped with electrical appliances: electric oven, induction hob, extractor hood, refrigerator and dishwasher.

This is a development designed and conceived to offer maximum comfort and convenience, therefore, among the magnificent communal areas you will find activities that will make your day to day life more 