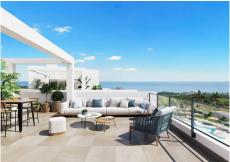

The kitchen comes furnished and equipped with electrical appliances: electric oven, induction hob, extractor hood, refrigerator and dishwasher.

This is a development designed and conceived to offer maximum comfort and convenience, therefore, among the magnificent communal areas you will find activities that will make your day to day life more 