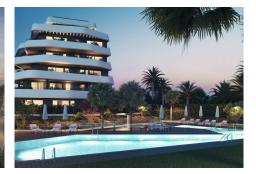

## REF# R5074753 761.000 €

| BEDS | BATHS | BUILT  | TERRACE |
|------|-------|--------|---------|
| 2    | 2     | 107 m² | 9 m²    |

This is an exclusive development of innovative architectural design facing the Alboran Sea. The development is located in a quiet area of Torremolinos with a contemporary architectural design created to enjoy the privacy and elegance of its gardens and lush vegetation. The development is arranged in four majestic buildings that turn towards the sea, embracing the widest angle of view of the horizon, so that all homes enjoy panoramic sea views and an unobstructed perspective of the spectacular communal areas and an unobstructed view of the spectacular communal areas.

The development has a private urbanisation with large green areas, as well as a wellness area with swimming pools and a healthy circuit where you can enjoy relaxation regardless of the time of year. Exclusive facilities designed to make luxury and wellness your dream lifestyle.