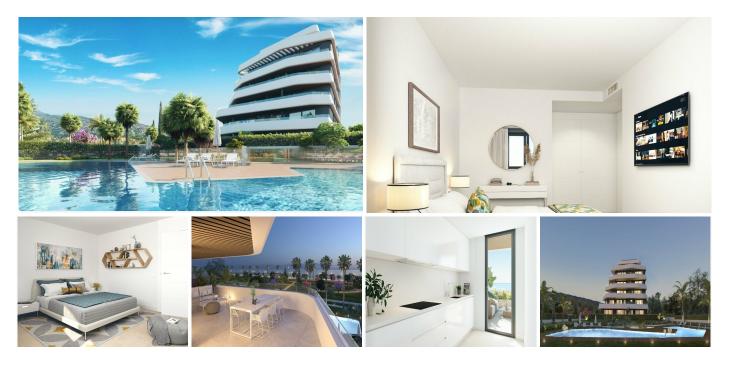

## REF# R5074753 761.000 €

| BEDS | BATHS | BUILT  | TERRACE |
|------|-------|--------|---------|
| 2    | 2     | 107 m² | 9 m²    |

This is an exclusive development of innovative architectural design facing the Alboran Sea. The development is located in a quiet area of Torremolinos with a contemporary architectural design created to enjoy the privacy and elegance of its gardens and lush vegetation. The development is arranged in four majestic buildings that turn towards the sea, embracing the widest angle of view of the horizon, so that all homes enjoy panoramic sea views and an unobstructed perspective of the spectacular communal areas and an unobstructed view of the spectacular communal areas.

The development has a private urbanisation with large green areas, as well as a wellness area with swimming pools and a healthy circuit where you can enjoy relaxation regardless of the time of year. Exclusive facilities designed to make luxury and wellness your dream lifestyle.