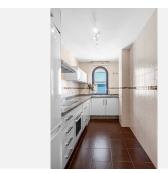

This well-laid-out apartment offers two spacious bedrooms and a fully tiled bathroom. With large windows facing two directions, the home is filled with natural light, creating a bright and airy atmosphere.