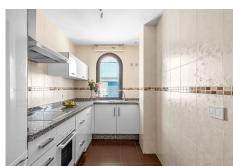

This well-laid-out apartment offers two spacious bedrooms and a fully tiled bathroom. With large windows facing two directions, the home is filled with natural light, creating a bright and airy atmosphere.