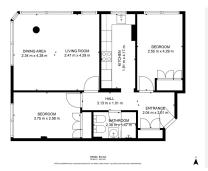

This well-laid-out apartment offers two spacious bedrooms and a fully tiled bathroom. With large windows facing two directions, the home is filled with natural light, creating a bright and airy atmosphere.

The rooftop terrace is located one floor above and includes a private room belonging to the property. This space can be used as a storage room, kitchen, shower, laundry room, or a practical area for storing outdoor furniture.

A private garage space is also included, with direct elevator access from the apartment floor.

+34 951 123 083 | +44 (0)330 179 8687 | info@idiliqestates.com Local 28, Edificio D, Centro de Negocios Puerta de Banús, N-340, Km 175, 29660 Nueva Andlaucia