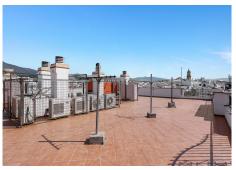

The rooftop terrace is located one floor above and includes a private room belonging to the property. This space can be used as a storage room, kitchen, shower, laundry room, or a practical area for storing outdoor furniture.