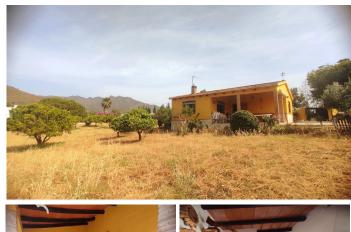

## R5074078

• La Cala

REF# R5074078 460.000 €

| BEDS | BATHS | BUILT | PLOT    | TERRACE |
|------|-------|-------|---------|---------|
| 2    | 1     | 76 m² | 5229 m² | 29 m²   |

Charming Rustic Home in Entrerríos – Just 10 Minutes from La Cala de Mijas

Discover the perfect blend of country charm and modern comfort with this beautifully maintained rustic house, located in the peaceful area of Entrerríos, only a 10-minute drive from the vibrant town of La Cala de Mijas and its beaches.

Set on a generous plot with flat, terraced gardens and river access, this fully legal property is in impeccable condition and offers:

2 comfortable bedrooms and 1 bathroom

A spacious living room with a cozy fireplace and open-plan kitchen – ideal for relaxing or entertaining

Covered terrace (29m²) perfect for outdoor dining all year round

Private pool, currently registered as a water deposit, but fully usable as a pool or easily updated with a license for a new installation