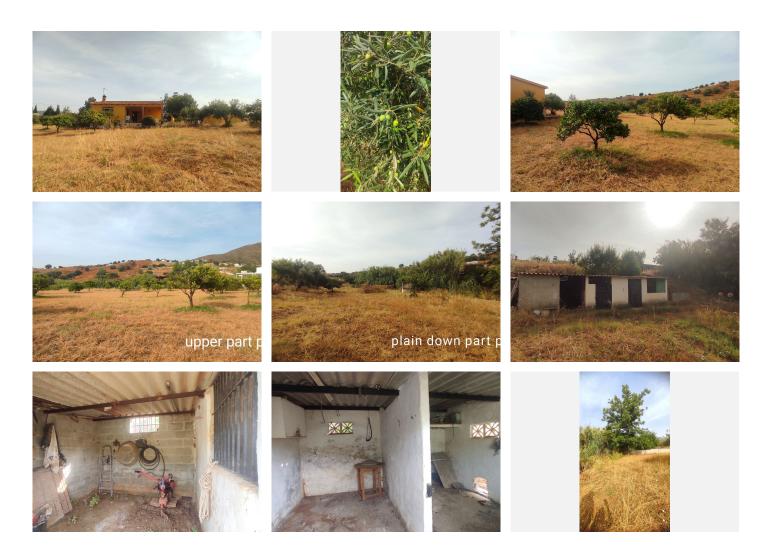

Set on a generous plot with flat, terraced gardens and river access, this fully legal property is in impeccable condition and offers:

2 comfortable bedrooms and 1 bathroom

A spacious living room with a cozy fireplace and open-plan kitchen – ideal for relaxing or entertaining

Street water supply (Acosol) plus your own private well for garden irrigation

The garden is divided into two flat levels:

The upper level is lush with fruit trees

The lower level has stables and direct access to the riverside, making it ideal for keeping a horse

The two levels are connected by stairs, and the entire property is accessible via a private driveway, ensuring privacy and ease of access.

This is a rare opportunity to own a fully registered country home with all paperwork in order, surrounded by nature yet close to all amenities.