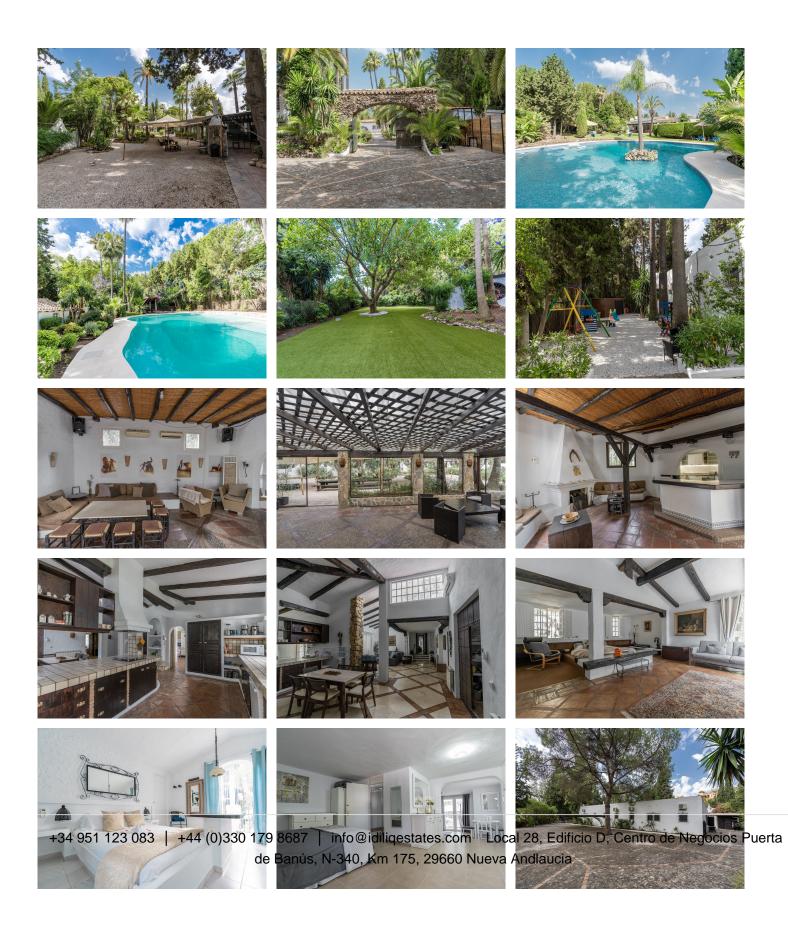

Designed in the style of a traditional Spanish Cortijo, this excellently maintained property of nearly 2238m2 sits across two separate plots (totalling nearly 10,000m2) featuring private individuals casitas and separate villas, extensive outdoor and indoor entertaining space, and staff quarters – all surrounded by mature and secluded gardens.

As a wedding and private events venue it stands apart from the competition due to its proximity to the coast and local amenities, accessibility, and multiple accommodation options.

This property has both residential and commercial licenses presenting a range of exciting business and development options. In great condition, competitively priced and excellently located within 10 mins of Puerto Banus, local beaches, and fantastic bars and restaurants, this is a rare opportunity to acquire prime real estate with high-growth potential.