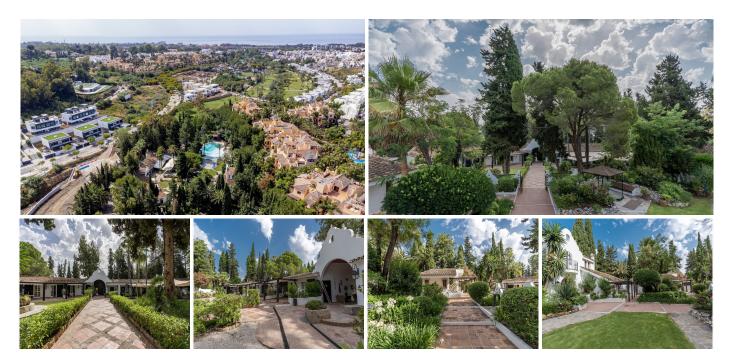

## R5074051 Stepona

REF# R5074051 5.250.000 €

| BEDS | BATHS | BUILT   | PLOT    | TERRACE |
|------|-------|---------|---------|---------|
| 20   | 21    | 1339 m² | 9717 m² | 889 m²  |

Unique Marbella real estate and business opportunity

Designed in the style of a traditional Spanish Cortijo, this excellently maintained property of nearly 2238m2 sits across two separate plots (totalling nearly 10,000m2) featuring private individuals casitas and separate villas, extensive outdoor and indoor entertaining space, and staff quarters – all surrounded by mature and secluded gardens.

As a wedding and private events venue it stands apart from the competition due to its proximity to the coast and local amenities, accessibility, and multiple accommodation options.

This property has both residential and commercial licenses presenting a range of exciting business and development options. In great condition, competitively priced and excellently located within 10 mins of Puerto Banus, local beaches, and fantastic bars and restaurants, this is a rare opportunity to acquire prime real estate with high-growth potential.