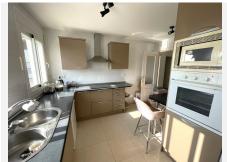

## R5074024

Miraflores

REF# R5074024 399.995 €

| BEDS | BATHS | BUILT  | TERRACE |
|------|-------|--------|---------|
| 3    | 2     | 135 m² | 14 m²   |

This bright and spacious corner apartment is ideally located just a 5-minute walk from the prestigious Miraflores Golf Club House. Featuring a generous living and dining area, a fully fitted kitchen, and three well-proportioned bedrooms, this home offers both comfort and convenience.

Fully Fitted Kitchen

Multiple Terraces for sun all day - front, side, and rear

**Underground Parking Space** 

12 sqm Private Storage Room

Set in a well-maintained complex and bathed in natural light, this apartment offers the perfect blend of indoor comfort and outdoor living. Whether you're looking for a permanent residence, holiday home, or investment property, this is a must-see!