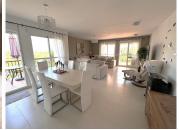

## R5074024

Miraflores

REF# R5074024 399.995 €

| BEDS | BATHS | BUILT  | TERRACE |
|------|-------|--------|---------|
| 3    | 2     | 135 m² | 14 m²   |

This bright and spacious corner apartment is ideally located just a 5-minute walk from the prestigious Miraflores Golf Club House. Featuring a generous living and dining area, a fully fitted kitchen, and three well-proportioned bedrooms, this home offers both comfort and convenience.

The expansive living area provides access to both the side and front terraces, perfect for outdoor relaxation and entertaining.

Additional features include underground parking and a 12 sqm storage room, adding valuable space and security

Fully Fitted Kitchen

Multiple Terraces for sun all day - front, side, and rear

**Underground Parking Space** 

12 sqm Private Storage Room

Set in a well-maintained complex and bathed in natural light, this apartment offers the perfect blend of indoor comfort and outdoor living. Whether you're looking for a permanent residence, holiday home, or investment property, this is a must-see!