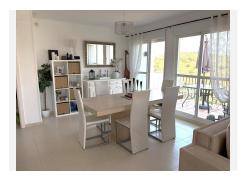

## R5074024

Miraflores

REF# R5074024 399.995 €

| BEDS | BATHS | BUILT  | TERRACE |
|------|-------|--------|---------|
| 3    | 2     | 135 m² | 14 m²   |

This bright and spacious corner apartment is ideally located just a 5-minute walk from the prestigious Miraflores Golf Club House. Featuring a generous living and dining area, a fully fitted kitchen, and three well-proportioned bedrooms, this home offers both comfort and convenience.

Fully Fitted Kitchen

Multiple Terraces for sun all day - front, side, and rear

**Underground Parking Space** 

12 sqm Private Storage Room

Set in a well-maintained complex and bathed in natural light, this apartment offers the perfect blend of indoor comfort and outdoor living. Whether you're looking for a permanent residence, holiday home, or investment property, this is a must-see!