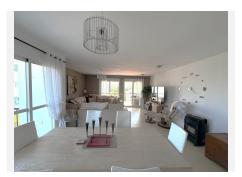

The expansive living area provides access to both the side and front terraces, perfect for outdoor relaxation and entertaining.

Additional features include underground parking and a 12 sqm storage room, adding valuable space and security

Fully Fitted Kitchen

Multiple Terraces for sun all day - front, side, and rear

**Underground Parking Space** 

12 sqm Private Storage Room

Set in a well-maintained complex and bathed in natural light, this apartment offers the perfect blend of indoor comfort and outdoor living. Whether you're looking for a permanent residence, holiday home, or investment property, this is a must-see!