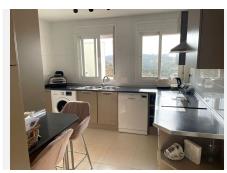

## R5074024

Miraflores

REF# R5074024 399.995 €

| BEDS | BATHS | BUILT  | TERRACE |
|------|-------|--------|---------|
| 3    | 2     | 135 m² | 14 m²   |

This bright and spacious corner apartment is ideally located just a 5-minute walk from the prestigious Miraflores Golf Club House. Featuring a generous living and dining area, a fully fitted kitchen, and three well-proportioned bedrooms, this home offers both comfort and convenience.

Fully Fitted Kitchen

Multiple Terraces for sun all day - front, side, and rear

**Underground Parking Space** 

12 sqm Private Storage Room

Set in a well-maintained complex and bathed in natural light, this apartment offers the perfect blend of indoor comfort and outdoor living. Whether you're looking for a permanent residence, holiday home, or investment property, this is a must-see!