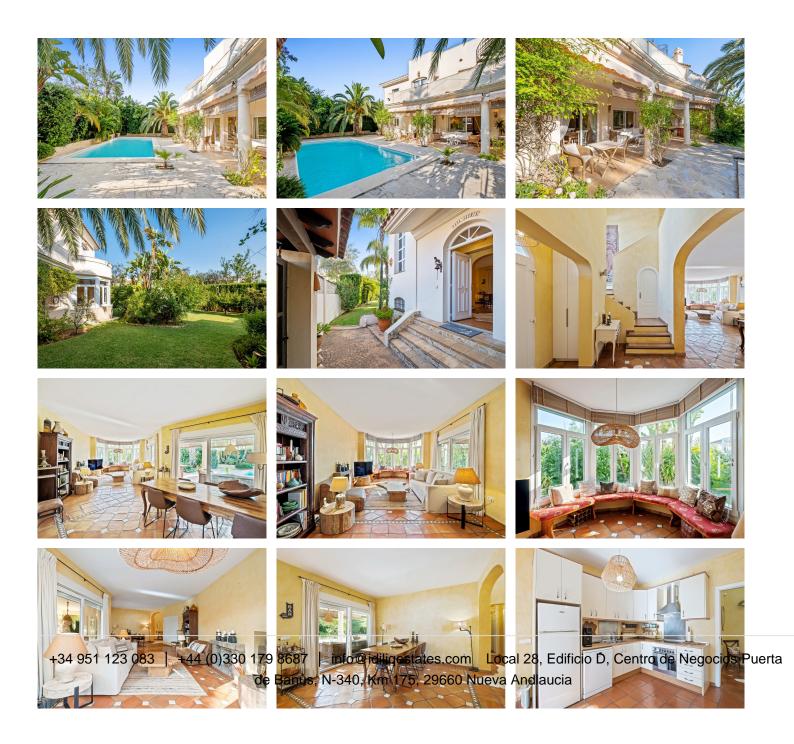

## 

| BEDS | BATHS | BUILT  |
|------|-------|--------|
| 2    | 3     | 755 m² |

Located in the exclusive area of La Reserva de Marbella, this charming Mediterranean-style villa perfectly combines elegance, comfort, and a privileged location by the sea. With two spacious bedrooms and three bathrooms—two of them en suite—this property presents a unique opportunity for those seeking to enjoy the relaxed and sophisticated lifestyle that the Costa del Sol offers.

Surrounded by lush tropical gardens, the villa features a beautiful private pool that invites you to relax and unwind in a setting of total privacy. The large covered terrace, with a lounge area and outdoor dining space, is the perfect spot to enjoy unforgettable moments all year round, thanks to Marbella's warm climate.

Inside, the home boasts a bright living room with a fireplace, terracotta floors, and a cozy ambiance that reflects true Andalusian character. Large windows connect the indoor spaces with the garden, allowing for plenty of natural light. The kitchen is functional and well-equipped, with direct access to the outdoor areas, ideal for both everyday living and entertaining.

The two bedrooms are spacious and comfortable, each with its own en suite bathroom, offering privacy and convenience for both residents and guests. A third full bathroom serves the common areas and any additional visitors. Additionally, the property includes a versatile basement that can be adapted as a game room, gym, office, or even a third bedroom if desired.