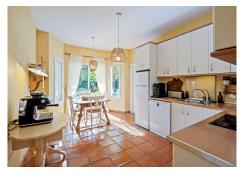

Inside, the home boasts a bright living room with a fireplace, terracotta floors, and a cozy ambiance that reflects true Andalusian character. Large windows connect the indoor spaces with the garden, allowing for plenty of natural light. The kitchen is functional and well-equipped, with direct access to the outdoor areas, ideal for both everyday living and entertaining.