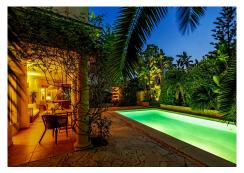

Surrounded by lush tropical gardens, the villa features a beautiful private pool that invites you to relax and unwind in a setting of total privacy. The large covered terrace, with a lounge area and outdoor dining space, is the perfect spot to enjoy unforgettable moments all year round, thanks to Marbella's warm climate.

Inside, the home boasts a bright living room with a fireplace, terracotta floors, and a cozy ambiance that reflects true Andalusian character. Large windows connect the indoor spaces with the garden, allowing for plenty of natural light. The kitchen is functional and well-equipped, with direct access to the outdoor areas, ideal for both everyday living and entertaining.