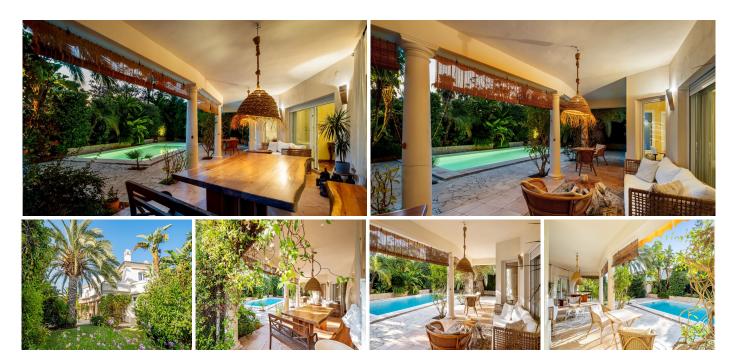

## 

| BEDS | BATHS | BUILT  |
|------|-------|--------|
| 2    | 3     | 755 m² |

Located in the exclusive area of La Reserva de Marbella, this charming Mediterranean-style villa perfectly combines elegance, comfort, and a privileged location by the sea. With two spacious bedrooms and three bathrooms—two of them en suite—this property presents a unique opportunity for those seeking to enjoy the relaxed and sophisticated lifestyle that the Costa del Sol offers.

Surrounded by lush tropical gardens, the villa features a beautiful private pool that invites you to relax and unwind in a setting of total privacy. The large covered terrace, with a lounge area and outdoor dining space, is the perfect spot to enjoy unforgettable moments all year round, thanks to Marbella's warm climate.

Inside, the home boasts a bright living room with a fireplace, terracotta floors, and a cozy ambiance that reflects true Andalusian character. Large windows connect the indoor spaces with the garden, allowing for plenty of natural light. The kitchen is functional and well-equipped, with direct access to the outdoor areas, ideal for both everyday living and entertaining.