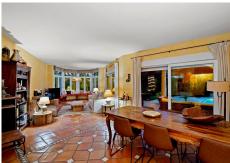

Inside, the home boasts a bright living room with a fireplace, terracotta floors, and a cozy ambiance that reflects true Andalusian character. Large windows connect the indoor spaces with the garden, allowing for plenty of natural light. The kitchen is functional and well-equipped, with direct access to the outdoor areas, ideal for both everyday living and entertaining.