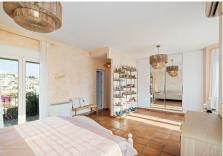

Inside, the home boasts a bright living room with a fireplace, terracotta floors, and a cozy ambiance that reflects true Andalusian character. Large windows connect the indoor spaces with the garden, allowing for plenty of natural light. The kitchen is functional and well-equipped, with direct access to the outdoor areas, ideal for both everyday living and entertaining.