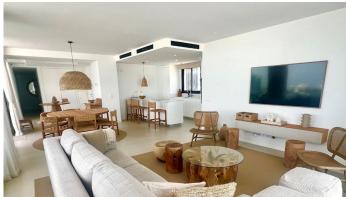

## PENTHOUSE 3 BEDROOMS 3 BATHROOMS IN FUENGIROLA

Fuengirola

REF# R5073781 1.295.000 €

| BEDS | BATHS | BUILT  | TERRACE |
|------|-------|--------|---------|
| 3    | 3     | 153 m² | 124 m²  |

<sup>\*\*</sup>Stunning Corner Penthouse in Costa del Sol\*\*

Discover the epitome of luxury living in this amazing bright and spacious corner penthouse, perfectly situated in one of the most sought-after areas of Costa del Sol. Spanning the entire floor of the block, this 153 m² masterpiece offers a harmonious blend of comfort and style. With 3 generously sized rooms and 2 1/2 modern bathrooms, it's ideal for families or those who love to entertain.

Built in 2021, this penthouse is in excellent condition and features fitted wardrobes for added storage. The south-facing orientation floods the space with natural light, while the air conditioning/heat pump system keeps the atmosphere just right year-round. Enjoy the community amenities, including a refreshing swimming pool and beautifully maintained green areas.