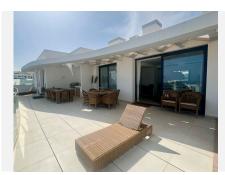

## PENTHOUSE 3 BEDROOMS 3 BATHROOMS IN FUENGIROLA

Fuengirola

REF# R5073781 1.295.000 €

| BEDS | BATHS | BUILT  | TERRACE |
|------|-------|--------|---------|
| 3    | 3     | 153 m² | 124 m²  |

<sup>\*\*</sup>Stunning Corner Penthouse in Costa del Sol\*\*