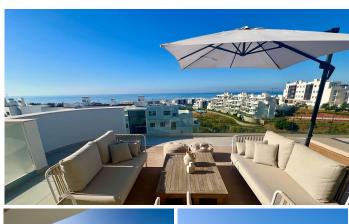

## PENTHOUSE 3 BEDROOMS 3 BATHROOMS IN FUENGIROLA

Fuengirola

REF# R5073781 1.295.000 €

| BEDS | BATHS | BUILT  | TERRACE |
|------|-------|--------|---------|
| 3    | 3     | 153 m² | 124 m²  |

<sup>\*\*</sup>Stunning Corner Penthouse in Costa del Sol\*\*

Discover the epitome of luxury living in this amazing bright and spacious corner penthouse, perfectly situated in one of the most sought-after areas of Costa del Sol. Spanning the entire floor of the block, this 153 m² masterpiece offers a harmonious blend of comfort and style. With 3 generously sized rooms and 2 1/2 modern bathrooms, it's ideal for families or those who love to entertain.

Built in 2021, this penthouse is in excellent condition and features fitted wardrobes for added storage. The south-facing orientation floods the space with natural light, while the air conditioning/heat pump system keeps the atmosphere just right year-round. Enjoy the community amenities, including a refreshing swimming pool and beautifully maintained green areas.