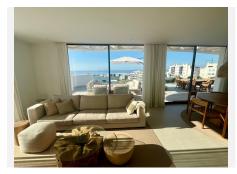

## PENTHOUSE 3 BEDROOMS 3 BATHROOMS IN FUENGIROLA

Fuengirola

REF# R5073781 1.295.000 €

| BEDS | BATHS | BUILT  | TERRACE |
|------|-------|--------|---------|
| 3    | 3     | 153 m² | 124 m²  |

<sup>\*\*</sup>Stunning Corner Penthouse in Costa del Sol\*\*

Discover the epitome of luxury living in this amazing bright and spacious corner penthouse, perfectly situated in one of the most sought-after areas of Costa del Sol. Spanning the entire floor of the block, this 153 m² masterpiece offers a harmonious blend of comfort and style. With 3 generously sized rooms and 2 1/2 modern bathrooms, it's ideal for families or those who love to entertain.

Built in 2021, this penthouse is in excellent condition and features fitted wardrobes for added storage. The south-facing orientation floods the space with natural light, while the air conditioning/heat pump system keeps the atmosphere just right year-round. Enjoy the community amenities, including a refreshing swimming pool and beautifully maintained green areas.