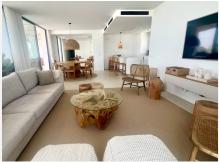

## PENTHOUSE 3 BEDROOMS 3 BATHROOMS IN FUENGIROLA

Fuengirola

REF# R5073781 1.295.000 €

| BEDS | BATHS | BUILT  | TERRACE |
|------|-------|--------|---------|
| 3    | 3     | 153 m² | 124 m²  |

<sup>\*\*</sup>Stunning Corner Penthouse in Costa del Sol\*\*

Discover the epitome of luxury living in this amazing bright and spacious corner penthouse, perfectly situated in one of the most sought-after areas of Costa del Sol. Spanning the entire floor of the block, this 153 m² masterpiece offers a harmonious blend of comfort and style. With 3 generously sized rooms and 2 1/2 modern bathrooms, it's ideal for families or those who love to entertain.

Built in 2021, this penthouse is in excellent condition and features fitted wardrobes for added storage. The south-facing orientation floods the space with natural light, while the air conditioning/heat pump system keeps the atmosphere just right year-round. Enjoy the community amenities, including a refreshing swimming pool and beautifully maintained green areas.