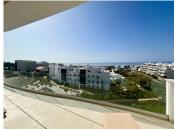

## PENTHOUSE 3 BEDROOMS 3 BATHROOMS IN FUENGIROLA

Fuengirola

REF# R5073781 1.295.000 €

| BEDS | BATHS | BUILT  | TERRACE |
|------|-------|--------|---------|
| 3    | 3     | 153 m² | 124 m²  |

<sup>\*\*</sup>Stunning Corner Penthouse in Costa del Sol\*\*

Discover the epitome of luxury living in this amazing bright and spacious corner penthouse, perfectly situated in one of the most sought-after areas of Costa del Sol. Spanning the entire floor of the block, this 153 m² masterpiece offers a harmonious blend of comfort and style. With 3 generously sized rooms and 2 1/2 modern bathrooms, it's ideal for families or those who love to entertain.