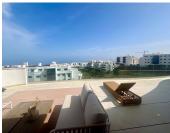

## PENTHOUSE 3 BEDROOMS 3 BATHROOMS IN FUENGIROLA

Fuengirola

REF# R5073781 1.295.000 €

| BEDS | BATHS | BUILT  | TERRACE |
|------|-------|--------|---------|
| 3    | 3     | 153 m² | 124 m²  |

<sup>\*\*</sup>Stunning Corner Penthouse in Costa del Sol\*\*

Discover the epitome of luxury living in this amazing bright and spacious corner penthouse, perfectly situated in one of the most sought-after areas of Costa del Sol. Spanning the entire floor of the block, this 153 m² masterpiece offers a harmonious blend of comfort and style. With 3 generously sized rooms and 2 1/2 modern bathrooms, it's ideal for families or those who love to entertain.

Built in 2021, this penthouse is in excellent condition and features fitted wardrobes for added storage. The south-facing orientation floods the space with natural light, while the air conditioning/heat pump system keeps the atmosphere just right year-round. Enjoy the community amenities, including a refreshing swimming pool and beautifully maintained green areas.