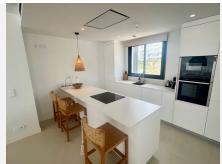

Discover the epitome of luxury living in this amazing bright and spacious corner penthouse, perfectly situated in one of the most sought-after areas of Costa del Sol. Spanning the entire floor of the block, this 153 m² masterpiece offers a harmonious blend of comfort and style. With 3 generously sized rooms and 2 1/2 modern bathrooms, it's ideal for families or those who love to entertain.

Built in 2021, this penthouse is in excellent condition and features fitted wardrobes for added storage. The south-facing orientation floods the space with natural light, while the air conditioning/heat pump system keeps the atmosphere just right year-round. Enjoy the community amenities, including a refreshing swimming pool and beautifully maintained green areas.