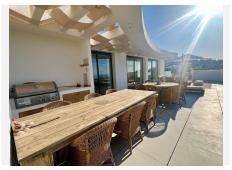

## PENTHOUSE 3 BEDROOMS 3 BATHROOMS IN FUENGIROLA

Fuengirola

REF# R5073781 1.295.000 €

| BEDS | BATHS | BUILT  | TERRACE |
|------|-------|--------|---------|
| 3    | 3     | 153 m² | 124 m²  |

<sup>\*\*</sup>Stunning Corner Penthouse in Costa del Sol\*\*