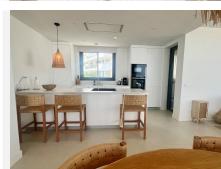

Discover the epitome of luxury living in this amazing bright and spacious corner penthouse, perfectly situated in one of the most sought-after areas of Costa del Sol. Spanning the entire floor of the block, this 153 m² masterpiece offers a harmonious blend of comfort and style. With 3 generously sized rooms and 2 1/2 modern bathrooms, it's ideal for families or those who love to entertain.

Built in 2021, this penthouse is in excellent condition and features fitted wardrobes for added storage. The south-facing orientation floods the space with natural light, while the air conditioning/heat pump system keeps the atmosphere just right year-round. Enjoy the community amenities, including a refreshing swimming pool and beautifully maintained green areas.