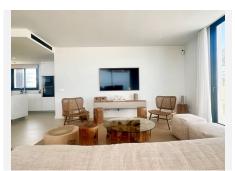

## PENTHOUSE 3 BEDROOMS 3 BATHROOMS IN FUENGIROLA

Fuengirola

REF# R5073781 1.295.000 €

| BEDS | BATHS | BUILT  | TERRACE |
|------|-------|--------|---------|
| 3    | 3     | 153 m² | 124 m²  |

<sup>\*\*</sup>Stunning Corner Penthouse in Costa del Sol\*\*

Discover the epitome of luxury living in this amazing bright and spacious corner penthouse, perfectly situated in one of the most sought-after areas of Costa del Sol. Spanning the entire floor of the block, this 153 m² masterpiece offers a harmonious blend of comfort and style. With 3 generously sized rooms and 2 1/2 modern bathrooms, it's ideal for families or those who love to entertain.

Built in 2021, this penthouse is in excellent condition and features fitted wardrobes for added storage. The south-facing orientation floods the space with natural light, while the air conditioning/heat pump system keeps the atmosphere just right year-round. Enjoy the community amenities, including a refreshing swimming pool and beautifully maintained green areas.