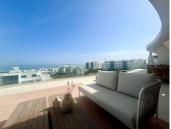

## PENTHOUSE 3 BEDROOMS 3 BATHROOMS IN FUENGIROLA

Fuengirola

REF# R5073781 1.295.000 €

| BEDS | BATHS | BUILT  | TERRACE |
|------|-------|--------|---------|
| 3    | 3     | 153 m² | 124 m²  |

<sup>\*\*</sup>Stunning Corner Penthouse in Costa del Sol\*\*

Discover the epitome of luxury living in this amazing bright and spacious corner penthouse, perfectly situated in one of the most sought-after areas of Costa del Sol. Spanning the entire floor of the block, this 153 m² masterpiece offers a harmonious blend of comfort and style. With 3 generously sized rooms and 2 1/2 modern bathrooms, it's ideal for families or those who love to entertain.