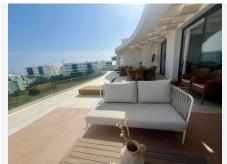

## PENTHOUSE 3 BEDROOMS 3 BATHROOMS IN FUENGIROLA

Fuengirola

REF# R5073781 1.295.000 €

| BEDS | BATHS | BUILT  | TERRACE |
|------|-------|--------|---------|
| 3    | 3     | 153 m² | 124 m²  |

<sup>\*\*</sup>Stunning Corner Penthouse in Costa del Sol\*\*

Discover the epitome of luxury living in this amazing bright and spacious corner penthouse, perfectly situated in one of the most sought-after areas of Costa del Sol. Spanning the entire floor of the block, this 153 m² masterpiece offers a harmonious blend of comfort and style. With 3 generously sized rooms and 2 1/2 modern bathrooms, it's ideal for families or those who love to entertain.

Built in 2021, this penthouse is in excellent condition and features fitted wardrobes for added storage. The south-facing orientation floods the space with natural light, while the air conditioning/heat pump system keeps the atmosphere just right year-round. Enjoy the community amenities, including a refreshing swimming pool and beautifully maintained green areas.