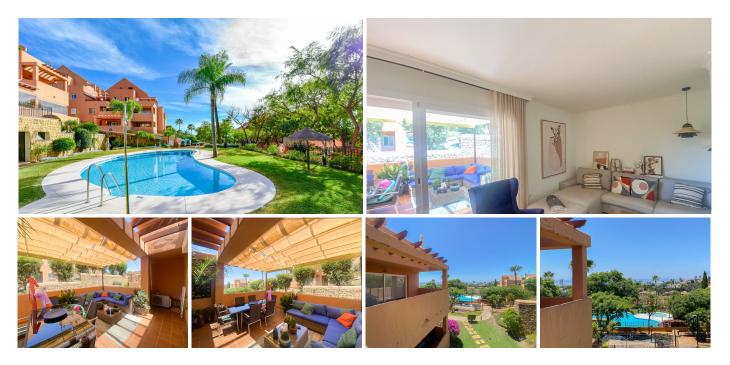

## R5073760

REF# R5073760 399.000 €

| BEDS | BATHS | BUILT | TERRACE |
|------|-------|-------|---------|
| 2    | 2     | 80 m² | 20 m²   |

Discover this bright apartment with 2 bedrooms and 2 bathrooms, ready to move in, located in one of the most sought after areas of Elviria. Located in a well-kept urbanization, surrounded by green areas and with three communal swimming pools, this home offers the perfect combination of tranquility, nature and comfort.

The house stands out for its large terrace with spectacular views of the golf course and the sea, ideal for enjoying the sun and the climate of the Costa del Sol throughout the year.

It has air conditioning hot / cold, garage and storage room, and also has a holiday rental license, which makes it an excellent choice for both living and investment.

An ideal opportunity for those looking for quality of life just minutes from the best beaches, golf courses and services of Marbella.

+34 951 123 083 | +44 (0)330 179 8687 | info@idiliqestates.com Local 28, Edificio D, Centro de Negocios Puerta de Banús, N-340, Km 175, 29660 Nueva Andlaucia