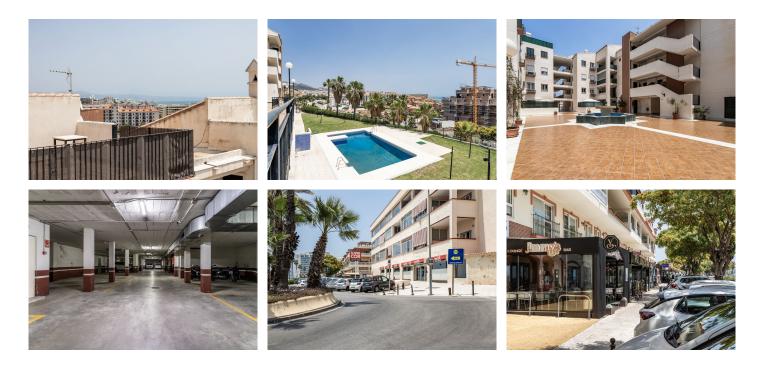

The two bedrooms are spacious and offer ample storage, while the bathroom is tastefully designed and maintained to a good standard.

The gated community features a lovely communal pool area, ideal for cooling off during hot summer days. The apartment is sold with a private garage space and a storage room, providing both convenience and extra storage capacity.

+34 951 123 083 | +44 (0)330 179 8687 | info@idiliqestates.com Local 28, Edificio D, Centro de Negocios Puerta de Banús, N-340, Km 175, 29660 Nueva Andlaucia

Torrequebrada is one of the most sought-after areas in Benalmádena, known for its tranquil, nature-close setting with proximity to both the beach and everyday amenities. Here you'll find the renowned Torrequebrada Golf Course, beautiful coastal walking paths, and a wide range of restaurants, supermarkets, schools, and other services, all within easy reach.