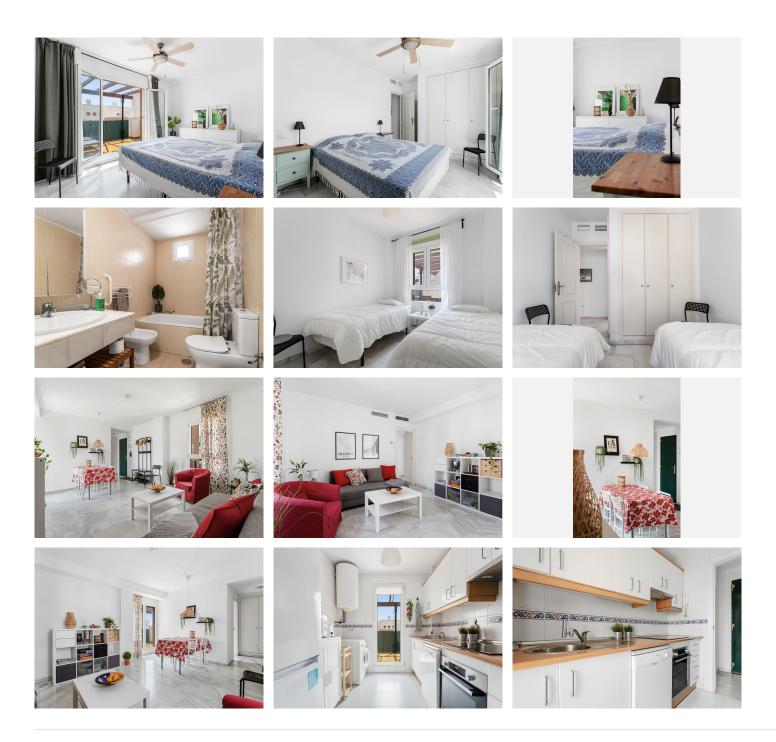

## R5073298 ♥ Torrequebrada REF# R5073298 299.000 €

| BEDS | BATHS | BUILT |
|------|-------|-------|
| 2    | 1     | 76 m² |

In the popular area Torrequebrada, we find this bright and well-planned home featuring two bedrooms, a stylish bathroom, and two generous terraces to enjoy.

The layout is classic and functional, with a separate, fully equipped kitchen that offers a private space for cooking. The living room is bright and inviting with direct access to one of the two terraces, perfect for relaxing in the sun. The second terrace is accessed from one of the bedrooms and offers a more private spot for quiet moments.

The two bedrooms are spacious and offer ample storage, while the bathroom is tastefully designed and maintained to a good standard.

The gated community features a lovely communal pool area, ideal for cooling off during hot summer days. The apartment is sold with a private garage space and a storage room, providing both convenience and extra storage capacity.