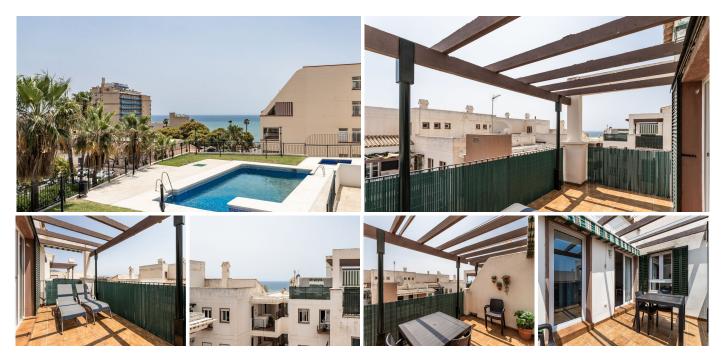

## R5073298 ♥ Torrequebrada REF# R5073298 299.000 €

| BEDS | BATHS | BUILT |
|------|-------|-------|
| 2    | 1     | 76 m² |

In the popular area Torrequebrada, we find this bright and well-planned home featuring two bedrooms, a stylish bathroom, and two generous terraces to enjoy.

The layout is classic and functional, with a separate, fully equipped kitchen that offers a private space for cooking. The living room is bright and inviting with direct access to one of the two terraces, perfect for relaxing in the sun. The second terrace is accessed from one of the bedrooms and offers a more private spot for quiet moments.

The two bedrooms are spacious and offer ample storage, while the bathroom is tastefully designed and maintained to a good standard.

The gated community features a lovely communal pool area, ideal for cooling off during hot summer days. The apartment is sold with a private garage space and a storage room, providing both convenience and extra storage capacity.