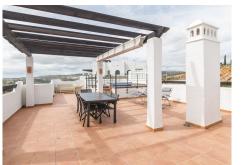

## REF# R5073283 535.000 €

| BEDS | BATHS | BUILT  | TERRACE |
|------|-------|--------|---------|
| 3    | 2     | 219 m² | 113 m²  |

Located in a charming residential complex composed of 8 small three-story blocks, this exceptional penthouse offers a spacious living room, a fully fitted kitchen with a separate utility room, 3 bedrooms including a master suite with en-suite bathroom and direct access to the terrace, a second full bathroom, and a beautiful 47m<sup>2</sup> terrace leading to a 128m<sup>2</sup> solarium featuring a pergola and jacuzzi. From here, you'll enjoy stunning views of the golf course, the mountains, and the sea.