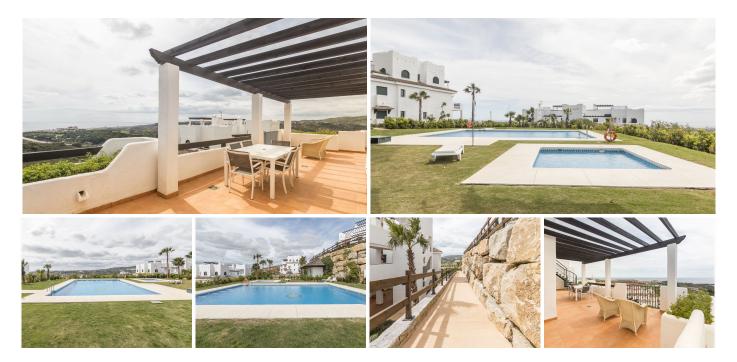

## REF# R5073283 535.000 €

| BEDS | BATHS | BUILT  | TERRACE |
|------|-------|--------|---------|
| 3    | 2     | 219 m² | 113 m²  |

Located in a charming residential complex composed of 8 small three-story blocks, this exceptional penthouse offers a spacious living room, a fully fitted kitchen with a separate utility room, 3 bedrooms including a master suite with en-suite bathroom and direct access to the terrace, a second full bathroom, and a beautiful 47m<sup>2</sup> terrace leading to a 128m<sup>2</sup> solarium featuring a pergola and jacuzzi. From here, you'll enjoy stunning views of the golf course, the mountains, and the sea.

A private underground parking space is included in the price.

The residence, nestled in a peaceful and green environment, features a communal swimming pool with a children's paddling area.

Just 10 minutes from the center of Sabinillas and the Puerto de la Duquesa, and only 15 minutes from Estepona