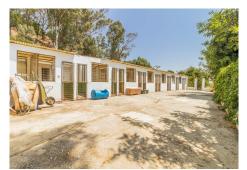

Adjacent to the main house is a large outbuilding, which was previously used to house 14 kennels but offers great versatility for other animal-related activities or general storage. The estate has strong potential for agricultural or livestock-related business ventures, thanks to its size and layout.