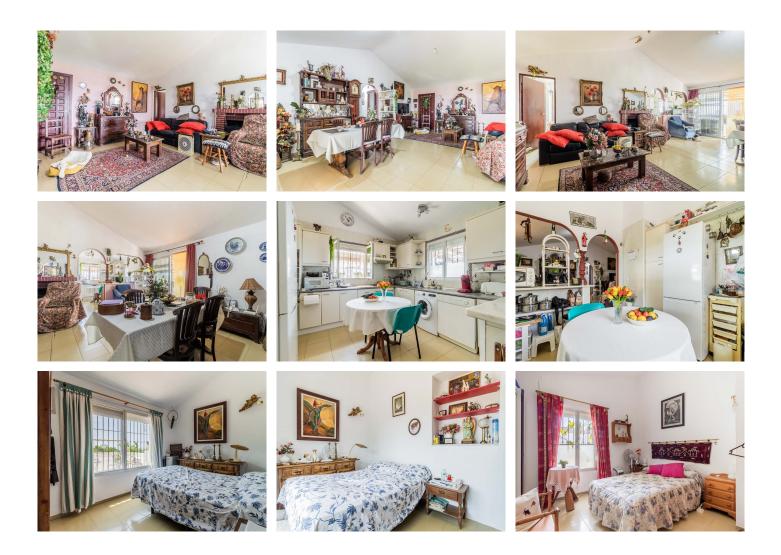

The property features a main house with a spacious 42?m<sup>2</sup> covered terrace, perfect for enjoying the sunshine all year round.

Upon entering the home, you are welcomed by a cozy living-dining area with high ceilings and a fireplace, adding warmth and character to the space. The fully equipped open-plan kitchen integrates seamlessly with the living area, creating a spacious and bright atmosphere with stunning sea views.

To the right of the living room, there is a double bedroom, while to the left you'll find the master bedroom, a full bathroom, and a third smaller room ideal as a home office, storage room, or single bedroom.