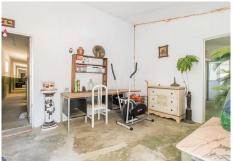

The property features a main house with a spacious 42?m<sup>2</sup> covered terrace, perfect for enjoying the sunshine all year round.

Upon entering the home, you are welcomed by a cozy living-dining area with high ceilings and a fireplace, adding warmth and character to the space. The fully equipped open-plan kitchen integrates seamlessly with the living area, creating a spacious and bright atmosphere with stunning sea views.

To the right of the living room, there is a double bedroom, while to the left you'll find the master bedroom, a full bathroom, and a third smaller room ideal as a home office, storage room, or single bedroom.