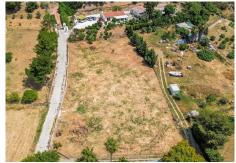

In addition, the property offers a large parking area, including a covered space for two cars and an additional storage room.

The land includes a flat, rectangular area that is ideal for planting fruit trees or for keeping animals. The garden surrounding the house is filled with mature fruit trees and lush vegetation, providing a private and peaceful environment with magical views overlooking Estepona and the Mediterranean from above.