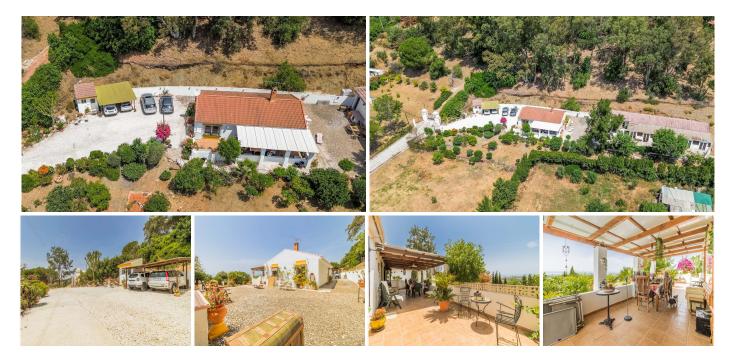

Fantastic Estate in the Altos de La Cala, Estepona

Located in a privileged elevated area of Estepona, this charming estate offers absolute tranquility and breathtaking panoramic views of the Mediterranean Sea and the entire coastline.

The property features a main house with a spacious 42?m<sup>2</sup> covered terrace, perfect for enjoying the sunshine all year round.

Upon entering the home, you are welcomed by a cozy living-dining area with high ceilings and a fireplace, adding warmth and character to the space. The fully equipped open-plan kitchen integrates seamlessly with the living area, creating a spacious and bright atmosphere with stunning sea views.

In addition, the property offers a large parking area, including a covered space for two cars and an additional storage room.

The land includes a flat, rectangular area that is ideal for planting fruit trees or for keeping animals. The garden surrounding the house is filled with mature fruit trees and lush vegetation, providing a private and peaceful environment with magical views overlooking Estepona and the Mediterranean from above.