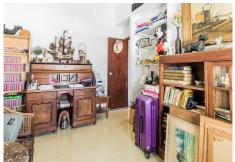

To the right of the living room, there is a double bedroom, while to the left you'll find the master bedroom, a full bathroom, and a third smaller room ideal as a home office, storage room, or single bedroom.