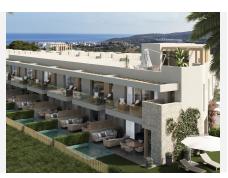

## **EXCLUSIVE TURNKEY PROJECT**

Between Estepona and Sotogrande, in the up-and-coming Manilva, lies this development: an exclusive new-build project with 20 modern townhouses.

Here you can enjoy breathtaking views of the Mediterranean Sea and the green hinterland every day.

The architecture combines natural materials such as natural stone and wood with sleek lines and warm finishes.

Each home has at least 128 m<sup>2</sup> of living space, a bright living room with large windows, an open kitchen with cooking island and high-quality materials.

Upstairs there are three bedrooms and two stylish bathrooms.

The corner houses offer extra luxury: a fourth bedroom with bathroom on the ground floor and a roof terrace with spectacular views.

Some homes have a private garden with the option for a swimming pool, others have a spacious terrace with a view of the valley.