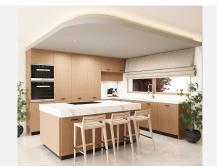

The architecture combines natural materials such as natural stone and wood with sleek lines and warm finishes.

Each home has at least 128 m<sup>2</sup> of living space, a bright living room with large windows, an open kitchen with cooking island and high-quality materials.