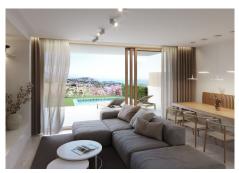

The architecture combines natural materials such as natural stone and wood with sleek lines and warm finishes.

Each home has at least 128 m<sup>2</sup> of living space, a bright living room with large windows, an open kitchen with cooking island and high-quality materials.

Upstairs there are three bedrooms and two stylish bathrooms.

The corner houses offer extra luxury: a fourth bedroom with bathroom on the ground floor and a roof terrace with spectacular views.

Some homes have a private garden with the option for a swimming pool, others have a spacious terrace with a view of the valley.