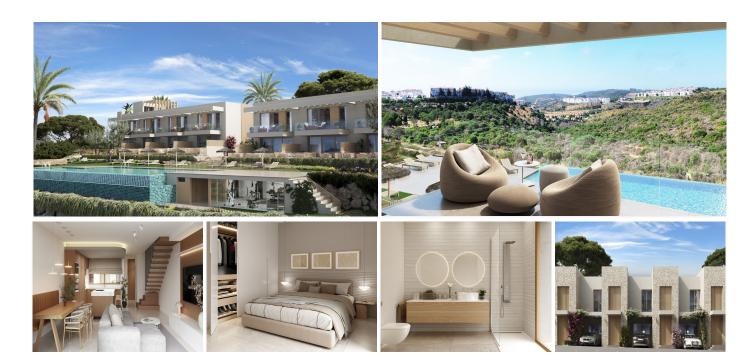

## **EXCLUSIVE TURNKEY PROJECT**

Between Estepona and Sotogrande, in the up-and-coming Manilva, lies this development: an exclusive new-build project with 20 modern townhouses.

Here you can enjoy breathtaking views of the Mediterranean Sea and the green hinterland every day.

The architecture combines natural materials such as natural stone and wood with sleek lines and warm finishes.

Each home has at least 128 m<sup>2</sup> of living space, a bright living room with large windows, an open kitchen with cooking island and high-quality materials.

Upstairs there are three bedrooms and two stylish bathrooms.

The corner houses offer extra luxury: a fourth bedroom with bathroom on the ground floor and a roof terrace with spectacular views.

Some homes have a private garden with the option for a swimming pool, others have a spacious terrace with a view of the valley.

## **UPCOMING AREA MANILVA**

This development features a beautifully landscaped communal garden with Mediterranean plants, a large swimming pool and a fully equipped gym.

The beach of La Chullera is just a 3-minute drive away, while the lively marina of La Duquesa is 4 minutes away.