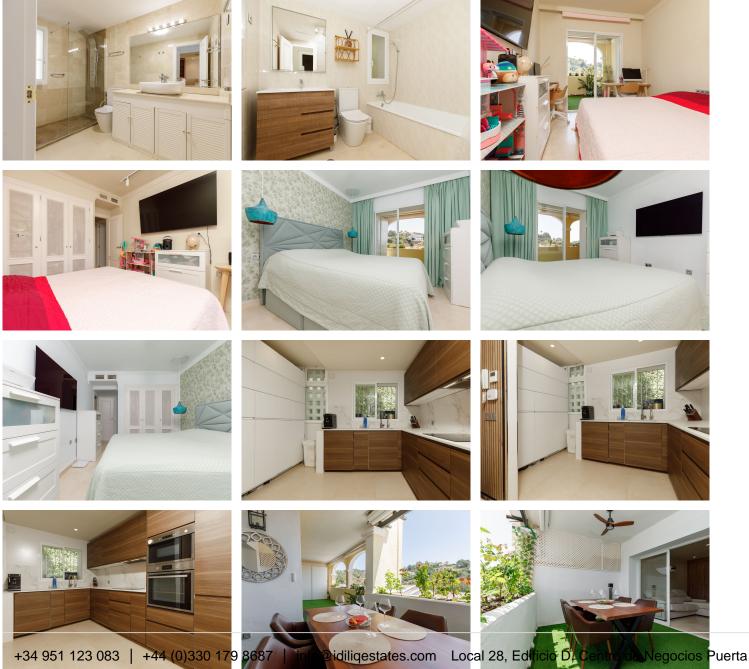

## R5072443

La Quinta

REF# R5072443 435.000 €

| BEDS | BATHS | BUILT | TERRACE |
|------|-------|-------|---------|
| 2    | 2     | 90 m² | 46 m²   |

This beautifully presented apartment is situated within the prestigious La Quinta enclave in Benahavis, Malaga. Offering an attractive bargain price and representing an excellent investment opportunity, the property boasts two comfortable bedrooms, two modern bathrooms — including one en-suite — and a spacious interior of 90m<sup>2</sup> complemented by a generous 46m<sup>2</sup> terrace. Enhanced by its prime location inside a renowned golf resort, this residence enjoys magnificent sea, mountain, country, golf, lake, and panoramic views, all framed by a desirable south-facing orientation.

The apartment comes fully furnished with contemporary fittings and elegant marble floors, ensuring immediate comfort and style. The kitchen is fully fitted, suitable for both casual dining and entertaining, while the inviting living and dining areas are bathed in natural light via glass doors leading onto the balcony and covered terrace. Double glazing, electric blinds, fitted wardrobes, and individual air conditioning units further contribute to a comfortable and secure living environment.

## IDILIQ ESTATES

Residents benefit from a wealth of communal amenities, including a well-maintained pool, garden, and garage, all within a gated community with 24-hour security, video entrance, and surveillance cameras. The property is equipped with a sophisticated alarm system, reinforced door, and storage room, underscoring the focus on convenience and peace of mind. The building also features a lift, making access easy for all.