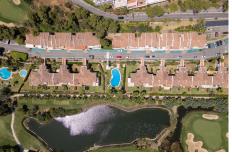

## R5072443

La Quinta

REF# R5072443 435.000 €

| BEDS | BATHS | BUILT | TERRACE |
|------|-------|-------|---------|
| 2    | 2     | 90 m² | 46 m²   |

This beautifully presented apartment is situated within the prestigious La Quinta enclave in Benahavis, Malaga. Offering an attractive bargain price and representing an excellent investment opportunity, the property boasts two comfortable bedrooms, two modern bathrooms — including one en-suite — and a spacious interior of 90m<sup>2</sup> complemented by a generous 46m<sup>2</sup> terrace. Enhanced by its prime location inside a renowned golf resort, this residence enjoys magnificent sea, mountain, country, golf, lake, and panoramic views, all framed by a desirable south-facing orientation.

## IDILIQ ESTATES

Residents benefit from a wealth of communal amenities, including a well-maintained pool, garden, and garage, all within a gated community with 24-hour security, video entrance, and surveillance cameras. The property is equipped with a sophisticated alarm system, reinforced door, and storage room, underscoring the focus on convenience and peace of mind. The building also features a lift, making access easy for all.

Ideally located close to golf courses, children's playgrounds, shops, and schools, this apartment enjoys the tranquillity of a mountainside setting with easy access to local amenities. From excellent condition throughout to stunning vistas over the surrounding landscape, this property is a superb option for discerning buyers seeking a blend of lifestyle, security, and potential for investment.