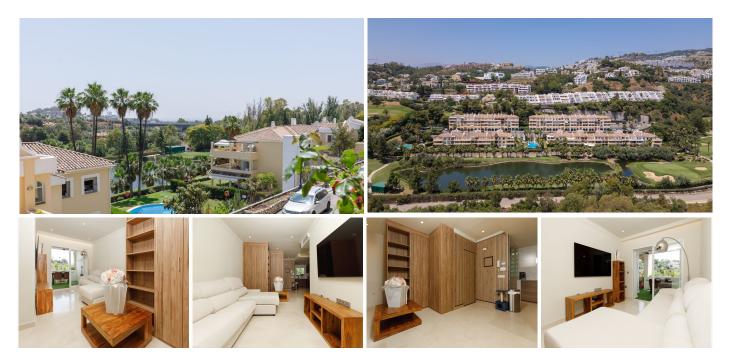

## R5072443

La Quinta

REF# R5072443 435.000 €

| BEDS | BATHS | BUILT | TERRACE |
|------|-------|-------|---------|
| 2    | 2     | 90 m² | 46 m²   |

This beautifully presented apartment is situated within the prestigious La Quinta enclave in Benahavis, Malaga. Offering an attractive bargain price and representing an excellent investment opportunity, the property boasts two comfortable bedrooms, two modern bathrooms — including one en-suite — and a spacious interior of 90m<sup>2</sup> complemented by a generous 46m<sup>2</sup> terrace. Enhanced by its prime location inside a renowned golf resort, this residence enjoys magnificent sea, mountain, country, golf, lake, and panoramic views, all framed by a desirable south-facing orientation.

The apartment comes fully furnished with contemporary fittings and elegant marble floors, ensuring immediate comfort and style. The kitchen is fully fitted, suitable for both casual dining and entertaining, while the inviting living and dining areas are bathed in natural light via glass doors leading onto the balcony and covered terrace. Double glazing, electric blinds, fitted wardrobes, and individual air conditioning units further contribute to a comfortable and secure living environment.

## IDILIQ ESTATES

Residents benefit from a wealth of communal amenities, including a well-maintained pool, garden, and garage, all within a gated community with 24-hour security, video entrance, and surveillance cameras. The property is equipped with a sophisticated alarm system, reinforced door, and storage room, underscoring the focus on convenience and peace of mind. The building also features a lift, making access easy for all.

Ideally located close to golf courses, children's playgrounds, shops, and schools, this apartment enjoys the tranquillity of a mountainside setting with easy access to local amenities. From excellent condition throughout to stunning vistas over the surrounding landscape, this property is a superb option for discerning buyers seeking a blend of lifestyle, security, and potential for investment.