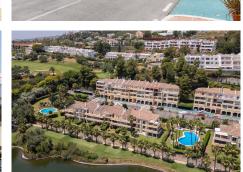

## R5072443

La Quinta

REF# R5072443 435.000 €

| BEDS | BATHS | BUILT | TERRACE |
|------|-------|-------|---------|
| 2    | 2     | 90 m² | 46 m²   |

This beautifully presented apartment is situated within the prestigious La Quinta enclave in Benahavis, Malaga. Offering an attractive bargain price and representing an excellent investment opportunity, the property boasts two comfortable bedrooms, two modern bathrooms — including one en-suite — and a spacious interior of 90m<sup>2</sup> complemented by a generous 46m<sup>2</sup> terrace. Enhanced by its prime location inside a renowned golf resort, this residence enjoys magnificent sea, mountain, country, golf, lake, and panoramic views, all framed by a desirable south-facing orientation.

Ideally located close to golf courses, children's playgrounds, shops, and schools, this apartment enjoys the tranquillity of a mountainside setting with easy access to local amenities. From excellent condition throughout to stunning vistas over the surrounding landscape, this property is a superb option for discerning buyers seeking a blend of lifestyle, security, and potential for investment.