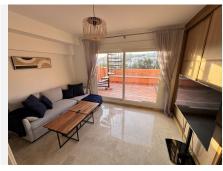

## R5072410

Artola

REF# R5072410 620.000 €

| BEDS | BATHS | BUILT  | TERRACE |
|------|-------|--------|---------|
| 5    | 4     | 178 m² | 50 m²   |

Prime location in the sought-after Artola Alta area, directly overlooking Cabopino Golf and only a 12-minute walk (approx. 900 meters) to the beautiful Cabopino's Beach and the Cabopino Marina.

Located in Artola Alta, just a few minutes' walk from the beach and the port, it offers a well-kept environment and a welcoming clubhouse.

Townhouse, Artola, Costa del Sol.

5 Bedrooms, 4.5 Bathrooms, Built 178 m<sup>2</sup>, Terrace 50 m<sup>2</sup>.

Setting: Close To Golf, Close To Port, Close To Shops, Close To Sea, Close To Marina, Urbanisation.

Condition: Recently Renovated.

Pool: Communal.

Views : Golf.

Features: Covered Terrace, Near Transport, Private Terrace, Basement.