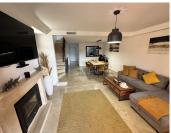

## R5072410

Artola

REF# R5072410 620.000 €

| BEDS | BATHS | BUILT  | TERRACE |
|------|-------|--------|---------|
| 5    | 4     | 178 m² | 50 m²   |

Prime location in the sought-after Artola Alta area, directly overlooking Cabopino Golf and only a 12-minute walk (approx. 900 meters) to the beautiful Cabopino's Beach and the Cabopino Marina.

Located in Artola Alta, just a few minutes' walk from the beach and the port, it offers a well-kept environment and a welcoming clubhouse.

Townhouse, Artola, Costa del Sol.

5 Bedrooms, 4.5 Bathrooms, Built 178 m<sup>2</sup>, Terrace 50 m<sup>2</sup>.