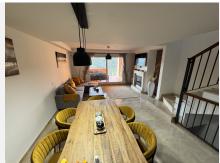

## R5072410

Artola

REF# R5072410 620.000 €

| BEDS | BATHS | BUILT  | TERRACE |
|------|-------|--------|---------|
| 5    | 4     | 178 m² | 50 m²   |

Prime location in the sought-after Artola Alta area, directly overlooking Cabopino Golf and only a 12-minute walk (approx. 900 meters) to the beautiful Cabopino's Beach and the Cabopino Marina.

Located in Artola Alta, just a few minutes' walk from the beach and the port, it offers a well-kept environment and a welcoming clubhouse.

Townhouse, Artola, Costa del Sol.

5 Bedrooms, 4.5 Bathrooms, Built 178 m<sup>2</sup>, Terrace 50 m<sup>2</sup>.