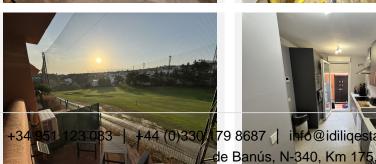

## R5072410

Artola

REF# R5072410 620.000 €

| BEDS | BATHS | BUILT  | TERRACE |
|------|-------|--------|---------|
| 5    | 4     | 178 m² | 50 m²   |

Prime location in the sought-after Artola Alta area, directly overlooking Cabopino Golf and only a 12-minute walk (approx. 900 meters) to the beautiful Cabopino's Beach and the Cabopino Marina.

#### Cabopino Golf

18-hole golf club designed by Juan Ligués Creus, combining par-3, par-4 and par-5 with lakes, curious pine trees and spectacular views of the Mediterranean Sea.

The third hole is particularly celebrated: a par-4 from an elevated tee at a height of 80 m, protected by bunkers, with breathtaking views.