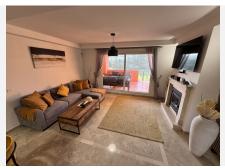

## R5072410

Artola

REF# R5072410 620.000 €

| BEDS | BATHS | BUILT  | TERRACE |
|------|-------|--------|---------|
| 5    | 4     | 178 m² | 50 m²   |

Prime location in the sought-after Artola Alta area, directly overlooking Cabopino Golf and only a 12-minute walk (approx. 900 meters) to the beautiful Cabopino's Beach and the Cabopino Marina.

Located in Artola Alta, just a few minutes' walk from the beach and the port, it offers a well-kept environment and a welcoming clubhouse.

Townhouse, Artola, Costa del Sol.

5 Bedrooms, 4.5 Bathrooms, Built 178 m<sup>2</sup>, Terrace 50 m<sup>2</sup>.