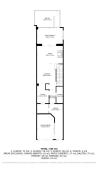

Located in Artola Alta, just a few minutes' walk from the beach and the port, it offers a well-kept environment and a welcoming clubhouse.

Townhouse, Artola, Costa del Sol.

5 Bedrooms, 4.5 Bathrooms, Built 178 m<sup>2</sup>, Terrace 50 m<sup>2</sup>.

Setting: Close To Golf, Close To Port, Close To Shops, Close To Sea, Close To Marina, Urbanisation.

Condition: Recently Renovated.

Pool: Communal.

Views : Golf.

Features: Covered Terrace, Near Transport, Private Terrace, Basement.

Furniture: Fully Furnished. Security: Gated Complex. Parking: Garage, Private.

Utilities: Electricity.

Category: Golf, Holiday Homes, Resale.

Local 28, Edificio D. Centro de Negocios Puerta Nueva Andlaucia