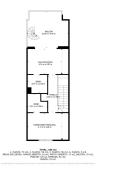

Located in Artola Alta, just a few minutes' walk from the beach and the port, it offers a well-kept environment and a welcoming clubhouse.

Townhouse, Artola, Costa del Sol.

5 Bedrooms, 4.5 Bathrooms, Built 178 m<sup>2</sup>, Terrace 50 m<sup>2</sup>.

Setting: Close To Golf, Close To Port, Close To Shops, Close To Sea, Close To Marina, Urbanisation.

Condition: Recently Renovated.

Pool: Communal.

Views : Golf.

Features: Covered Terrace, Near Transport, Private Terrace, Basement.

Furniture: Fully Furnished. Security: Gated Complex. Parking: Garage, Private.

Utilities: Electricity.

Category: Golf, Holiday Homes, Resale.

Local 28, Edificio D. Centro de Negocios Puerta Nueva Andlaucia