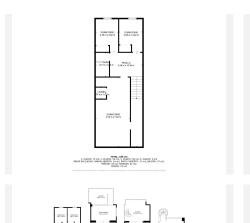

Located in Artola Alta, just a few minutes' walk from the beach and the port, it offers a well-kept environment and a welcoming clubhouse.

Townhouse, Artola, Costa del Sol.

5 Bedrooms, 4.5 Bathrooms, Built 178 m<sup>2</sup>, Terrace 50 m<sup>2</sup>.