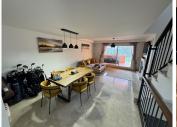

## R5072410

Artola

REF# R5072410 620.000 €

| BEDS | BATHS | BUILT  | TERRACE |
|------|-------|--------|---------|
| 5    | 4     | 178 m² | 50 m²   |

Prime location in the sought-after Artola Alta area, directly overlooking Cabopino Golf and only a 12-minute walk (approx. 900 meters) to the beautiful Cabopino's Beach and the Cabopino Marina.

Located in Artola Alta, just a few minutes' walk from the beach and the port, it offers a well-kept environment and a welcoming clubhouse.

Townhouse, Artola, Costa del Sol.

5 Bedrooms, 4.5 Bathrooms, Built 178 m<sup>2</sup>, Terrace 50 m<sup>2</sup>.