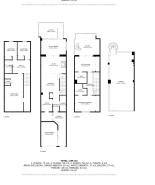

Located in Artola Alta, just a few minutes' walk from the beach and the port, it offers a well-kept environment and a welcoming clubhouse.

Townhouse, Artola, Costa del Sol.

5 Bedrooms, 4.5 Bathrooms, Built 178 m<sup>2</sup>, Terrace 50 m<sup>2</sup>.

Setting: Close To Golf, Close To Port, Close To Shops, Close To Sea, Close To Marina, Urbanisation.

Condition: Recently Renovated.

Pool: Communal.

Views : Golf.

Features: Covered Terrace, Near Transport, Private Terrace, Basement.

Furniture: Fully Furnished. Security: Gated Complex. Parking: Garage, Private.

Utilities: Electricity.

Category: Golf, Holiday Homes, Resale.

Local 28, Edificio D. Centro de Negocios Puerta Nueva Andlaucia