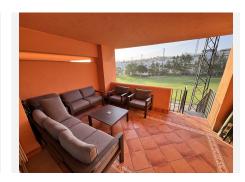

## R5072410

Artola

REF# R5072410 620.000 €

| BEDS | BATHS | BUILT  | TERRACE |
|------|-------|--------|---------|
| 5    | 4     | 178 m² | 50 m²   |

Prime location in the sought-after Artola Alta area, directly overlooking Cabopino Golf and only a 12-minute walk (approx. 900 meters) to the beautiful Cabopino's Beach and the Cabopino Marina.

Located in Artola Alta, just a few minutes' walk from the beach and the port, it offers a well-kept environment and a welcoming clubhouse.

Townhouse, Artola, Costa del Sol.

5 Bedrooms, 4.5 Bathrooms, Built 178 m<sup>2</sup>, Terrace 50 m<sup>2</sup>.

Setting: Close To Golf, Close To Port, Close To Shops, Close To Sea, Close To Marina, Urbanisation.

Condition: Recently Renovated.

Pool: Communal.

Views : Golf.

Features: Covered Terrace, Near Transport, Private Terrace, Basement.