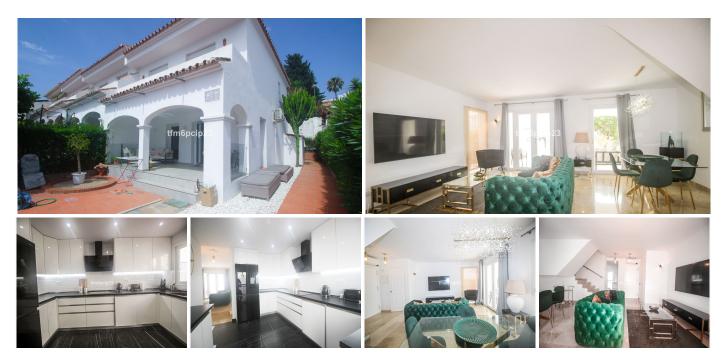

Discover this stunning renovated townhouse, located in the coveted Hacienda Guadalupe development, just minutes from Puerto de la Duquesa. With 149 m<sup>2</sup> of built area and a 138 m<sup>2</sup> plot, this property offers an ideal space to enjoy family life. With 3 spacious bedrooms and 3 bathrooms, every corner has been designed with high-quality materials, ensuring a comfortable and elegant lifestyle.

The house has air conditioning to maintain a pleasant temperature year-round, and its east-west orientation allows for natural light in every room. Relax on the covered terrace or in the easy-to-maintain private garden, perfect for enjoying the Mediterranean climate. The property is also equipped with built-in wardrobes and marble floors that add a touch of luxury to your daily life.

#### home!

Semi-Detached House, La Duquesa, Costa del Sol. 3 Bedrooms, 3 Bathrooms, Built 132 m<sup>2</sup>, Garden/Plot 259 m<sup>2</sup>.

Setting : Close To Golf, Close To Port, Close To Town, Close To Schools, Close To Marina, Urbanisation.
Orientation : East, West.
Condition : Excellent, Recently Renovated.
Climate Control : Air Conditioning, Hot A/C, Cold A/C.
Views : Mountain, Street.
Features : Covered Terrace, Fitted Wardrobes, Near Transport, Private Terrace, Utility Room, Marble Flooring, Double Glazing, Restaurant On Site, Fiber Optic.
Furniture : Fully Furnished.
Kitchen : Fully Fitted.
Garden : Private, Easy Maintenance.
Security : Gated Complex.
Parking : Street, Private.
Utilities : Electricity, Drinkable Water.