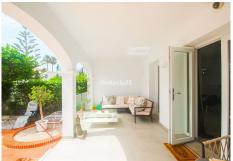

The house has air conditioning to maintain a pleasant temperature year-round, and its east-west orientation allows for natural light in every room. Relax on the covered terrace or in the easy-to-maintain private garden, perfect for enjoying the Mediterranean climate. The property is also equipped with built-in wardrobes and marble floors that add a touch of luxury to your daily life.

#### home!

Semi-Detached House, La Duquesa, Costa del Sol. 3 Bedrooms, 3 Bathrooms, Built 132 m<sup>2</sup>, Garden/Plot 259 m<sup>2</sup>.

Setting : Close To Golf, Close To Port, Close To Town, Close To Schools, Close To Marina, Urbanisation.
Orientation : East, West.
Condition : Excellent, Recently Renovated.
Climate Control : Air Conditioning, Hot A/C, Cold A/C.
Views : Mountain, Street.
Features : Covered Terrace, Fitted Wardrobes, Near Transport, Private Terrace, Utility Room, Marble Flooring, Double Glazing, Restaurant On Site, Fiber Optic.
Furniture : Fully Furnished.
Kitchen : Fully Fitted.
Garden : Private, Easy Maintenance.
Security : Gated Complex.
Parking : Street, Private.
Utilities : Electricity, Drinkable Water.