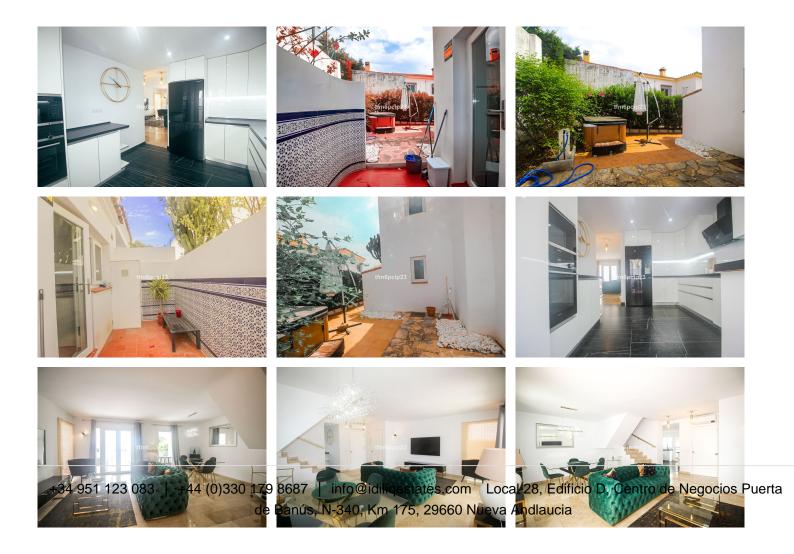

Discover this stunning renovated townhouse, located in the coveted Hacienda Guadalupe development, just minutes from Puerto de la Duquesa. With 149 m<sup>2</sup> of built area and a 138 m<sup>2</sup> plot, this property offers an ideal space to enjoy family life. With 3 spacious bedrooms and 3 bathrooms, every corner has been designed with high-quality materials, ensuring a comfortable and elegant lifestyle.

The house has air conditioning to maintain a pleasant temperature year-round, and its east-west orientation allows for natural light in every room. Relax on the covered terrace or in the easy-to-maintain private garden, perfect for enjoying the Mediterranean climate. The property is also equipped with built-in wardrobes and marble floors that add a touch of luxury to your daily life.

#### home!

Semi-Detached House, La Duquesa, Costa del Sol. 3 Bedrooms, 3 Bathrooms, Built 132 m<sup>2</sup>, Garden/Plot 259 m<sup>2</sup>.

Setting : Close To Golf, Close To Port, Close To Town, Close To Schools, Close To Marina, Urbanisation.
Orientation : East, West.
Condition : Excellent, Recently Renovated.
Climate Control : Air Conditioning, Hot A/C, Cold A/C.
Views : Mountain, Street.
Features : Covered Terrace, Fitted Wardrobes, Near Transport, Private Terrace, Utility Room, Marble Flooring, Double Glazing, Restaurant On Site, Fiber Optic.
Furniture : Fully Furnished.
Kitchen : Fully Fitted.
Garden : Private, Easy Maintenance.
Security : Gated Complex.
Parking : Street, Private.
Utilities : Electricity, Drinkable Water.