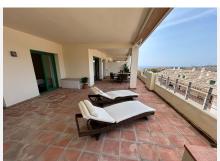

R5072338

REF# R5072338 310.000 €

| BEDS | BATHS | BUILT | TERRACE |
|------|-------|-------|---------|
| 2    | 2     | 98 m² | 50 m²   |

Luxurious apartment located in this privileged area of Selwo, Estepona. Set within a tranquil environment surrounded by nature and offering panoramic views towards the Mediterranean sea, yet within just a short 10 minute drive to Estepona town centre and its many amenities and wide sandy beaches.

This wonderful two bedroom and two bathroom apartment is built with high quality finishes throughout, modern, open plan kitchen leading onto a spacious lounge area and a large terrace area from which you can enjoy the beautiful views that it has to offer.

Situated within a secure gated community with lush tropical gardens and swimming pool area. Underground parking and storage are also included.