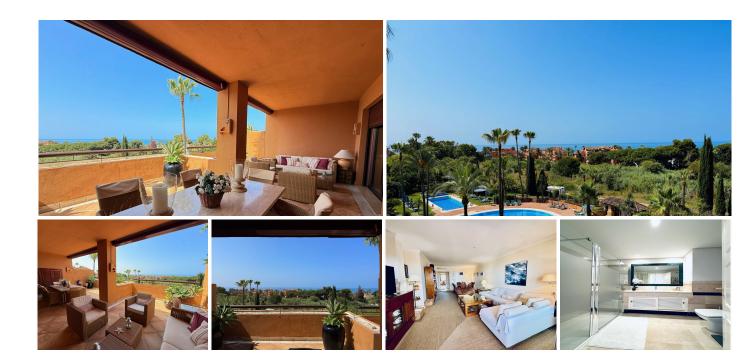

## Stunning 2-Bedroom Apartment in Gran Bahía – South-Facing with Panoramic Sea Views!

This gorgeous second-floor apartment is located in one of the best buildings within the prestigious Gran Bahía urbanization. With 2 spacious bedrooms and 2 bathrooms, the home is perfectly south-facing, filling the interior with natural light from morning to evening.

Step out onto your private terrace and enjoy breathtaking, uninterrupted views of the Mediterranean Sea and the lush tropical gardens below — your daily dose of tranquility and beauty.

## Highlights:

- ? Located in one of Gran Bahía's top buildings
- ? South-facing orientation
- ? Incredible sea & garden views
- ? Bright, open-plan living spaces
- ? Secure gated community with tropical landscaping
  - +34 951 123 083 | +44 (0)330 179 8687 | info@idiliqestates.com Local 28, Edificio D, Centro de Negocios Puerta de Banús, N-340, Km 175, 29660 Nueva Andlaucia