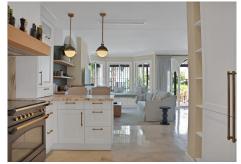

New living room and master bedroom double-glazed windows for energy efficiency and comfort Tailor-made kitchen with premium materials and integrated appliances – both functional and a design statement