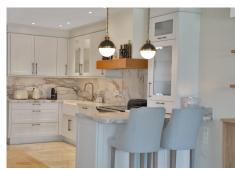

This stunning home has undergone a full-scale renovation, transforming it into a modern, elegant residence with no detail overlooked. Key upgrades include:

Completely renewed electrical wiring and plumbing

New living room and master bedroom double-glazed windows for energy efficiency and comfort Tailor-made kitchen with premium materials and integrated appliances – both functional and a design statement

Custom-designed furniture, crafted to perfectly match the home's modern aesthetic Stylish new doors and frames, adding a consistent, high-end feel to the interiors Luxurious bathrooms featuring high-quality finishes and striking contemporary design Gas fireplace for cozy winter evenings

Advanced air conditioning system for year-round climate control

The layout flows beautifully across two levels, with spacious living and dining areas, a private terrace with garden in front, a large rood terrace and four generous bedrooms including a superb master suite. Each space has been thoughtfully curated to combine comfort, elegance, and functionality.