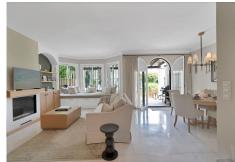

This stunning home has undergone a full-scale renovation, transforming it into a modern, elegant residence with no detail overlooked. Key upgrades include:

Completely renewed electrical wiring and plumbing

New living room and master bedroom double-glazed windows for energy efficiency and comfort Tailor-made kitchen with premium materials and integrated appliances – both functional and a design statement

Custom-designed furniture, crafted to perfectly match the home's modern aesthetic Stylish new doors and frames, adding a consistent, high-end feel to the interiors Luxurious bathrooms featuring high-quality finishes and striking contemporary design Gas fireplace for cozy winter evenings

Advanced air conditioning system for year-round climate control

The layout flows beautifully across two levels, with spacious living and dining areas, a private terrace with garden in front, a large rood terrace and four generous bedrooms including a superb master suite. Each space has been thoughtfully curated to combine comfort, elegance, and functionality.