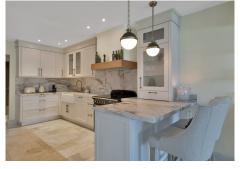

New living room and master bedroom double-glazed windows for energy efficiency and comfort Tailor-made kitchen with premium materials and integrated appliances – both functional and a design statement

Custom-designed furniture, crafted to perfectly match the home's modern aesthetic Stylish new doors and frames, adding a consistent, high-end feel to the interiors Luxurious bathrooms featuring high-quality finishes and striking contemporary design Gas fireplace for cozy winter evenings

Advanced air conditioning system for year-round climate control

The layout flows beautifully across two levels, with spacious living and dining areas, a private terrace with garden in front, a large rood terrace and four generous bedrooms including a superb master suite. Each space has been thoughtfully curated to combine comfort, elegance, and functionality.