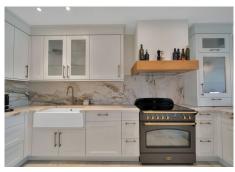

This stunning home has undergone a full-scale renovation, transforming it into a modern, elegant residence with no detail overlooked. Key upgrades include:

Completely renewed electrical wiring and plumbing

New living room and master bedroom double-glazed windows for energy efficiency and comfort Tailor-made kitchen with premium materials and integrated appliances – both functional and a design statement

Custom-designed furniture, crafted to perfectly match the home's modern aesthetic Stylish new doors and frames, adding a consistent, high-end feel to the interiors Luxurious bathrooms featuring high-quality finishes and striking contemporary design Gas fireplace for cozy winter evenings