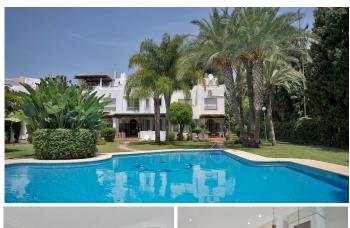

### TOWNHOUSE 4 BEDROOMS 3 BATHROOMS IN NUEVA ANDALUCÍA

Nueva Andalucía

REF# R5071066 695.000 €

| BEDS | BATHS | BUILT  | TERRACE |
|------|-------|--------|---------|
| 4    | 3     | 132 m² | 75 m²   |

Completely Renovated 4-Bedroom Townhouse in Urb. Sol Europa – Exceptional Design and Prime Location

Welcome to this immaculate renovated 4-bedroom townhouse in the Urbanización Sol Europa, nestled in a quiet, residential enclave between Nueva Andalucía and La Campana, just a few minutes from Puerto Banús, golf courses, shops, schools, and the beach.

### About Urbanización Sol Europa

This well-maintained, secure community has a peaceful atmosphere, lovely gardens, and several communal pools. The advantage of the community is its centrally location making an ideal holiday home, but also a perfect home for a large family.