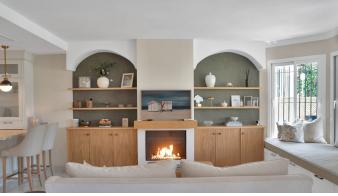

This stunning home has undergone a full-scale renovation, transforming it into a modern, elegant residence with no detail overlooked. Key upgrades include:

Completely renewed electrical wiring and plumbing

New living room and master bedroom double-glazed windows for energy efficiency and comfort Tailor-made kitchen with premium materials and integrated appliances – both functional and a design statement

Custom-designed furniture, crafted to perfectly match the home's modern aesthetic Stylish new doors and frames, adding a consistent, high-end feel to the interiors Luxurious bathrooms featuring high-quality finishes and striking contemporary design Gas fireplace for cozy winter evenings

Advanced air conditioning system for year-round climate control

The layout flows beautifully across two levels, with spacious living and dining areas, a private terrace with garden in front, a large rood terrace and four generous bedrooms including a superb master suite. Each space has been thoughtfully curated to combine comfort, elegance, and functionality.