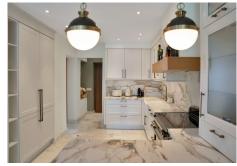

New living room and master bedroom double-glazed windows for energy efficiency and comfort Tailor-made kitchen with premium materials and integrated appliances – both functional and a design statement

Custom-designed furniture, crafted to perfectly match the home's modern aesthetic Stylish new doors and frames, adding a consistent, high-end feel to the interiors Luxurious bathrooms featuring high-quality finishes and striking contemporary design Gas fireplace for cozy winter evenings