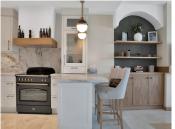

This stunning home has undergone a full-scale renovation, transforming it into a modern, elegant residence with no detail overlooked. Key upgrades include:

Completely renewed electrical wiring and plumbing

New living room and master bedroom double-glazed windows for energy efficiency and comfort Tailor-made kitchen with premium materials and integrated appliances – both functional and a design statement

Custom-designed furniture, crafted to perfectly match the home's modern aesthetic Stylish new doors and frames, adding a consistent, high-end feel to the interiors Luxurious bathrooms featuring high-quality finishes and striking contemporary design Gas fireplace for cozy winter evenings