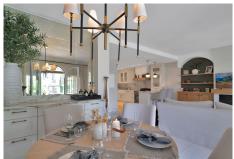

New living room and master bedroom double-glazed windows for energy efficiency and comfort Tailor-made kitchen with premium materials and integrated appliances – both functional and a design statement

Custom-designed furniture, crafted to perfectly match the home's modern aesthetic Stylish new doors and frames, adding a consistent, high-end feel to the interiors Luxurious bathrooms featuring high-quality finishes and striking contemporary design Gas fireplace for cozy winter evenings