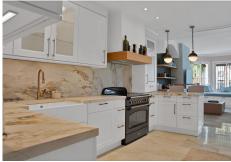

New living room and master bedroom double-glazed windows for energy efficiency and comfort Tailor-made kitchen with premium materials and integrated appliances – both functional and a design statement

Custom-designed furniture, crafted to perfectly match the home's modern aesthetic Stylish new doors and frames, adding a consistent, high-end feel to the interiors Luxurious bathrooms featuring high-quality finishes and striking contemporary design Gas fireplace for cozy winter evenings