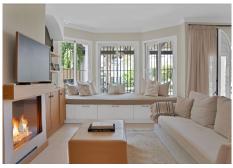

New living room and master bedroom double-glazed windows for energy efficiency and comfort Tailor-made kitchen with premium materials and integrated appliances – both functional and a design statement

Custom-designed furniture, crafted to perfectly match the home's modern aesthetic Stylish new doors and frames, adding a consistent, high-end feel to the interiors Luxurious bathrooms featuring high-quality finishes and striking contemporary design Gas fireplace for cozy winter evenings

Advanced air conditioning system for year-round climate control

The layout flows beautifully across two levels, with spacious living and dining areas, a private terrace with garden in front, a large rood terrace and four generous bedrooms including a superb master suite. Each space has been thoughtfully curated to combine comfort, elegance, and functionality.