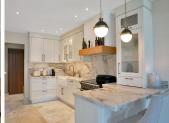

New living room and master bedroom double-glazed windows for energy efficiency and comfort Tailor-made kitchen with premium materials and integrated appliances – both functional and a design statement