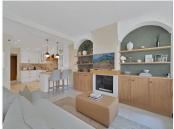

This stunning home has undergone a full-scale renovation, transforming it into a modern, elegant residence with no detail overlooked. Key upgrades include:

Completely renewed electrical wiring and plumbing

New living room and master bedroom double-glazed windows for energy efficiency and comfort Tailor-made kitchen with premium materials and integrated appliances – both functional and a design statement

Custom-designed furniture, crafted to perfectly match the home's modern aesthetic Stylish new doors and frames, adding a consistent, high-end feel to the interiors Luxurious bathrooms featuring high-quality finishes and striking contemporary design Gas fireplace for cozy winter evenings

Advanced air conditioning system for year-round climate control

The layout flows beautifully across two levels, with spacious living and dining areas, a private terrace with garden in front, a large rood terrace and four generous bedrooms including a superb master suite. Each space has been thoughtfully curated to combine comfort, elegance, and functionality.