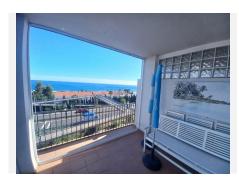

## R5069812

Manilva

REF# R5069812 270.000 €

| BEDS | BATHS | BUILT  | TERRACE |
|------|-------|--------|---------|
| 2    | 2     | 125 m² | 15 m²   |

This beautiful two bedroom and two bathroom apartment is located in the much sought after area of Manilva Playa, within just a short walk to the beautiful beaches. South facing apartment which boasts stunning views towards the sea and surrounding mountains. Lush tropical gardens, swimming pool and tennis court are also included within this secure gated community.

This spacious apartment features two bedrooms, two bathrooms, fully fitted kitchen and a living room leading onto its private terrace with glass curtains from where you can enjoy its spectacular sea views.