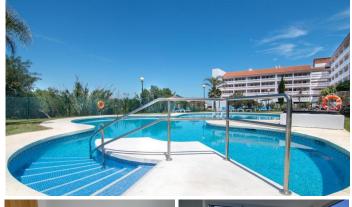

## R5069812

Manilva

REF# R5069812 270.000 €

| BEDS | BATHS | BUILT  | TERRACE |
|------|-------|--------|---------|
| 2    | 2     | 125 m² | 15 m²   |

This beautiful two bedroom and two bathroom apartment is located in the much sought after area of Manilva Playa, within just a short walk to the beautiful beaches. South facing apartment which boasts stunning views towards the sea and surrounding mountains. Lush tropical gardens, swimming pool and tennis court are also included within this secure gated community.