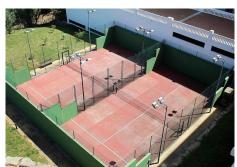

## R5069812

Manilva

REF# R5069812 270.000 €

| BEDS | BATHS | BUILT  | TERRACE |
|------|-------|--------|---------|
| 2    | 2     | 125 m² | 15 m²   |

This beautiful two bedroom and two bathroom apartment is located in the much sought after area of Manilva Playa, within just a short walk to the beautiful beaches. South facing apartment which boasts stunning views towards the sea and surrounding mountains. Lush tropical gardens, swimming pool and tennis court are also included within this secure gated community.