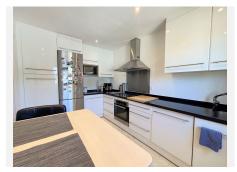

## R5069740

Estepona

REF# R5069740 555.000 €

| BEDS | BATHS | BUILT  | TERRACE |
|------|-------|--------|---------|
| 3    | 2     | 162 m² | 49 m²   |

CHARMING TOWNHOUSE WITH TERRACE, PRIVATE GARAGE, AND SOUTH-FACING ORIENTATION Located in a peaceful residential development in Estepona, just a few minutes' drive from all amenities, shops, and schools, this bright south-facing townhouse is spread over three comfortable levels — perfect for families or as a second home on the Costa del Sol.The basement level features a spacious 53 m² private garage, ideal for both vehicles and storage. The main floor offers a guest toilet, an independent kitchen, and a cozy living-dining room with direct access to a pleasant terrace, which in turn provides easy access to the communal areas and swimming pool — perfect for enjoying the Mediterranean climate. Upstairs, there are three naturally bright bedrooms and a full bathroom; the master bedroom also includes a small private terrace. The community is well-maintained and quiet, with a swimming pool and green areas, all with low maintenance costs. An excellent investment opportunity, whether for year-round living or as a high-yield rental during the peak season. Don't hesitate to come and visit!