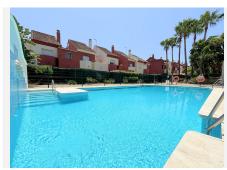

## R5069740

Estepona

REF# R5069740 555.000 €

| BEDS | BATHS | BUILT  | TERRACE |
|------|-------|--------|---------|
| 3    | 2     | 162 m² | 49 m²   |

CHARMING TOWNHOUSE WITH TERRACE, PRIVATE GARAGE, AND SOUTH-FACING ORIENTATION Located in a peaceful residential development in Estepona, just a few minutes' drive from all amenities, shops, and schools, this bright south-facing townhouse is spread over three comfortable levels — perfect for families or as a second home on the Costa del Sol.The basement level features a spacious 53 m² private garage, ideal for both vehicles and storage. The main floor offers a guest toilet, an independent kitchen, and a cozy living-dining room with direct access to a pleasant terrace, which in turn provides easy access to the communal areas and swimming pool — perfect for enjoying the Mediterranean climate. Upstairs, there are three naturally bright bedrooms and a full bathroom; the master bedroom also includes a small private terrace. The community is well-maintained and quiet, with a swimming pool and green areas, all with low maintenance costs. An excellent investment opportunity, whether for year-round living or as a high-yield rental during the peak season. Don't hesitate to come and visit!