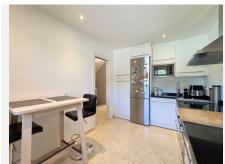

## R5069740

Estepona

REF# R5069740 555.000 €

| BEDS | BATHS | BUILT  | TERRACE |
|------|-------|--------|---------|
| 3    | 2     | 162 m² | 49 m²   |

CHARMING TOWNHOUSE WITH TERRACE, PRIVATE GARAGE, AND SOUTH-FACING ORIENTATION Located in a peaceful residential development in Estepona, just a few minutes' drive from all amenities, shops, and schools, this bright south-facing townhouse is spread over three comfortable levels — perfect for families or as a second home on the Costa del Sol.The basement level features a spacious 53 m² private garage, ideal for both vehicles and storage. The main floor offers a guest toilet, an independent kitchen, and a cozy living-dining room with direct access to a pleasant terrace, which in turn provides easy access to the communal areas and swimming pool — perfect for enjoying the Mediterranean climate. Upstairs, there are three naturally bright bedrooms and a full bathroom; the master bedroom also includes a small private terrace. The community is well-maintained and quiet, with a swimming pool and green areas, all with low maintenance costs. An excellent investment opportunity, whether for year-round living or as a high-yield rental during the peak season. Don't hesitate to come and visit!