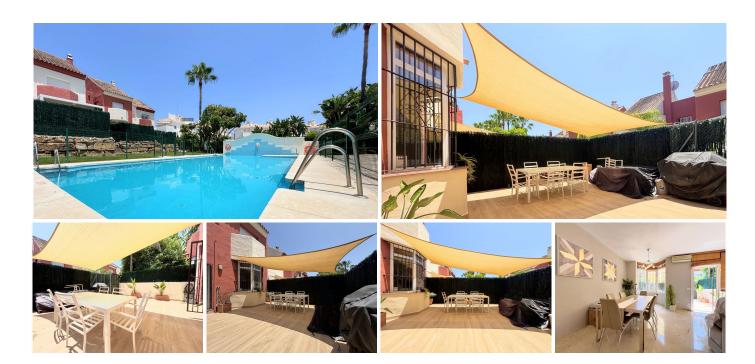

## R5069740

Estepona

REF# R5069740 555.000 €

| BEDS | BATHS | BUILT  | TERRACE |
|------|-------|--------|---------|
| 3    | 2     | 162 m² | 49 m²   |

CHARMING TOWNHOUSE WITH TERRACE, PRIVATE GARAGE, AND SOUTH-FACING ORIENTATION Located in a peaceful residential development in Estepona, just a few minutes' drive from all amenities, shops, and schools, this bright south-facing townhouse is spread over three comfortable levels — perfect for families or as a second home on the Costa del Sol.The basement level features a spacious 53 m² private garage, ideal for both vehicles and storage. The main floor offers a guest toilet, an independent kitchen, and a cozy living-dining room with direct access to a pleasant terrace, which in turn provides easy access to the communal areas and swimming pool — perfect for enjoying the Mediterranean climate. Upstairs, there are three naturally bright bedrooms and a full bathroom; the master bedroom also includes a small private terrace. The community is well-maintained and quiet, with a swimming pool and green areas, all with low maintenance costs. An excellent investment opportunity, whether for year-round living or as a high-yield rental during the peak season. Don't hesitate to come and visit!