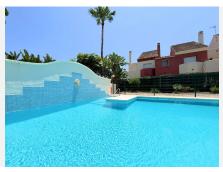

## R5069740

Estepona

REF# R5069740 555.000 €

| BEDS | BATHS | BUILT  | TERRACE |
|------|-------|--------|---------|
| 3    | 2     | 162 m² | 49 m²   |

CHARMING TOWNHOUSE WITH TERRACE, PRIVATE GARAGE, AND SOUTH-FACING ORIENTATION Located in a peaceful residential development in Estepona, just a few minutes' drive from all amenities, shops, and schools, this bright south-facing townhouse is spread over three comfortable levels — perfect for families or as a second home on the Costa del Sol.The basement level features a spacious 53 m² private garage, ideal for both vehicles and storage. The main floor offers a guest toilet, an independent kitchen, and a cozy living-dining room with direct access to a pleasant terrace, which in turn provides easy access to the communal areas and swimming pool — perfect for enjoying the Mediterranean climate. Upstairs, there are three naturally bright bedrooms and a full bathroom; the master bedroom also includes a small private terrace. The community is well-maintained and quiet, with a swimming pool and green areas, all with low maintenance costs. An excellent investment opportunity, whether for year-round living or as a high-yield rental during the peak season. Don't hesitate to come and visit!