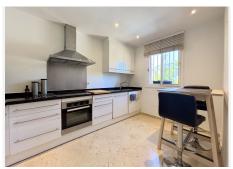

## R5069740

Estepona

REF# R5069740 555.000 €

| BEDS | BATHS | BUILT  | TERRACE |
|------|-------|--------|---------|
| 3    | 2     | 162 m² | 49 m²   |

CHARMING TOWNHOUSE WITH TERRACE, PRIVATE GARAGE, AND SOUTH-FACING ORIENTATION Located in a peaceful residential development in Estepona, just a few minutes' drive from all amenities, shops, and schools, this bright south-facing townhouse is spread over three comfortable levels — perfect for families or as a second home on the Costa del Sol.The basement level features a spacious 53 m² private garage, ideal for both vehicles and storage. The main floor offers a guest toilet, an independent kitchen, and a cozy living-dining room with direct access to a pleasant terrace, which in turn provides easy access to the communal areas and swimming pool — perfect for enjoying the Mediterranean climate. Upstairs, there are three naturally bright bedrooms and a full bathroom; the master bedroom also includes a small private terrace. The community is well-maintained and quiet, with a swimming pool and green areas, all with low maintenance costs. An excellent investment opportunity, whether for year-round living or as a high-yield rental during the peak season. Don't hesitate to come and visit!