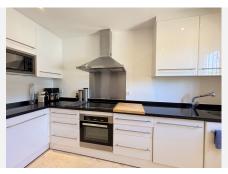

## R5069740

Estepona

REF# R5069740 555.000 €

| BEDS | BATHS | BUILT  | TERRACE |
|------|-------|--------|---------|
| 3    | 2     | 162 m² | 49 m²   |

CHARMING TOWNHOUSE WITH TERRACE, PRIVATE GARAGE, AND SOUTH-FACING ORIENTATION Located in a peaceful residential development in Estepona, just a few minutes' drive from all amenities, shops, and schools, this bright south-facing townhouse is spread over three comfortable levels — perfect for families or as a second home on the Costa del Sol.The basement level features a spacious 53 m² private garage, ideal for both vehicles and storage. The main floor offers a guest toilet, an independent kitchen, and a cozy living-dining room with direct access to a pleasant terrace, which in turn provides easy access to the communal areas and swimming pool — perfect for enjoying the Mediterranean climate. Upstairs, there are three naturally bright bedrooms and a full bathroom; the master bedroom also includes a small private terrace. The community is well-maintained and quiet, with a swimming pool and green areas, all with low maintenance costs. An excellent investment opportunity, whether for year-round living or as a high-yield rental during the peak season. Don't hesitate to come and visit!