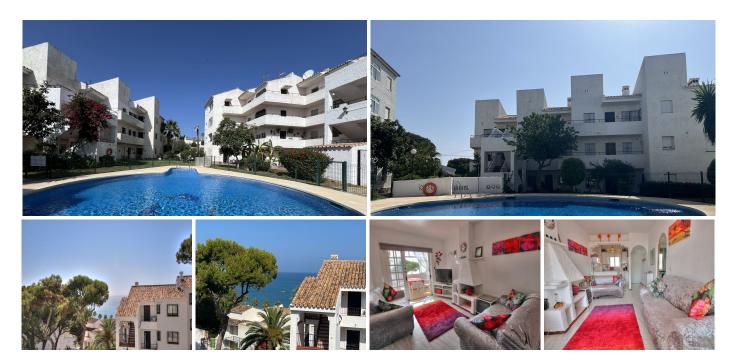

## Torrenueva

REF# R5069737 249.950 €

| BEDS | BATHS | BUILT | TERRACE |
|------|-------|-------|---------|
| 2    | 1     | 60 m² | 8 m²    |

If you are looking for an apartment that offers an easy walk into La Cala de Mijas and a very short walk to the beach then this could be the one for you! A great investment offering 2 double bedrooms with built-in wardrobes, 1 shower room, open plan kitchen and bright airy lounge which has access onto the glazed terrace with lovely views to the sea. The small community is well maintained, with a lovely swimming pool, well manicured gardens and children's play area. Torrenueva is a sought after area, offering the convenience of bars, restaurants, supermarket and public transport all within easy reach and some of the best beaches on the Costa del Sol. Well worth a visit – We have the keys !