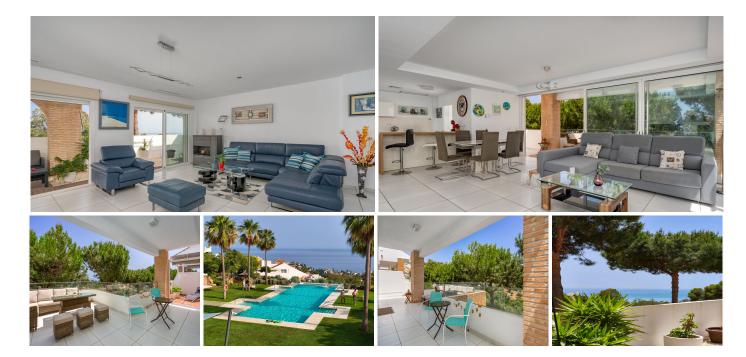

# R5069731

Benalmadena

REF# R5069731 990.000 €

| BEDS | BATHS | BUILT              | TERRACE |
|------|-------|--------------------|---------|
| 4    | 4     | 256 m <sup>2</sup> | 78 m²   |

Modern property with sea views from all the three floors of the house.

### Main description of the house:

The property features 4 spacious bedrooms, 4 stylish bathrooms, and a practical guest toilet, providing space for family and guests. The open-plan layout creates a natural flow between the living room and kitchen, and the large windows fill the home with light. For the best possible indoor climate, there is central AC with individual controls, tailored to your preferences year-round. Additionally, there is plenty of storage space to ensure an organized and well-planned daily life.

#### Extra features:

- solar panels with low average electricity costs around 150 euros / month
- garage is ready for the charger of electric cars
- elevator on every floor
- private covered garage for one car and motorcycles

#### Location:

This modern house is located within a residential complex, offering access to a communal pool, gym, and leisure area. The house has a spacious living area and functional layout, making it suitable for both families

The surrounding area features green spaces and convenient access to local services. The property is located in the Torremuelle neighborhood, a purely residential area five minutes from the beach and the train station, and literally a stone's throw from the British School international school. The beach is a sevenminute drive away, and the area is well connected to local services and transportation links.