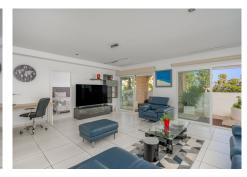

### Main description of the house:

The property features 4 spacious bedrooms, 4 stylish bathrooms, and a practical guest toilet, providing space for family and guests. The open-plan layout creates a natural flow between the living room and kitchen, and the large windows fill the home with light. For the best possible indoor climate, there is central AC with individual controls, tailored to your preferences year-round. Additionally, there is plenty of storage space to ensure an organized and well-planned daily life.

#### Location:

This modern house is located within a residential complex, offering access to a communal pool, gym, and leisure area. The house has a spacious living area and functional layout, making it suitable for both families