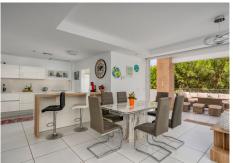

### Main description of the house:

The property features 4 spacious bedrooms, 4 stylish bathrooms, and a practical guest toilet, providing space for family and guests. The open-plan layout creates a natural flow between the living room and kitchen, and the large windows fill the home with light. For the best possible indoor climate, there is central AC with individual controls, tailored to your preferences year-round. Additionally, there is plenty of storage space to ensure an organized and well-planned daily life.