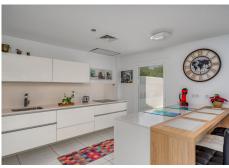

### Main description of the house:

The property features 4 spacious bedrooms, 4 stylish bathrooms, and a practical guest toilet, providing space for family and guests. The open-plan layout creates a natural flow between the living room and kitchen, and the large windows fill the home with light. For the best possible indoor climate, there is central AC with individual controls, tailored to your preferences year-round. Additionally, there is plenty of storage space to ensure an organized and well-planned daily life.

#### Extra features:

- solar panels with low average electricity costs around 150 euros / month
- garage is ready for the charger of electric cars
- elevator on every floor
- private covered garage for one car and motorcycles