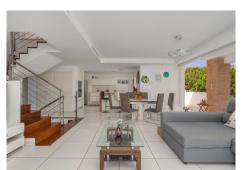

### Main description of the house:

The property features 4 spacious bedrooms, 4 stylish bathrooms, and a practical guest toilet, providing space for family and guests. The open-plan layout creates a natural flow between the living room and kitchen, and the large windows fill the home with light. For the best possible indoor climate, there is central AC with individual controls, tailored to your preferences year-round. Additionally, there is plenty of storage space to ensure an organized and well-planned daily life.