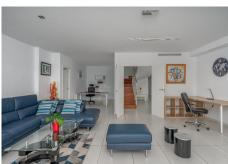

### Main description of the house:

The property features 4 spacious bedrooms, 4 stylish bathrooms, and a practical guest toilet, providing space for family and guests. The open-plan layout creates a natural flow between the living room and kitchen, and the large windows fill the home with light. For the best possible indoor climate, there is central AC with individual controls, tailored to your preferences year-round. Additionally, there is plenty of storage space to ensure an organized and well-planned daily life.

# Community:

The community also offers exclusive shared facilities such as a gym, clubhouse, and private garage, further enhancing the comfort and luxury of the residence.

#### Location:

This modern house is located within a residential complex, offering access to a communal pool, gym, and leisure area. The house has a spacious living area and functional layout, making it suitable for both families