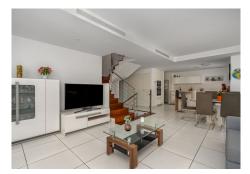

### Main description of the house:

The property features 4 spacious bedrooms, 4 stylish bathrooms, and a practical guest toilet, providing space for family and guests. The open-plan layout creates a natural flow between the living room and kitchen, and the large windows fill the home with light. For the best possible indoor climate, there is central AC with individual controls, tailored to your preferences year-round. Additionally, there is plenty of storage space to ensure an organized and well-planned daily life.