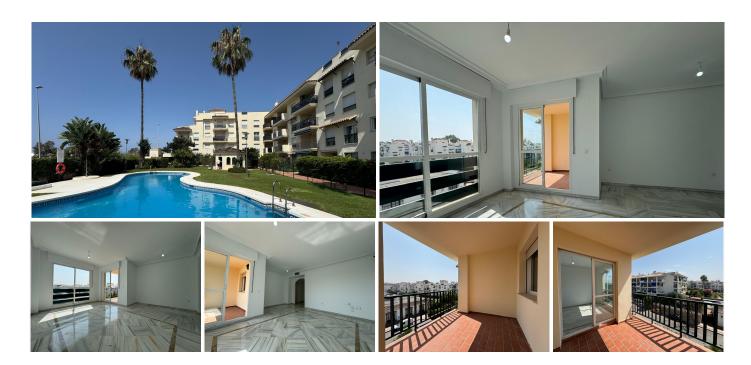

## Top Floor Apartment in Lorcrimar near Puerto Banús!

Located in the highly desirable Lorcrimar area, on the doorstep of Puerto Banús and Nueva Andalucía, this top-floor apartment presents an excellent opportunity for both lifestyle buyers and savvy investors. With its prime location just minutes from the beach, world-class golf courses, shopping, dining, and transport links, it's easy to see why this area is so sought after by full-time residents, holidaymakers, and rental investors alike.

The apartment features an east-facing covered terrace, perfect for enjoying your morning coffee in the sunshine while taking in partial sea and mountain views. Inside, the spacious living room offers plenty of natural light, and the adjacent kitchen is separated by a single wall—easily removed to create a stylish open-plan living area if desired.

Set within a gated community with well-maintained gardens and a swimming pool, the residence offers peace of mind and a relaxed, secure environment.

Additional features include:

Underground parking space