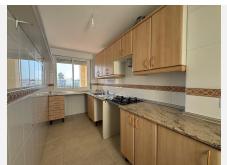

The apartment features an east-facing covered terrace, perfect for enjoying your morning coffee in the sunshine while taking in partial sea and mountain views. Inside, the spacious living room offers plenty of natural light, and the adjacent kitchen is separated by a single wall—easily removed to create a stylish open-plan living area if desired.