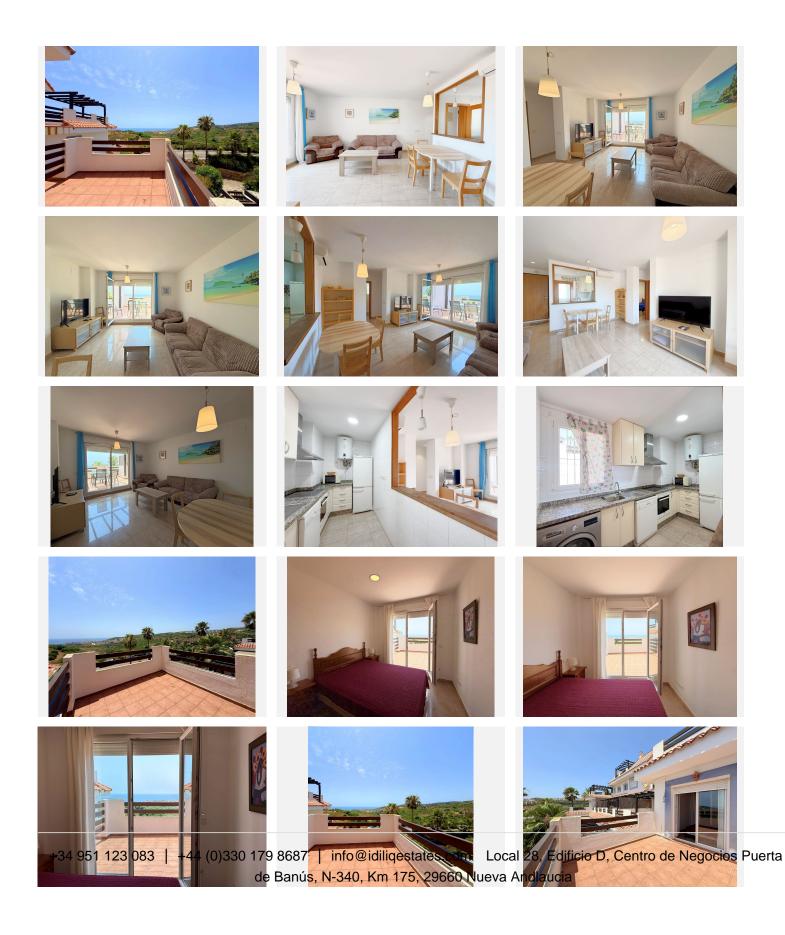

## REF# R5068336 250.000 €

| BEDS | BATHS | BUILT | TERRACE |
|------|-------|-------|---------|
| 2    | 2     | 72 m² | 40 m²   |

Magnificent Ground Floor Apartment with Spacious Terrace and Sea Views

Located in a peaceful and well-maintained gated community in the sought-after La Duquesa area, this beautiful ground floor apartment offers the perfect blend of comfort, style, and location. Just a 5-minute drive from La Duquesa Marina and Sotogrande, you'll have access to stunning beaches, a wide variety of restaurants, shops, and leisure options.

Ready to move in, the property is laid out on one floor and features 2 spacious bedrooms and 2 full bathrooms. It boasts two southwest-facing terraces, ideal for enjoying all-day sun and wonderful sea views.

With a modern, open design and plenty of natural light, this apartment is perfect as a permanent residence or holiday home. The gated community includes large green areas and communal swimming pools, creating a safe and enjoyable environment for all.

A private underground parking space is included in the price.

+34 951 123 083 | +44 (0)330 179 8687 | info@idiliqestates.com Local 28, Edificio D, Centro de Negocios Puerta de Banús, N-340, Km 175, 29660 Nueva Andlaucia