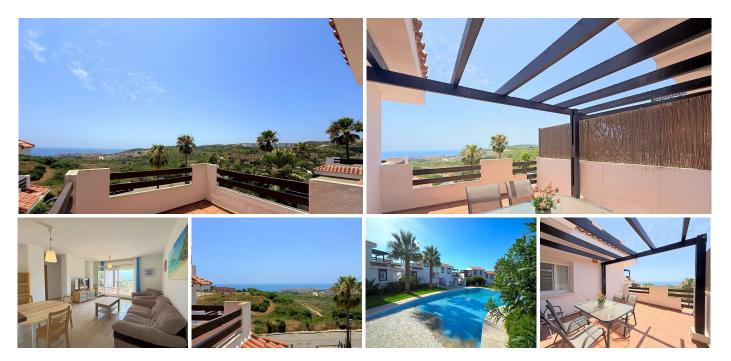

## REF# R5068336 250.000 €

| BEDS | BATHS | BUILT | TERRACE |
|------|-------|-------|---------|
| 2    | 2     | 72 m² | 40 m²   |

Magnificent Ground Floor Apartment with Spacious Terrace and Sea Views

Located in a peaceful and well-maintained gated community in the sought-after La Duquesa area, this beautiful ground floor apartment offers the perfect blend of comfort, style, and location. Just a 5-minute drive from La Duquesa Marina and Sotogrande, you'll have access to stunning beaches, a wide variety of restaurants, shops, and leisure options.

Ready to move in, the property is laid out on one floor and features 2 spacious bedrooms and 2 full bathrooms. It boasts two southwest-facing terraces, ideal for enjoying all-day sun and wonderful sea views.

With a modern, open design and plenty of natural light, this apartment is perfect as a permanent residence or holiday home. The gated community includes large green areas and communal swimming pools, creating a safe and enjoyable environment for all.

A private underground parking space is included in the price.

+34 951 123 083 | +44 (0)330 179 8687 | info@idiliqestates.com Local 28, Edificio D, Centro de Negocios Puerta de Banús, N-340, Km 175, 29660 Nueva Andlaucia