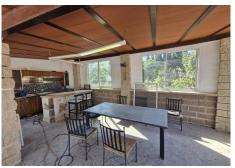

The fully fenced plot boasts an attractive garden with a private pool, outdoor kitchen and barbecue area, and an exterior bathroom. Additional features include multiple storage rooms, two wells, and irrigation water.