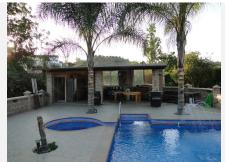

The fully fenced plot boasts an attractive garden with a private pool, outdoor kitchen and barbecue area, and an exterior bathroom. Additional features include multiple storage rooms, two wells, and irrigation water.