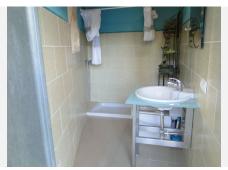

Electric gates open to a spacious driveway and large parking area. The main house, all on one level, features a generous living area with high, wooden-beamed ceilings and an open-plan kitchen, three bedrooms, and two bathrooms. A large basement includes an additional bathroom and offers potential for conversion into further living space.

The fully fenced plot boasts an attractive garden with a private pool, outdoor kitchen and barbecue area, and an exterior bathroom. Additional features include multiple storage rooms, two wells, and irrigation water.