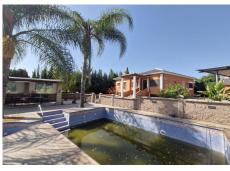

The fully fenced plot boasts an attractive garden with a private pool, outdoor kitchen and barbecue area, and an exterior bathroom. Additional features include multiple storage rooms, two wells, and irrigation water.