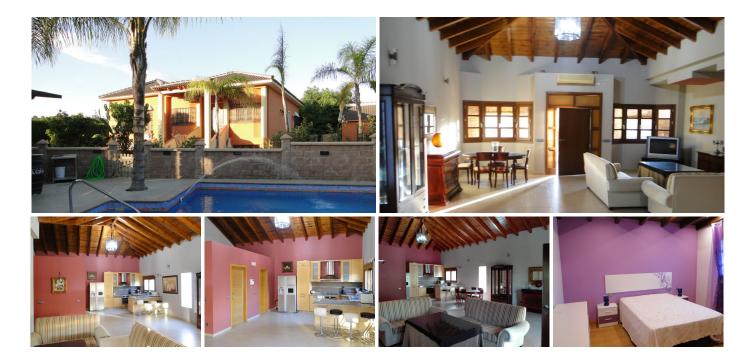

## R5068321

REF# R5068321 550.000 €

| BEDS | BATHS | BUILT  | PLOT    | TERRACE |
|------|-------|--------|---------|---------|
| 3    | 4     | 292 m² | 2241 m² | 50 m²   |

This beautiful finca is ideally located just outside Coín town centre, offering easy access and excellent road connections to Marbella and the coast.

Electric gates open to a spacious driveway and large parking area. The main house, all on one level, features a generous living area with high, wooden-beamed ceilings and an open-plan kitchen, three bedrooms, and two bathrooms. A large basement includes an additional bathroom and offers potential for conversion into further living space.

The fully fenced plot boasts an attractive garden with a private pool, outdoor kitchen and barbecue area, and an exterior bathroom. Additional features include multiple storage rooms, two wells, and irrigation water.