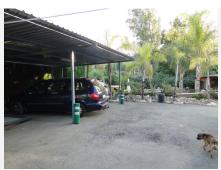

Electric gates open to a spacious driveway and large parking area. The main house, all on one level, features a generous living area with high, wooden-beamed ceilings and an open-plan kitchen, three bedrooms, and two bathrooms. A large basement includes an additional bathroom and offers potential for conversion into further living space.