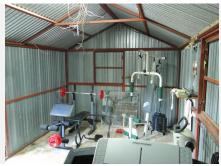

The fully fenced plot boasts an attractive garden with a private pool, outdoor kitchen and barbecue area, and an exterior bathroom. Additional features include multiple storage rooms, two wells, and irrigation water.