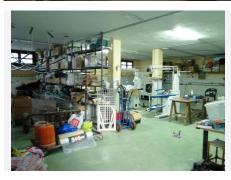

The fully fenced plot boasts an attractive garden with a private pool, outdoor kitchen and barbecue area, and an exterior bathroom. Additional features include multiple storage rooms, two wells, and irrigation water.