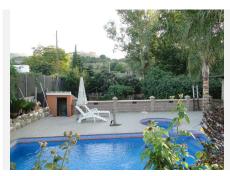

The fully fenced plot boasts an attractive garden with a private pool, outdoor kitchen and barbecue area, and an exterior bathroom. Additional features include multiple storage rooms, two wells, and irrigation water.