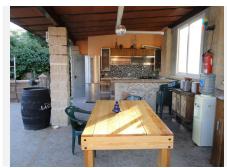

The fully fenced plot boasts an attractive garden with a private pool, outdoor kitchen and barbecue area, and an exterior bathroom. Additional features include multiple storage rooms, two wells, and irrigation water.