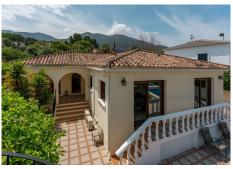

The main house, laid out on a single level, features two spacious double bedrooms and two modern bathrooms. A large, light-filled living room opens into a stylish, fully equipped kitchen-diner complete with a feature central island and direct access to the sunny terrace. South-facing orientation and expansive windows flood the home with natural light throughout the day. Comfort is assured with air conditioning throughout and underfloor heating in the living room and kitchen.

Outdoors, enjoy a tranquil lifestyle with multiple terraces, a private chlorine swimming pool, a mature garden providing natural shade, a covered carport for two vehicles and mo-torized entrance gates. The secure and private plot is perfect for relaxation or entertaining.