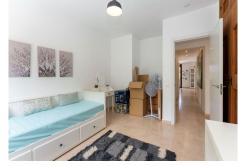

The main house, laid out on a single level, features two spacious double bedrooms and two modern bathrooms. A large, light-filled living room opens into a stylish, fully equipped kitchen-diner complete with a feature central island and direct access to the sunny terrace. South-facing orientation and expansive windows flood the home with natural light throughout the day. Comfort is assured with air conditioning throughout and underfloor heating in the living room and kitchen.

Adjacent to the main residence is a charming guest house, ideal for visiting family or friends. It includes a cozy living area with a kitchenette, a bedroom, bathroom, private ter-race, and a rooftop terrace, all offering complete independence and privacy.