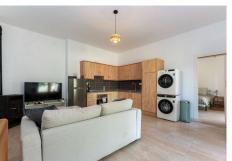

The main house, laid out on a single level, features two spacious double bedrooms and two modern bathrooms. A large, light-filled living room opens into a stylish, fully equipped kitchen-diner complete with a feature central island and direct access to the sunny terrace. South-facing orientation and expansive windows flood the home with natural light throughout the day. Comfort is assured with air conditioning throughout and underfloor heating in the living room and kitchen.