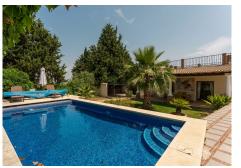

#### R5067193 ♥ Alhaurín el Grande REF# R5067193 549.000 €

| BEDS | BATHS | BUILT  | PLOT   |
|------|-------|--------|--------|
| 3    | 3     | 186 m² | 860 m² |

Discover this stunning villa just 2 km east of the vibrant village of Alhaurín el Grande. Set on a generous 860 m<sup>2</sup> flat plot, this beautiful property offers the perfect blend of comfort, pri-vacy, and convenience, ideal as a permanent residence or a low-maintenance holiday home.

Outdoors, enjoy a tranquil lifestyle with multiple terraces, a private chlorine swimming pool, a mature garden providing natural shade, a covered carport for two vehicles and mo-torized entrance gates. The secure and private plot is perfect for relaxation or entertaining.