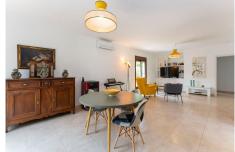

The main house, laid out on a single level, features two spacious double bedrooms and two modern bathrooms. A large, light-filled living room opens into a stylish, fully equipped kitchen-diner complete with a feature central island and direct access to the sunny terrace. South-facing orientation and expansive windows flood the home with natural light throughout the day. Comfort is assured with air conditioning throughout and underfloor heating in the living room and kitchen.