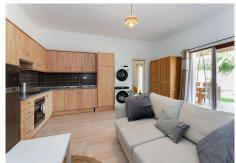

The main house, laid out on a single level, features two spacious double bedrooms and two modern bathrooms. A large, light-filled living room opens into a stylish, fully equipped kitchen-diner complete with a feature central island and direct access to the sunny terrace. South-facing orientation and expansive windows flood the home with natural light throughout the day. Comfort is assured with air conditioning throughout and underfloor heating in the living room and kitchen.