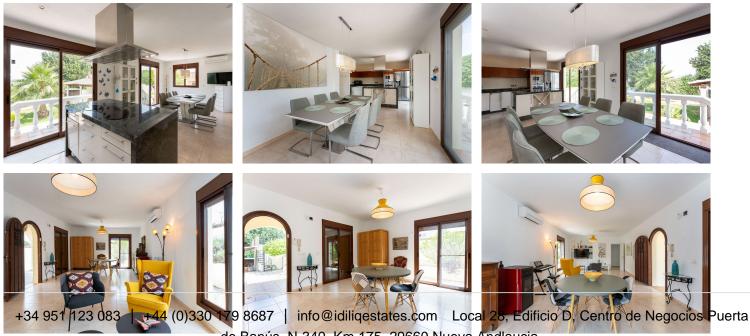

The main house, laid out on a single level, features two spacious double bedrooms and two modern bathrooms. A large, light-filled living room opens into a stylish, fully equipped kitchen-diner complete with a feature central island and direct access to the sunny terrace. South-facing orientation and expansive windows flood the home with natural light throughout the day. Comfort is assured with air conditioning throughout and underfloor heating in the living room and kitchen.

de Banús, N-340, Km 175, 29660 Nueva Andlaucia

+34 951 123 083 | +44 (0)330 179 8687 | info@idiliqestates.com Local 28, Edificio D, Centro de Negocios Puerta de Banús, N-340, Km 175, 29660 Nueva Andlaucia

+34 951 123 083 | +44 (0)330 179 8687 | info@idiliqestates.com Local 28, Edificio D, Centro de Negocios Puerta de Banús, N-340, Km 175, 29660 Nueva Andlaucia

+34 951 123 083 | +44 (0)330 179 8687 | info@idiliqestates.com Local 28, Edificio D, Centro de Negocios Puerta de Banús, N-340, Km 175, 29660 Nueva Andlaucia