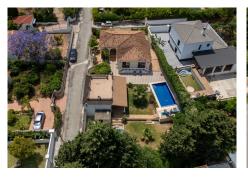

#### R5067193 ♥ Alhaurín el Grande REF# R5067193 549.000 €

| BEDS | BATHS | BUILT  | PLOT   |
|------|-------|--------|--------|
| 3    | 3     | 186 m² | 860 m² |

Discover this stunning villa just 2 km east of the vibrant village of Alhaurín el Grande. Set on a generous 860 m<sup>2</sup> flat plot, this beautiful property offers the perfect blend of comfort, pri-vacy, and convenience, ideal as a permanent residence or a low-maintenance holiday home.

Outdoors, enjoy a tranquil lifestyle with multiple terraces, a private chlorine swimming pool, a mature garden providing natural shade, a covered carport for two vehicles and mo-torized entrance gates. The secure and private plot is perfect for relaxation or entertaining.