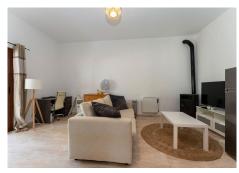

The main house, laid out on a single level, features two spacious double bedrooms and two modern bathrooms. A large, light-filled living room opens into a stylish, fully equipped kitchen-diner complete with a feature central island and direct access to the sunny terrace. South-facing orientation and expansive windows flood the home with natural light throughout the day. Comfort is assured with air conditioning throughout and underfloor heating in the living room and kitchen.