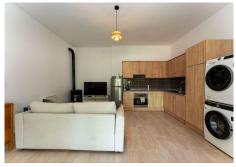

The main house, laid out on a single level, features two spacious double bedrooms and two modern bathrooms. A large, light-filled living room opens into a stylish, fully equipped kitchen-diner complete with a feature central island and direct access to the sunny terrace. South-facing orientation and expansive windows flood the home with natural light throughout the day. Comfort is assured with air conditioning throughout and underfloor heating in the living room and kitchen.