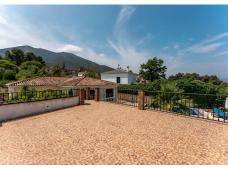

#### R5067193 ♥ Alhaurín el Grande REF# R5067193 549.000 €

| BEDS | BATHS | BUILT  | PLOT   |
|------|-------|--------|--------|
| 3    | 3     | 186 m² | 860 m² |

Discover this stunning villa just 2 km east of the vibrant village of Alhaurín el Grande. Set on a generous 860 m<sup>2</sup> flat plot, this beautiful property offers the perfect blend of comfort, pri-vacy, and convenience, ideal as a permanent residence or a low-maintenance holiday home.

Outdoors, enjoy a tranquil lifestyle with multiple terraces, a private chlorine swimming pool, a mature garden providing natural shade, a covered carport for two vehicles and mo-torized entrance gates. The secure and private plot is perfect for relaxation or entertaining.