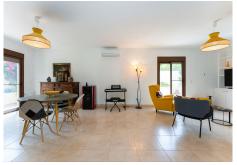

The main house, laid out on a single level, features two spacious double bedrooms and two modern bathrooms. A large, light-filled living room opens into a stylish, fully equipped kitchen-diner complete with a feature central island and direct access to the sunny terrace. South-facing orientation and expansive windows flood the home with natural light throughout the day. Comfort is assured with air conditioning throughout and underfloor heating in the living room and kitchen.