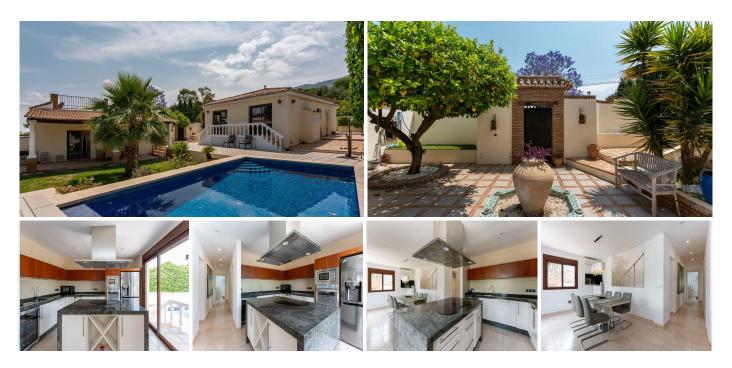

#### R5067193 ♥ Alhaurín el Grande REF# R5067193 549.000 €

| BEDS | BATHS | BUILT  | PLOT   |
|------|-------|--------|--------|
| 3    | 3     | 186 m² | 860 m² |

Discover this stunning villa just 2 km east of the vibrant village of Alhaurín el Grande. Set on a generous 860 m<sup>2</sup> flat plot, this beautiful property offers the perfect blend of comfort, pri-vacy, and convenience, ideal as a permanent residence or a low-maintenance holiday home.

The main house, laid out on a single level, features two spacious double bedrooms and two modern bathrooms. A large, light-filled living room opens into a stylish, fully equipped kitchen-diner complete with a feature central island and direct access to the sunny terrace. South-facing orientation and expansive windows flood the home with natural light throughout the day. Comfort is assured with air conditioning throughout and underfloor heating in the living room and kitchen.

Outdoors, enjoy a tranquil lifestyle with multiple terraces, a private chlorine swimming pool, a mature garden providing natural shade, a covered carport for two vehicles and mo-torized entrance gates. The secure and private plot is perfect for relaxation or entertaining.