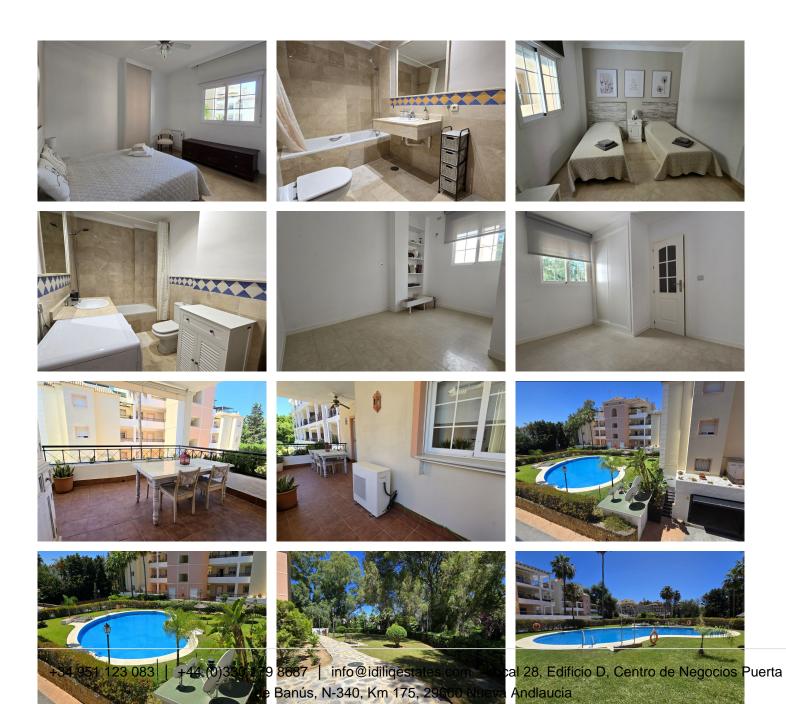

ENTER THE PROPERTY, TO THE RIGHT IS A GOOD SIZED GUEST BEDROOM. tHROUGH THE HALL WAY TO A VERY LARGE OPEN PLAN KITCHEN, LOUNGE ,DINING AREA. THE KITCHEN IS FULLY EQUIPED WITH TOP QUALITY APPLIANCES, THE OPEN PLAN MAKES THE AREA LIGHT AND BRIGHT WITH HIGH CEILINGS ADDING TO THE GREAT FEEL OF THE APARTMENT. THE LOUNGE AREA IS FULLY FURNISHED AND TASTEFULLY DECORATED, WITH LARGE RECLINABLE INTELLIGENT LEATHER SOFAS, WORKING LOG FIREPLACE, AND AMAZING FURNITURE ADD ONS. TO THE LEFT ARE 2 LARGE BEDROOMS, COMPLETE WITH AMPLE WARDROBE SPACE. THE FIRST BEDROOM HAS AN ADJACENT BATHROOM. THE MASTERBEDROOM ALSO WITH AMPLE WARDROBE SPACE, AND HAS VIEWS OF THE POOL AND BOASTS AN EN-SUITE BATHROOM. THE LOUNGE FLOWS INTO A 20M2 COVERED TERRACE, WITH SEATING AREA AND DINING AREA, IT ALSO IS OVERLOOKING THE 1 ST POOL WITH A COMFORTABLE DISTANCE, AND AMAZING MATURE GARDENS THAT IS SW FACING, AND ALSO EQUIPPED WITH AN INTELLIGENT IRRIGATION SYSTEM FOR PLANTS AND FLOWERS.

IRRIGATION SYSTEM FOR PLANTS AND FLOWERS. Local 28, Edificio D, Centro de Negocios Puerta de Banús, N-340, Km 175, 29660 Nueva Andlaucia

THE PROPERTY HAS ELECTRONIC BLINDS, HOT AND COLD AIR CONDITIONING, MARBLE FLOORS. THE URBANISATION IS GATED WITH 24 HOUR SECURITY. THE MATURE GARDENS ARE PRIVATE AND TRANQUIL, WITH SHADED SEATING AREAS. THIS AREA BOAST 2 POOLS WITH GRASSED AREAS (ONE GATED). WITH GRAET TANSPORT LINKS AND A SHORT DISTANCE THAT ALOHA VILLAGE & MARBELLA HAS TO OFFER. 2 MINUTE DRIVE TO THE FAMOUS MARBELLA CENTRAL PLAZA (BULL RING) LA SALA & OAK RESTUARANT, ALSO A SHORT DISTANCE TO THE ALOHA INTERNATIONAL SCHOOL, PUERTO BANUS AND 15 MINUTES TO ESTEPONA & 25 MINUTES TO MALAGA AIRPORT.