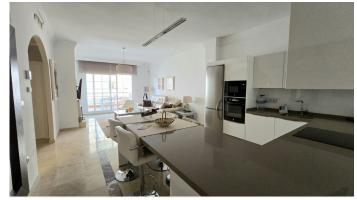

ENTER THE PROPERTY, TO THE RIGHT IS A GOOD SIZED GUEST BEDROOM. tHROUGH THE HALL WAY TO A VERY LARGE OPEN PLAN KITCHEN, LOUNGE ,DINING AREA. THE KITCHEN IS FULLY EQUIPED WITH TOP QUALITY APPLIANCES, THE OPEN PLAN MAKES THE AREA LIGHT AND BRIGHT WITH HIGH CEILINGS ADDING TO THE GREAT FEEL OF THE APARTMENT. THE LOUNGE AREA IS FULLY FURNISHED AND TASTEFULLY DECORATED, WITH LARGE RECLINABLE INTELLIGENT LEATHER SOFAS, WORKING LOG FIREPLACE, AND AMAZING FURNITURE ADD ONS. TO THE LEFT ARE 2 LARGE BEDROOMS, COMPLETE WITH AMPLE WARDROBE SPACE. THE FIRST BEDROOM HAS AN ADJACENT BATHROOM. THE MASTERBEDROOM ALSO WITH AMPLE WARDROBE SPACE, AND HAS VIEWS OF THE POOL AND BOASTS AN EN-SUITE BATHROOM. THE LOUNGE FLOWS INTO A 20M2 COVERED TERRACE, WITH SEATING AREA AND DINING AREA, IT ALSO IS OVERLOOKING THE 1 ST POOL WITH A COMFORTABLE DISTANCE, AND AMAZING MATURE GARDENS THAT IS SW FACING, AND ALSO EQUIPPED WITH AN INTELLIGENT IRRIGATION SYSTEM FOR PLANTS AND FLOWERS.