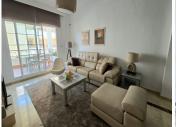

ENTER THE PROPERTY, TO THE RIGHT IS A GOOD SIZED GUEST BEDROOM. tHROUGH THE HALL WAY TO A VERY LARGE OPEN PLAN KITCHEN, LOUNGE ,DINING AREA. THE KITCHEN IS FULLY EQUIPED WITH TOP QUALITY APPLIANCES, THE OPEN PLAN MAKES THE AREA LIGHT AND BRIGHT WITH HIGH CEILINGS ADDING TO THE GREAT FEEL OF THE APARTMENT. THE LOUNGE AREA IS FULLY FURNISHED AND TASTEFULLY DECORATED, WITH LARGE RECLINABLE INTELLIGENT LEATHER SOFAS, WORKING LOG FIREPLACE, AND AMAZING FURNITURE ADD ONS. TO THE LEFT ARE 2 LARGE BEDROOMS, COMPLETE WITH AMPLE WARDROBE SPACE. THE FIRST BEDROOM HAS AN ADJACENT BATHROOM. THE MASTERBEDROOM ALSO WITH AMPLE WARDROBE SPACE, AND HAS VIEWS OF THE POOL AND BOASTS AN EN-SUITE BATHROOM. THE LOUNGE FLOWS INTO A 20M2 COVERED TERRACE, WITH SEATING AREA AND DINING AREA, IT ALSO IS OVERLOOKING THE 1 ST POOL WITH A COMFORTABLE DISTANCE, AND AMAZING MATURE GARDENS THAT IS SW FACING, AND ALSO EQUIPPED WITH AN INTELLIGENT IRRIGATION SYSTEM FOR PLANTS AND FLOWERS.