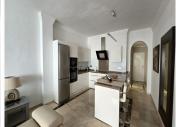

ENTER THE PROPERTY, TO THE RIGHT IS A GOOD SIZED GUEST BEDROOM. tHROUGH THE HALL WAY TO A VERY LARGE OPEN PLAN KITCHEN, LOUNGE ,DINING AREA. THE KITCHEN IS FULLY EQUIPED WITH TOP QUALITY APPLIANCES, THE OPEN PLAN MAKES THE AREA LIGHT AND BRIGHT WITH HIGH CEILINGS ADDING TO THE GREAT FEEL OF THE APARTMENT. THE LOUNGE AREA IS FULLY FURNISHED AND TASTEFULLY DECORATED, WITH LARGE RECLINABLE INTELLIGENT LEATHER SOFAS, WORKING LOG FIREPLACE, AND AMAZING FURNITURE ADD ONS. TO THE LEFT ARE 2 LARGE BEDROOMS, COMPLETE WITH AMPLE WARDROBE SPACE. THE FIRST BEDROOM HAS AN ADJACENT BATHROOM. THE MASTERBEDROOM ALSO WITH AMPLE WARDROBE SPACE, AND HAS VIEWS OF THE POOL AND BOASTS AN EN-SUITE BATHROOM. THE LOUNGE FLOWS INTO A 20M2 COVERED TERRACE, WITH SEATING AREA AND DINING AREA, IT ALSO IS OVERLOOKING THE 1 ST POOL WITH A COMFORTABLE DISTANCE, AND AMAZING MATURE GARDENS THAT IS SW FACING, AND ALSO EQUIPPED WITH AN INTELLIGENT IRRIGATION SYSTEM FOR PLANTS AND FLOWERS.