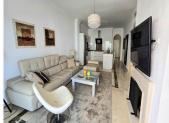

ENTER THE PROPERTY, TO THE RIGHT IS A GOOD SIZED GUEST BEDROOM. tHROUGH THE HALL WAY TO A VERY LARGE OPEN PLAN KITCHEN, LOUNGE ,DINING AREA. THE KITCHEN IS FULLY EQUIPED WITH TOP QUALITY APPLIANCES, THE OPEN PLAN MAKES THE AREA LIGHT AND BRIGHT WITH HIGH CEILINGS ADDING TO THE GREAT FEEL OF THE APARTMENT. THE LOUNGE AREA IS FULLY FURNISHED AND TASTEFULLY DECORATED, WITH LARGE RECLINABLE INTELLIGENT LEATHER SOFAS, WORKING LOG FIREPLACE, AND AMAZING FURNITURE ADD ONS. TO THE LEFT ARE 2 LARGE BEDROOMS, COMPLETE WITH AMPLE WARDROBE SPACE. THE FIRST BEDROOM HAS AN ADJACENT BATHROOM. THE MASTERBEDROOM ALSO WITH AMPLE WARDROBE SPACE, AND HAS VIEWS OF THE POOL AND BOASTS AN EN-SUITE BATHROOM. THE LOUNGE FLOWS INTO A 20M2 COVERED TERRACE, WITH SEATING AREA AND DINING AREA, IT ALSO IS OVERLOOKING THE 1 ST POOL WITH A COMFORTABLE DISTANCE, AND AMAZING MATURE GARDENS THAT IS SW FACING, AND ALSO EQUIPPED WITH AN INTELLIGENT IRRIGATION SYSTEM FOR PLANTS AND FLOWERS.