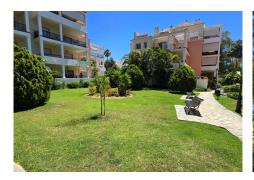

IRRIGATION SYSTEM FOR PLANTS AND FLOWERS. Local 28, Edificio D, Centro de Negocios Puerta de Banús, N-340, Km 175, 29660 Nueva Andlaucia

THE PROPERTY HAS ELECTRONIC BLINDS, HOT AND COLD AIR CONDITIONING, MARBLE FLOORS. THE URBANISATION IS GATED WITH 24 HOUR SECURITY. THE MATURE GARDENS ARE PRIVATE AND TRANQUIL, WITH SHADED SEATING AREAS. THIS AREA BOAST 2 POOLS WITH GRASSED AREAS (ONE GATED). WITH GRAET TANSPORT LINKS AND A SHORT DISTANCE THAT ALOHA VILLAGE & MARBELLA HAS TO OFFER. 2 MINUTE DRIVE TO THE FAMOUS MARBELLA CENTRAL PLAZA (BULL RING) LA SALA & OAK RESTUARANT, ALSO A SHORT DISTANCE TO THE ALOHA INTERNATIONAL SCHOOL, PUERTO BANUS AND 15 MINUTES TO ESTEPONA & 25 MINUTES TO MALAGA AIRPORT.