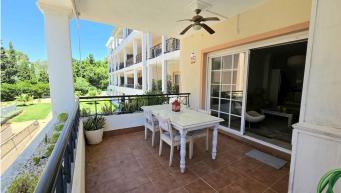

ENTER THE PROPERTY, TO THE RIGHT IS A GOOD SIZED GUEST BEDROOM. tHROUGH THE HALL WAY TO A VERY LARGE OPEN PLAN KITCHEN, LOUNGE ,DINING AREA. THE KITCHEN IS FULLY EQUIPED WITH TOP QUALITY APPLIANCES, THE OPEN PLAN MAKES THE AREA LIGHT AND BRIGHT WITH HIGH CEILINGS ADDING TO THE GREAT FEEL OF THE APARTMENT. THE LOUNGE AREA IS FULLY FURNISHED AND TASTEFULLY DECORATED, WITH LARGE RECLINABLE INTELLIGENT LEATHER SOFAS, WORKING LOG FIREPLACE, AND AMAZING FURNITURE ADD ONS. TO THE LEFT ARE 2 LARGE BEDROOMS, COMPLETE WITH AMPLE WARDROBE SPACE. THE FIRST BEDROOM HAS AN ADJACENT BATHROOM. THE MASTERBEDROOM ALSO WITH AMPLE WARDROBE SPACE, AND HAS VIEWS OF THE POOL AND BOASTS AN EN-SUITE BATHROOM. THE LOUNGE FLOWS INTO A 20M2 COVERED TERRACE, WITH SEATING AREA AND DINING AREA, IT ALSO IS OVERLOOKING THE 1 ST POOL WITH A COMFORTABLE DISTANCE, AND AMAZING MATURE GARDENS THAT IS SW FACING, AND ALSO EQUIPPED WITH AN INTELLIGENT IRRIGATION SYSTEM FOR PLANTS AND FLOWERS.