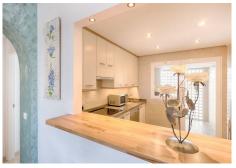

## REFURBISHED PENTHOUSE WITH SEA AND MOUNTAIN VIEWS - COSTALITA, ESTEPONA.

In the prestigious Costalita urbanization, this renovated penthouse is notable for its sophistication, brightness, and prime location. It serves as an ideal property for both permanent living and investment, boasting proven high returns in vacation rentals. The property is sold turnkey, fully furnished and meticulously decorated, featuring all high-end appliances from brands such as Siemens, Bosch, and Nespresso.

## Main features:

- Renovated and tastefully decorated
- Fully equipped kitchen
- Sunny terrace with optimal orientation and clear views
- Exceptionally bright throughout the day
- Underground parking space included
- Private urbanization with tropical gardens, swimming pool, and direct beach access. Centro de Negocios Puerta de Banús, N-340, Km 175, 29660 Nueva Andlaucia