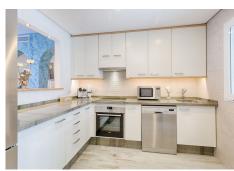

## REFURBISHED PENTHOUSE WITH SEA AND MOUNTAIN VIEWS - COSTALITA, ESTEPONA.

In the prestigious Costalita urbanization, this renovated penthouse is notable for its sophistication, brightness, and prime location. It serves as an ideal property for both permanent living and investment, boasting proven high returns in vacation rentals. The property is sold turnkey, fully furnished and meticulously decorated, featuring all high-end appliances from brands such as Siemens, Bosch, and Nespresso.

## Main features:

- Renovated and tastefully decorated
- Fully equipped kitchen
- Sunny terrace with optimal orientation and clear views
- Exceptionally bright throughout the day
- Underground parking space included
- Private urbanization with tropical gardens, swimming pool, and direct beach access. Centro de Negocios Puerta de Banús, N-340, Km 175, 29660 Nueva Andlaucia