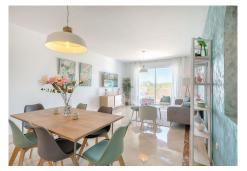

## REFURBISHED PENTHOUSE WITH SEA AND MOUNTAIN VIEWS - COSTALITA, ESTEPONA.

In the prestigious Costalita urbanization, this renovated penthouse is notable for its sophistication, brightness, and prime location. It serves as an ideal property for both permanent living and investment, boasting proven high returns in vacation rentals. The property is sold turnkey, fully furnished and meticulously decorated, featuring all high-end appliances from brands such as Siemens, Bosch, and Nespresso.

## Main features:

- Renovated and tastefully decorated
- Fully equipped kitchen
- Sunny terrace with optimal orientation and clear views
- Exceptionally bright throughout the day
- Underground parking space included
- Private urbanization with tropical gardens, swimming pool, and direct beach access. Centro de Negocios Puerta de Banús, N-340, Km 175, 29660 Nueva Andlaucia