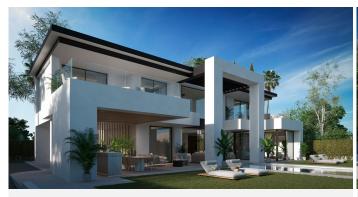

## R5066872

Pel Air

REF# R5066872 2.890.000 €

| BEDS | BATHS | BUILT  | PLOT   | TERRACE |
|------|-------|--------|--------|---------|
| 5    | 6     | 581 m² | 985 m² | 70 m²   |

Welcome to a private enclave of 15 exclusive villas, located in the prestigious Bel Air area of Estepona. An exceptional opportunity to embrace the luxury lifestyle of the Costa del Sol.

This gated community offers southeast-facing villas, each meticulously designed across two spacious levels, with the option to add a basement and solarium to further personalize your dream home. With highend finishes, private swimming pools, and lush private gardens, these villas are a sanctuary of style, comfort, and elegance.

Enjoy breathtaking sea views from the upper floors, and unwind in spaces bathed in natural light, crafted for both serene living and sophisticated entertaining.

Each villa includes private parking for two vehicles, complete with a dedicated electric car charging station, perfectly aligned with modern, eco-conscious living.