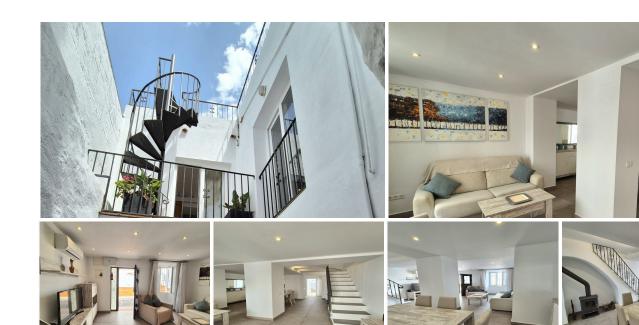

## R5064979

Alhaurín el Grande

REF# R5064979 249.500 €

| BEDS | BATHS | BUILT  | TERRACE |
|------|-------|--------|---------|
| 3    | 2.5   | 130 m² | 50 m²   |

Lovely move in ready renovated townhouse over 3 floors located in the old town of Alhaurin el Grande near the town hall.

This property has been fully renovated with new electric and pluming. As you enter the front door you arrive into the living / dining room, this floor is partially open plan, it has air conditioning unit hold and cold, a fireplace to enjoy the winter months, all new double glazed windows and doors, a lovely renovated fully fitted kitchen and a toilet on this first level. Outside at the back there is a small patio with storage / utility cupboard and a unique feature you don't see often... a cave, it has a water and electric connection, perfect area for a jacuzzi / chill out area!

Up onto the 2nd level you have to the right a small room perfect for an office, from here you access the 3rd level solarium, also to the right is the first good size bedroom and renovated bathroom with a bath / shower combi, to the left you have the large master bedroom with en suite bathroom with a shower. The bedrooms have centralised air conditioning.

On the third level the solarium you access this by outside metal spiral staircase, you have amazing mountain and town views from here, its a large space that you can use all year around, you have a water connection.