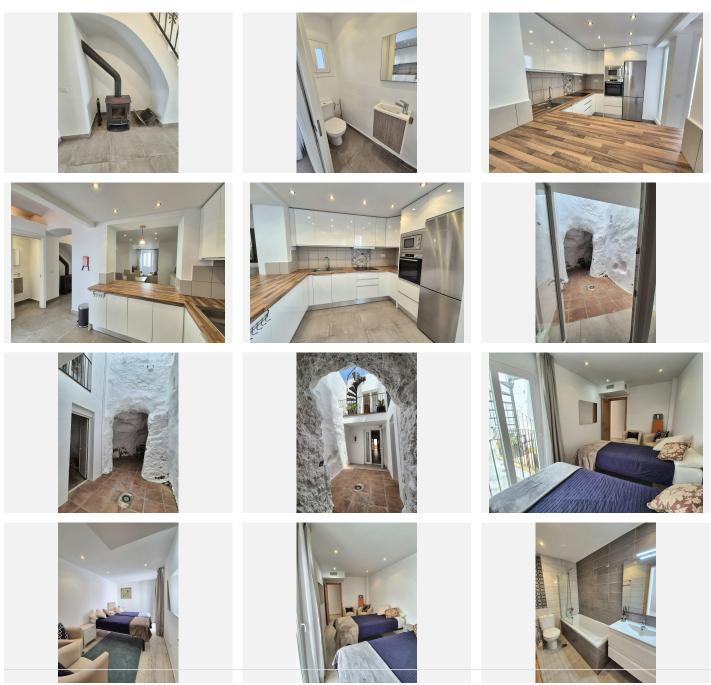

This property has been fully renovated with new electric and pluming. As you enter the front door you arrive into the living / dining room, this floor is partially open plan, it has air conditioning unit hold and cold, a fireplace to enjoy the winter months, all new double glazed windows and doors, a lovely renovated fully fitted kitchen and a toilet on this first level. Outside at the back there is a small patio with storage / utility cupboard and a unique feature you don't see often... a cave, it has a water and electric connection, perfect area for a jacuzzi / chill out area!

Up onto the 2nd level you have to the right a small room perfect for an office, from here you access the 3rd level solarium, also to the right is the first good size bedroom and renovated bathroom with a bath / shower combi, to the left you have the large master bedroom with en suite bathroom with a shower. The bedrooms have centralised air conditioning.

On the third level the solarium you access this by outside metal spiral staircase, you have amazing mountain and town views from here, its a large space that you can use all year around, you have a water connection.