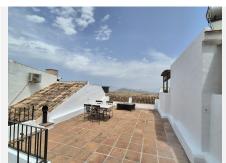

On the third level the solarium you access this by outside metal spiral staircase, you have amazing mountain and town views from here, its a large space that you can use all year around, you have a water connection.