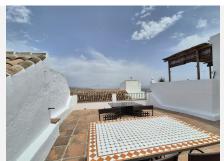

On the third level the solarium you access this by outside metal spiral staircase, you have amazing mountain and town views from here, its a large space that you can use all year around, you have a water connection.