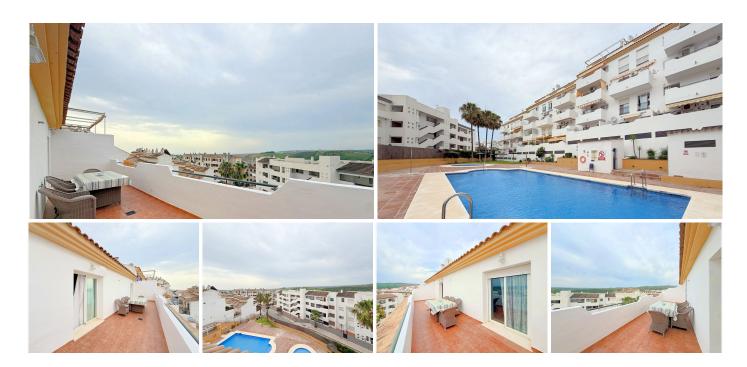

## R5064856

Manilva

REF# R5064856 210.000 €

| BEDS | BATHS | BUILT | TERRACE |
|------|-------|-------|---------|
| 2    | 1     | 72 m² | 40 m²   |

Penthouse with Sea Views in Manilva - Your Peaceful Retreat on the Costa del Sol

Discover this beautiful 2-bedroom penthouse in a quiet and family-friendly community in Manilva, where the Mediterranean light and sea breeze accompany you throughout the year.

The property is laid out on a single floor and boasts two spacious terraces with stunning sea and mountain views – perfect for relaxing and enjoying breakfast with the endless blue as your backdrop. The living-dining room is cozy and bright, with direct access to the terrace. The separate kitchen is fully equipped, ready for you to enjoy from day one. It also features a full bathroom, a parking space, and a private storage room included in the price.

The community offers a swimming pool for adults and another one for children in a safe and tranquil setting, ideal for families or as a second home. The low community fees make it an excellent opportunity both as a permanent residence and as a high-potential rental investment.