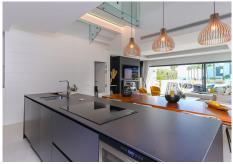

a bucglic arty inspiration (0)330 he main level the stunning modern kitchen with wine fridges and more is de Banús, N-340, Km 175, 29660 Nueva Andlaucia

open-plan to the whole dining-room, delightful spacious living area with encased fireplace leading out to the part covered part open terrace with gate directly to resort style pools. Take a walk around to the gym, heated pool area and of course straight down to the beach. What to say here is all that is needed for happy comfortable living. Contemporary modern inspiration by well known architects and builders, a great tasteful interior decor plus the owners have enhanced creating more with conversion within the master suite & lovely made to measure wooden walk-in closet adding comfort & pleasure to ones modern day lifestyle. Ideal for young couples desiring to lapse in luxury working from home or perfect family layout & even for a person who may wish to live all on one level and never engage in one single step. Large private double garage and separate laundry below.