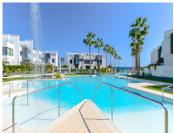

a bucglic arty inspiration (0)330 he main level the stunning modern kitchen with wine fridges and more is de Banús, N-340, Km 175, 29660 Nueva Andlaucia

open-plan to the whole dining-room, delightful spacious living area with encased fireplace leading out to the part covered part open terrace with gate directly to resort style pools. Take a walk around to the gym, heated pool area and of course straight down to the beach. What to say here is all that is needed for happy comfortable living. Contemporary modern inspiration by well known architects and builders, a great tasteful interior decor plus the owners have enhanced creating more with conversion within the master suite & lovely made to measure wooden walk-in closet adding comfort & pleasure to ones modern day lifestyle. Ideal for young couples desiring to lapse in luxury working from home or perfect family layout & even for a person who may wish to live all on one level and never engage in one single step. Large private double garage and separate laundry below.