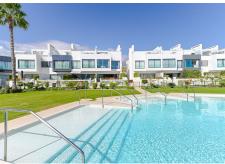

a bucglic arty inspiration (0)330 he main level the stunning modern kitchen with wine fridges and more is de Banús, N-340, Km 175, 29660 Nueva Andlaucia

open-plan to the whole dining-room, delightful spacious living area with encased fireplace leading out to the part covered part open terrace with gate directly to resort style pools. Take a walk around to the gym, heated pool area and of course straight down to the beach. What to say here is all that is needed for happy comfortable living. Contemporary modern inspiration by well known architects and builders, a great tasteful interior decor plus the owners have enhanced creating more with conversion within the master suite & lovely made to measure wooden walk-in closet adding comfort & pleasure to ones modern day lifestyle. Ideal for young couples desiring to lapse in luxury working from home or perfect family layout & even for a person who may wish to live all on one level and never engage in one single step. Large private double garage and separate laundry below.