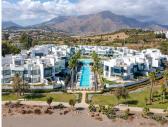

### R5064844

Estepona

REF# R5064844 2.150.000 €

| BEDS | BATHS | BUILT  | TERRACE |
|------|-------|--------|---------|
| 5    | 3     | 465 m² | 157 m²  |

This is a dream semidetached beach-side home at the Island Estepona, with stunning sea views, beautiful interiors and evocative details. Offering blue horizons, exclusive living front- line beach with wooden boardwalk to delightful hotels, beaches, stores and the romantic port & town of Estepona. This property within the private 24 hrs secure urbanization, known as "The Island", was chosen for the front page of the original brochure as the views of the wide blue band of the Mediterranean are simply breathtaking in sunlit warm golden daytime & all the way down over the amazing romantic night-lit designer pools flowing through the pearlescent last hours of day. Watch the tide and feel the cool sea air heighten your well-being.

This property speaks for itself.

This open-plan home on diverse levels with a bedroom suite on the garden level (very practical for people with disability or older generation) was completed in 2019 and to a very high standard in all aspects & engages all the senses. A great use of glass throughout, such as overhang glass gangways on a double to triple height on the main 3/4 bedrooms level which can be seen from the living-dining- kitchen area below. Leading up to the relaxing open air south sea facing 100m2 roof-top, the ideal entertaining area with summer kitchen & Jacuzzi. Not forgetting the lavender blue view of foothills back-drop from terraces offering