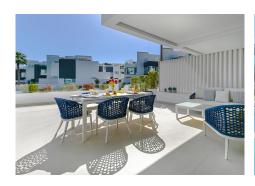

a bucglic arty inspiration (0)330 he main level the stunning modern kitchen with wine fridges and more is de Banús, N-340, Km 175, 29660 Nueva Andlaucia

open-plan to the whole dining-room, delightful spacious living area with encased fireplace leading out to the part covered part open terrace with gate directly to resort style pools. Take a walk around to the gym, heated pool area and of course straight down to the beach. What to say here is all that is needed for happy comfortable living. Contemporary modern inspiration by well known architects and builders, a great tasteful interior decor plus the owners have enhanced creating more with conversion within the master suite & lovely made to measure wooden walk-in closet adding comfort & pleasure to ones modern day lifestyle. Ideal for young couples desiring to lapse in luxury working from home or perfect family layout & even for a person who may wish to live all on one level and never engage in one single step. Large private double garage and separate laundry below.