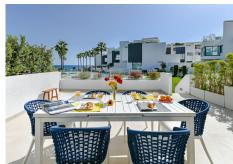

a bucglic arty inspiration (0)330 he main level the stunning modern kitchen with wine fridges and more is de Banús, N-340, Km 175, 29660 Nueva Andlaucia

open-plan to the whole dining-room, delightful spacious living area with encased fireplace leading out to the part covered part open terrace with gate directly to resort style pools. Take a walk around to the gym, heated pool area and of course straight down to the beach. What to say here is all that is needed for happy comfortable living. Contemporary modern inspiration by well known architects and builders, a great tasteful interior decor plus the owners have enhanced creating more with conversion within the master suite & lovely made to measure wooden walk-in closet adding comfort & pleasure to ones modern day lifestyle. Ideal for young couples desiring to lapse in luxury working from home or perfect family layout & even for a person who may wish to live all on one level and never engage in one single step. Large private double garage and separate laundry below.