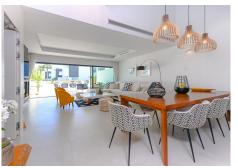

a bucglic arty inspiration (0)330 he main level the stunning modern kitchen with wine fridges and more is de Banús, N-340, Km 175, 29660 Nueva Andlaucia

open-plan to the whole dining-room, delightful spacious living area with encased fireplace leading out to the part covered part open terrace with gate directly to resort style pools. Take a walk around to the gym, heated pool area and of course straight down to the beach. What to say here is all that is needed for happy comfortable living. Contemporary modern inspiration by well known architects and builders, a great tasteful interior decor plus the owners have enhanced creating more with conversion within the master suite & lovely made to measure wooden walk-in closet adding comfort & pleasure to ones modern day lifestyle. Ideal for young couples desiring to lapse in luxury working from home or perfect family layout & even for a person who may wish to live all on one level and never engage in one single step. Large private double garage and separate laundry below.