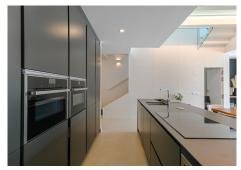

a bucglic arty inspiration (0)330 he main level the stunning modern kitchen with wine fridges and more is de Banús, N-340, Km 175, 29660 Nueva Andlaucia

open-plan to the whole dining-room, delightful spacious living area with encased fireplace leading out to the part covered part open terrace with gate directly to resort style pools. Take a walk around to the gym, heated pool area and of course straight down to the beach. What to say here is all that is needed for happy comfortable living. Contemporary modern inspiration by well known architects and builders, a great tasteful interior decor plus the owners have enhanced creating more with conversion within the master suite & lovely made to measure wooden walk-in closet adding comfort & pleasure to ones modern day lifestyle. Ideal for young couples desiring to lapse in luxury working from home or perfect family layout & even for a person who may wish to live all on one level and never engage in one single step. Large private double garage and separate laundry below.