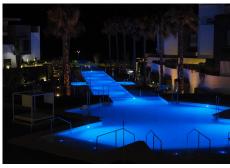

### R5064844

Estepona

REF# R5064844 2.150.000 €

| BEDS | BATHS | BUILT  | TERRACE |
|------|-------|--------|---------|
| 5    | 3     | 465 m² | 157 m²  |

This is a dream semidetached beach-side home at the Island Estepona, with stunning sea views, beautiful interiors and evocative details. Offering blue horizons, exclusive living front- line beach with wooden boardwalk to delightful hotels, beaches, stores and the romantic port & town of Estepona. This property within the private 24 hrs secure urbanization, known as "The Island", was chosen for the front page of the original brochure as the views of the wide blue band of the Mediterranean are simply breathtaking in sunlit warm golden daytime & all the way down over the amazing romantic night-lit designer pools flowing through the pearlescent last hours of day. Watch the tide and feel the cool sea air heighten your well-being.