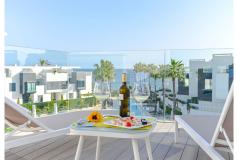

### R5064844

Estepona

REF# R5064844 2.150.000 €

| BEDS | BATHS | BUILT  | TERRACE |
|------|-------|--------|---------|
| 5    | 3     | 465 m² | 157 m²  |

This is a dream semidetached beach-side home at the Island Estepona, with stunning sea views, beautiful interiors and evocative details. Offering blue horizons, exclusive living front- line beach with wooden boardwalk to delightful hotels, beaches, stores and the romantic port & town of Estepona. This property within the private 24 hrs secure urbanization, known as "The Island", was chosen for the front page of the original brochure as the views of the wide blue band of the Mediterranean are simply breathtaking in sunlit warm golden daytime & all the way down over the amazing romantic night-lit designer pools flowing through the pearlescent last hours of day. Watch the tide and feel the cool sea air heighten your well-being.

a bucglic arty inspiration (0)330 he main level the stunning modern kitchen with wine fridges and more is de Banús, N-340, Km 175, 29660 Nueva Andlaucia

open-plan to the whole dining-room, delightful spacious living area with encased fireplace leading out to the part covered part open terrace with gate directly to resort style pools. Take a walk around to the gym, heated pool area and of course straight down to the beach. What to say here is all that is needed for happy comfortable living. Contemporary modern inspiration by well known architects and builders, a great tasteful interior decor plus the owners have enhanced creating more with conversion within the master suite & lovely made to measure wooden walk-in closet adding comfort & pleasure to ones modern day lifestyle. Ideal for young couples desiring to lapse in luxury working from home or perfect family layout & even for a person who may wish to live all on one level and never engage in one single step. Large private double garage and separate laundry below.