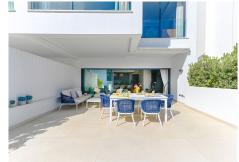

### R5064844

Estepona

REF# R5064844 2.150.000 €

| BEDS | BATHS | BUILT  | TERRACE |
|------|-------|--------|---------|
| 5    | 3     | 465 m² | 157 m²  |

This is a dream semidetached beach-side home at the Island Estepona, with stunning sea views, beautiful interiors and evocative details. Offering blue horizons, exclusive living front- line beach with wooden boardwalk to delightful hotels, beaches, stores and the romantic port & town of Estepona. This property within the private 24 hrs secure urbanization, known as "The Island", was chosen for the front page of the original brochure as the views of the wide blue band of the Mediterranean are simply breathtaking in sunlit warm golden daytime & all the way down over the amazing romantic night-lit designer pools flowing through the pearlescent last hours of day. Watch the tide and feel the cool sea air heighten your well-being.

a bucglic arty inspiration (0)330 he main level the stunning modern kitchen with wine fridges and more is de Banús, N-340, Km 175, 29660 Nueva Andlaucia

open-plan to the whole dining-room, delightful spacious living area with encased fireplace leading out to the part covered part open terrace with gate directly to resort style pools. Take a walk around to the gym, heated pool area and of course straight down to the beach. What to say here is all that is needed for happy comfortable living. Contemporary modern inspiration by well known architects and builders, a great tasteful interior decor plus the owners have enhanced creating more with conversion within the master suite & lovely made to measure wooden walk-in closet adding comfort & pleasure to ones modern day lifestyle. Ideal for young couples desiring to lapse in luxury working from home or perfect family layout & even for a person who may wish to live all on one level and never engage in one single step. Large private double garage and separate laundry below.