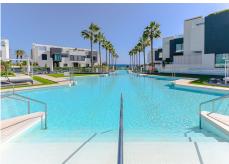

### R5064844

Estepona

REF# R5064844 2.150.000 €

| BEDS | BATHS | BUILT  | TERRACE |
|------|-------|--------|---------|
| 5    | 3     | 465 m² | 157 m²  |

This is a dream semidetached beach-side home at the Island Estepona, with stunning sea views, beautiful interiors and evocative details. Offering blue horizons, exclusive living front- line beach with wooden boardwalk to delightful hotels, beaches, stores and the romantic port & town of Estepona. This property within the private 24 hrs secure urbanization, known as "The Island", was chosen for the front page of the original brochure as the views of the wide blue band of the Mediterranean are simply breathtaking in sunlit warm golden daytime & all the way down over the amazing romantic night-lit designer pools flowing through the pearlescent last hours of day. Watch the tide and feel the cool sea air heighten your well-being.

a bucglic arty inspiration (0)330 he main level the stunning modern kitchen with wine fridges and more is de Banús, N-340, Km 175, 29660 Nueva Andlaucia

open-plan to the whole dining-room, delightful spacious living area with encased fireplace leading out to the part covered part open terrace with gate directly to resort style pools. Take a walk around to the gym, heated pool area and of course straight down to the beach. What to say here is all that is needed for happy comfortable living. Contemporary modern inspiration by well known architects and builders, a great tasteful interior decor plus the owners have enhanced creating more with conversion within the master suite & lovely made to measure wooden walk-in closet adding comfort & pleasure to ones modern day lifestyle. Ideal for young couples desiring to lapse in luxury working from home or perfect family layout & even for a person who may wish to live all on one level and never engage in one single step. Large private double garage and separate laundry below.