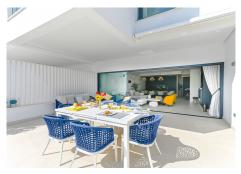

a bucglic arty inspiration (0)330 he main level the stunning modern kitchen with wine fridges and more is de Banús, N-340, Km 175, 29660 Nueva Andlaucia

open-plan to the whole dining-room, delightful spacious living area with encased fireplace leading out to the part covered part open terrace with gate directly to resort style pools. Take a walk around to the gym, heated pool area and of course straight down to the beach. What to say here is all that is needed for happy comfortable living. Contemporary modern inspiration by well known architects and builders, a great tasteful interior decor plus the owners have enhanced creating more with conversion within the master suite & lovely made to measure wooden walk-in closet adding comfort & pleasure to ones modern day lifestyle. Ideal for young couples desiring to lapse in luxury working from home or perfect family layout & even for a person who may wish to live all on one level and never engage in one single step. Large private double garage and separate laundry below.