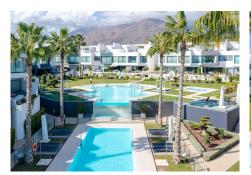

a bucglic arty inspiration (0)330 he main level the stunning modern kitchen with wine fridges and more is de Banús, N-340, Km 175, 29660 Nueva Andlaucia

open-plan to the whole dining-room, delightful spacious living area with encased fireplace leading out to the part covered part open terrace with gate directly to resort style pools. Take a walk around to the gym, heated pool area and of course straight down to the beach. What to say here is all that is needed for happy comfortable living. Contemporary modern inspiration by well known architects and builders, a great tasteful interior decor plus the owners have enhanced creating more with conversion within the master suite & lovely made to measure wooden walk-in closet adding comfort & pleasure to ones modern day lifestyle. Ideal for young couples desiring to lapse in luxury working from home or perfect family layout & even for a person who may wish to live all on one level and never engage in one single step. Large private double garage and separate laundry below.