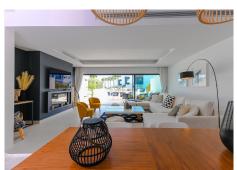

a bucglic arty inspiration (0)330 he main level the stunning modern kitchen with wine fridges and more is de Banús, N-340, Km 175, 29660 Nueva Andlaucia

open-plan to the whole dining-room, delightful spacious living area with encased fireplace leading out to the part covered part open terrace with gate directly to resort style pools. Take a walk around to the gym, heated pool area and of course straight down to the beach. What to say here is all that is needed for happy comfortable living. Contemporary modern inspiration by well known architects and builders, a great tasteful interior decor plus the owners have enhanced creating more with conversion within the master suite & lovely made to measure wooden walk-in closet adding comfort & pleasure to ones modern day lifestyle. Ideal for young couples desiring to lapse in luxury working from home or perfect family layout & even for a person who may wish to live all on one level and never engage in one single step. Large private double garage and separate laundry below.