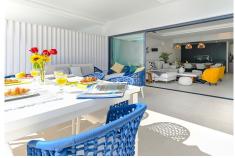

a bucglic arty inspiration (0)330 he main level the stunning modern kitchen with wine fridges and more is de Banús, N-340, Km 175, 29660 Nueva Andlaucia

open-plan to the whole dining-room, delightful spacious living area with encased fireplace leading out to the part covered part open terrace with gate directly to resort style pools. Take a walk around to the gym, heated pool area and of course straight down to the beach. What to say here is all that is needed for happy comfortable living. Contemporary modern inspiration by well known architects and builders, a great tasteful interior decor plus the owners have enhanced creating more with conversion within the master suite & lovely made to measure wooden walk-in closet adding comfort & pleasure to ones modern day lifestyle. Ideal for young couples desiring to lapse in luxury working from home or perfect family layout & even for a person who may wish to live all on one level and never engage in one single step. Large private double garage and separate laundry below.