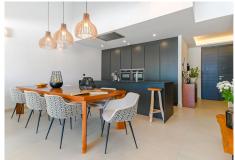

a bucglic arty inspiration (0)330 he main level the stunning modern kitchen with wine fridges and more is de Banús, N-340, Km 175, 29660 Nueva Andlaucia

open-plan to the whole dining-room, delightful spacious living area with encased fireplace leading out to the part covered part open terrace with gate directly to resort style pools. Take a walk around to the gym, heated pool area and of course straight down to the beach. What to say here is all that is needed for happy comfortable living. Contemporary modern inspiration by well known architects and builders, a great tasteful interior decor plus the owners have enhanced creating more with conversion within the master suite & lovely made to measure wooden walk-in closet adding comfort & pleasure to ones modern day lifestyle. Ideal for young couples desiring to lapse in luxury working from home or perfect family layout & even for a person who may wish to live all on one level and never engage in one single step. Large private double garage and separate laundry below.